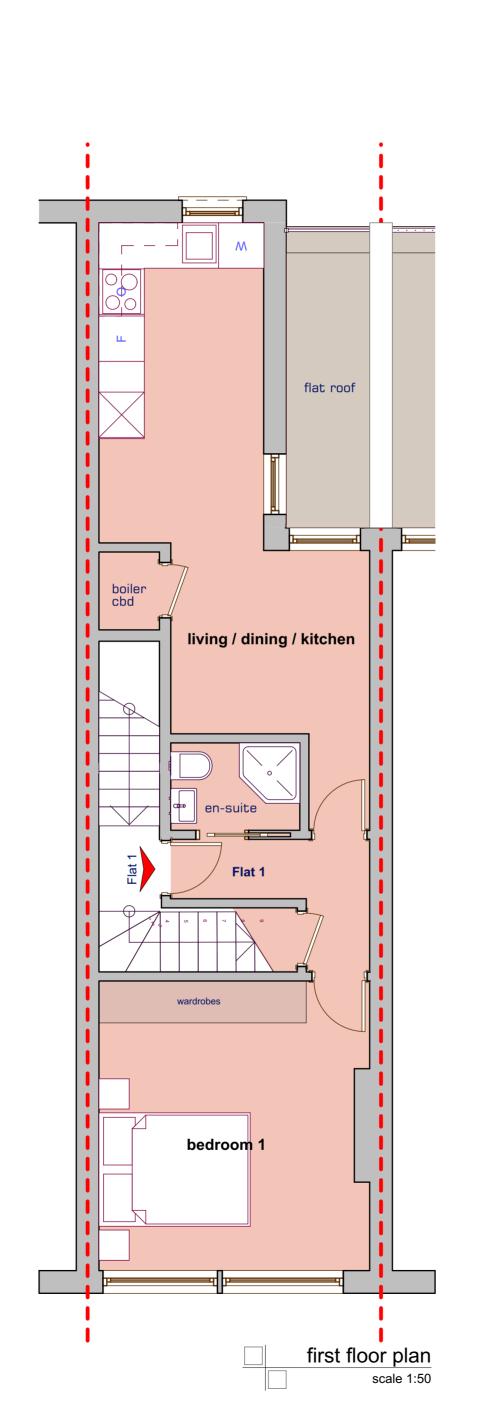

|
|                       | 6p                                   | 103                   | 110                   | 116                   |                     |
| 5b                    | 7p                                   | 112                   | 119                   | 125                   | 3.5                 |
|                       | 8p                                   | 121                   | 128                   | 134                   |                     |
|                       | 7p                                   | 116                   | 123                   | 129                   |                     |
| 6b                    | 8p                                   | 125                   | 132                   | 138                   | 4.0                 |



Scale 1:50



1816 - PL-1-2 F

328 West End Lane, London

meters

scale @ A2

1:50

IDP

© PERRY + BELL LTD
ARCHITECTS
21 WOODSTOCK ST
LONDON W1C 2AP

20 Sept 2019

1 Set Date 25-09-2019 25-10-2019 20-1-2020 15-5-2020 18-5-2020 24-8-2020

scale 1:50

MIK

preliminary