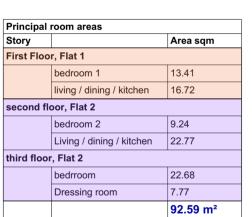

| Schedule of areas |              |                       |  |  |  |
|-------------------|--------------|-----------------------|--|--|--|
|                   | Story        | Area                  |  |  |  |
| Flat 1            |              |                       |  |  |  |
|                   | First Floor  | 37.95                 |  |  |  |
|                   |              | 37.95 m <sup>2</sup>  |  |  |  |
| Flat 2            |              |                       |  |  |  |
|                   | second floor | 42.41                 |  |  |  |
|                   | third floor  | 26.28                 |  |  |  |
|                   |              | 68.69 m <sup>2</sup>  |  |  |  |
| office            |              |                       |  |  |  |
|                   | Ground Floor | 42.37                 |  |  |  |
|                   |              | 42.37 m <sup>2</sup>  |  |  |  |
|                   |              | 149.01 m <sup>2</sup> |  |  |  |