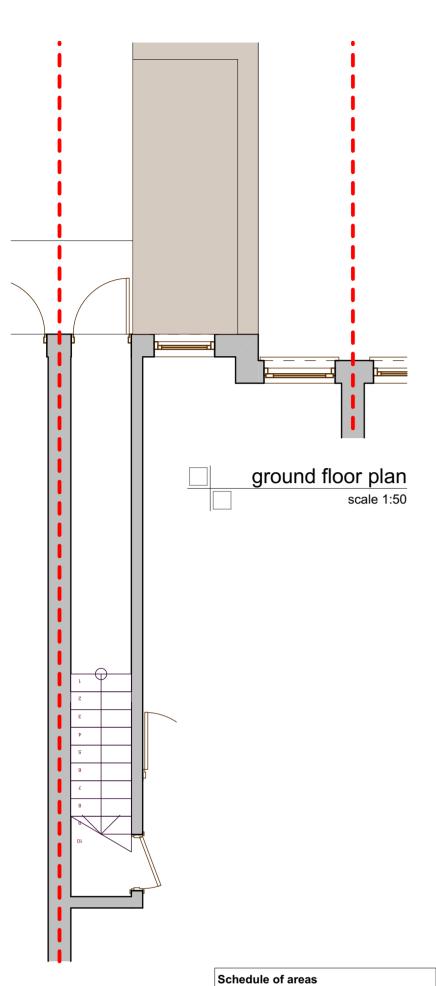

| Schedule of areas |              |                       |  |  |  |
|-------------------|--------------|-----------------------|--|--|--|
|                   | Story        | Area                  |  |  |  |
| Flat 1            |              |                       |  |  |  |
|                   | First Floor  | 37.95                 |  |  |  |
|                   |              | 37.95 m <sup>2</sup>  |  |  |  |
| Flat 2            |              |                       |  |  |  |
|                   | second floor | 42.41                 |  |  |  |
|                   | third floor  | 26.28                 |  |  |  |
|                   |              | 68.69 m <sup>2</sup>  |  |  |  |
| office            |              |                       |  |  |  |
|                   | Grou