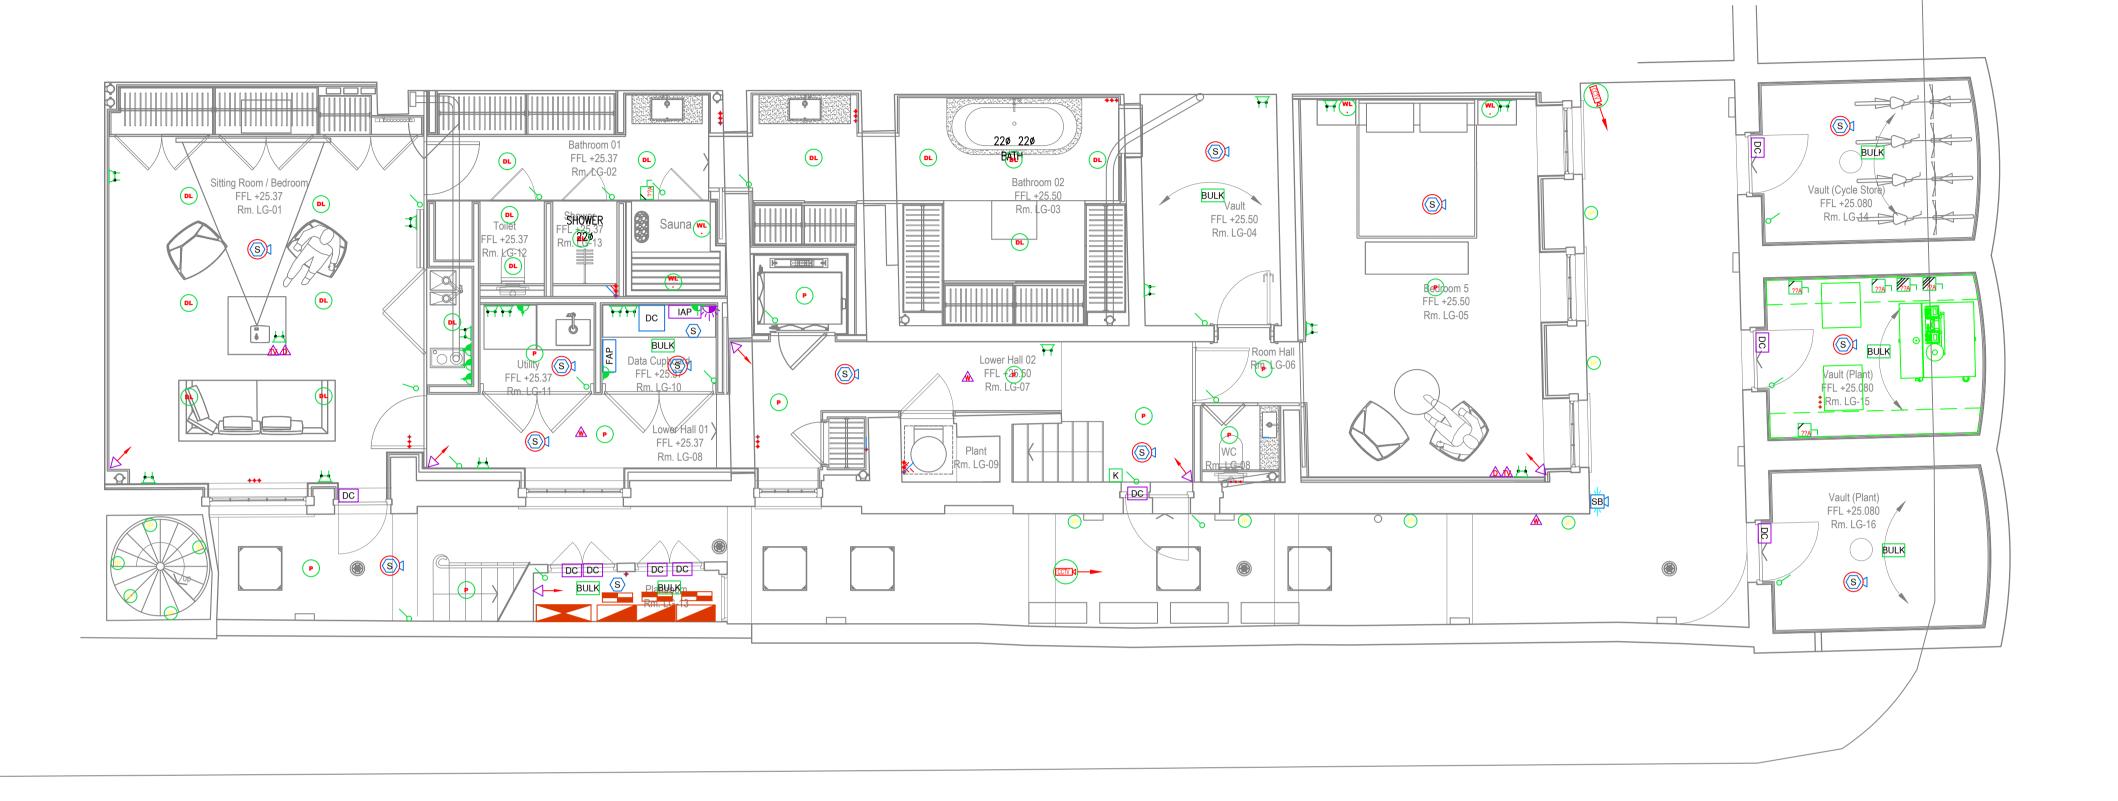

## **KEY TO REFERENCE SYMBOLS**

LV DISTRIBUTION EQUIPMENT TP&N MCCB PANEL BOARD

TP&N DISTRIBUTION BOARD

SMALL POWER SINGLE SWITCHED SOCKET OUTLET DOUBLE SWITCHED SOCKET OUTLET

CONTACTOR ENCLOSURE

SWITCHED FUSED CONNECTION UNIT (WITH SUITABLY UN-SWITCHED FUSED CONNECTION UNIT (WITH SUITABLY RATED BS1362 FUSE)

> 20 AMP DOUBLE POLE SWITCH TWIN SWITCHED SOCKET OUTLET IN FLUSH INSTALLED FLOOR BOX - INLAY TO MATCH SURROUNDING FLOOR

THREE PHASE ISOLATOR (RATING AS NOTED ON THE SINGLE PHASE ISOLATOR (RATING

LIGHTING CONTROLS

1 WAY LIGHT SWITCH (Nr. GANG AS STATED) 2 WAY LIGHT SWITCH (Nr. GANG AS STATED)

LED DOWNLIGHT LED WALL LIGHT LED PENDANT LIGHT

LED BULK HEAD IP RATED LED FITTING

DISABLED ALARMS DISABLED ASSISTANCE ALARM PSU/RESET UNIT DISABLED ASSISTANCE ALARM RESET UNIT @1000mm DISABLED ASSISTANCE ALARM PULL CORD DISABLED ASSISTANCE ALARM AUDIO/VISUAL INDICATOR - WALL / CEILING MOUNTED UNDER-COUNTER MOUNTED AUDIO INDUCTION LOOP

ACCESS CONTROL ACCESS CONTROL PANEL W/ INTEGRAL PSU

ACCESS KEYPAD EMERGENCY EGRESS BREAKGLASS PTO PUSH TO OPEN BUTTON

> INTRUDER ALARM INTRUDER ALARM PANEL & PSU REMOTE KEYPAD

ELECTRONIC MAGLOCK

INTERNAL SOUNDER DOOR CONTACT UNDER COUNTER PANIC ALARM BUTTON

DUAL TECH PIR 360° DETECTOR EXTERNAL SOUNDER/BEACON

CCTV DOME CAMERA (FIXED)

DATA / IT EQUIPMENT RACK DATA / COMMS CABINET

DATA POINT FOR WIRELESS ACCESS TV & SAT OUTLET

RJ45 DATA OUTLET (QUANTITY OF OUTLETS AS DETAILED) INCOMING BT DP / FIBRE POINT

MUSIC/AUDIO (BY CLIENT DIRECT CONTRACTOR) RECESSED SPEAKER

WALL MOUNTED SPEAKER VOLUME CONTROL MISCALLANEOUS

FAP FIRE ALARM PANEL SOUNDER / BUZZER

SOUNDER / BUZZER PUSH BUTTON

MANUAL CALL POINT

SMOKE DETECTOR HEAT DETECTOR SMOKE DETECTOR SOUNDER BASE HEAT DETECTOR SOUNDER BASE SMOKE DETECTOR IN CEILING VOID

SMOKE DETECTOR BEACON

SMOKE DETECTOR SOUNDER BEACON SOUNDER BEACON (WALL MOUNTED)

## NOTE:

. All cable to be 1sf.

. All lighting to be LED. .All electrical accessories to be white plastic. . Electrical installtion to comply with BS7671 18th Edition.

. NICEIC electrical installation report to be provided and submitted to the local building control office.

## **PROPOSED** Electrical / Data / Intruder / CCTV / FIRE **Basement**

| FILE NAME  |            |            | [STATUS-REV] <b>{0-0}</b> |        |
|------------|------------|------------|---------------------------|--------|
| ISGLFS01   | NOT SCALED | 26/05/2020 |                           | DS     |
| PROJECT No | SCALE      | DATE       | DRWN                      | / CHKD |