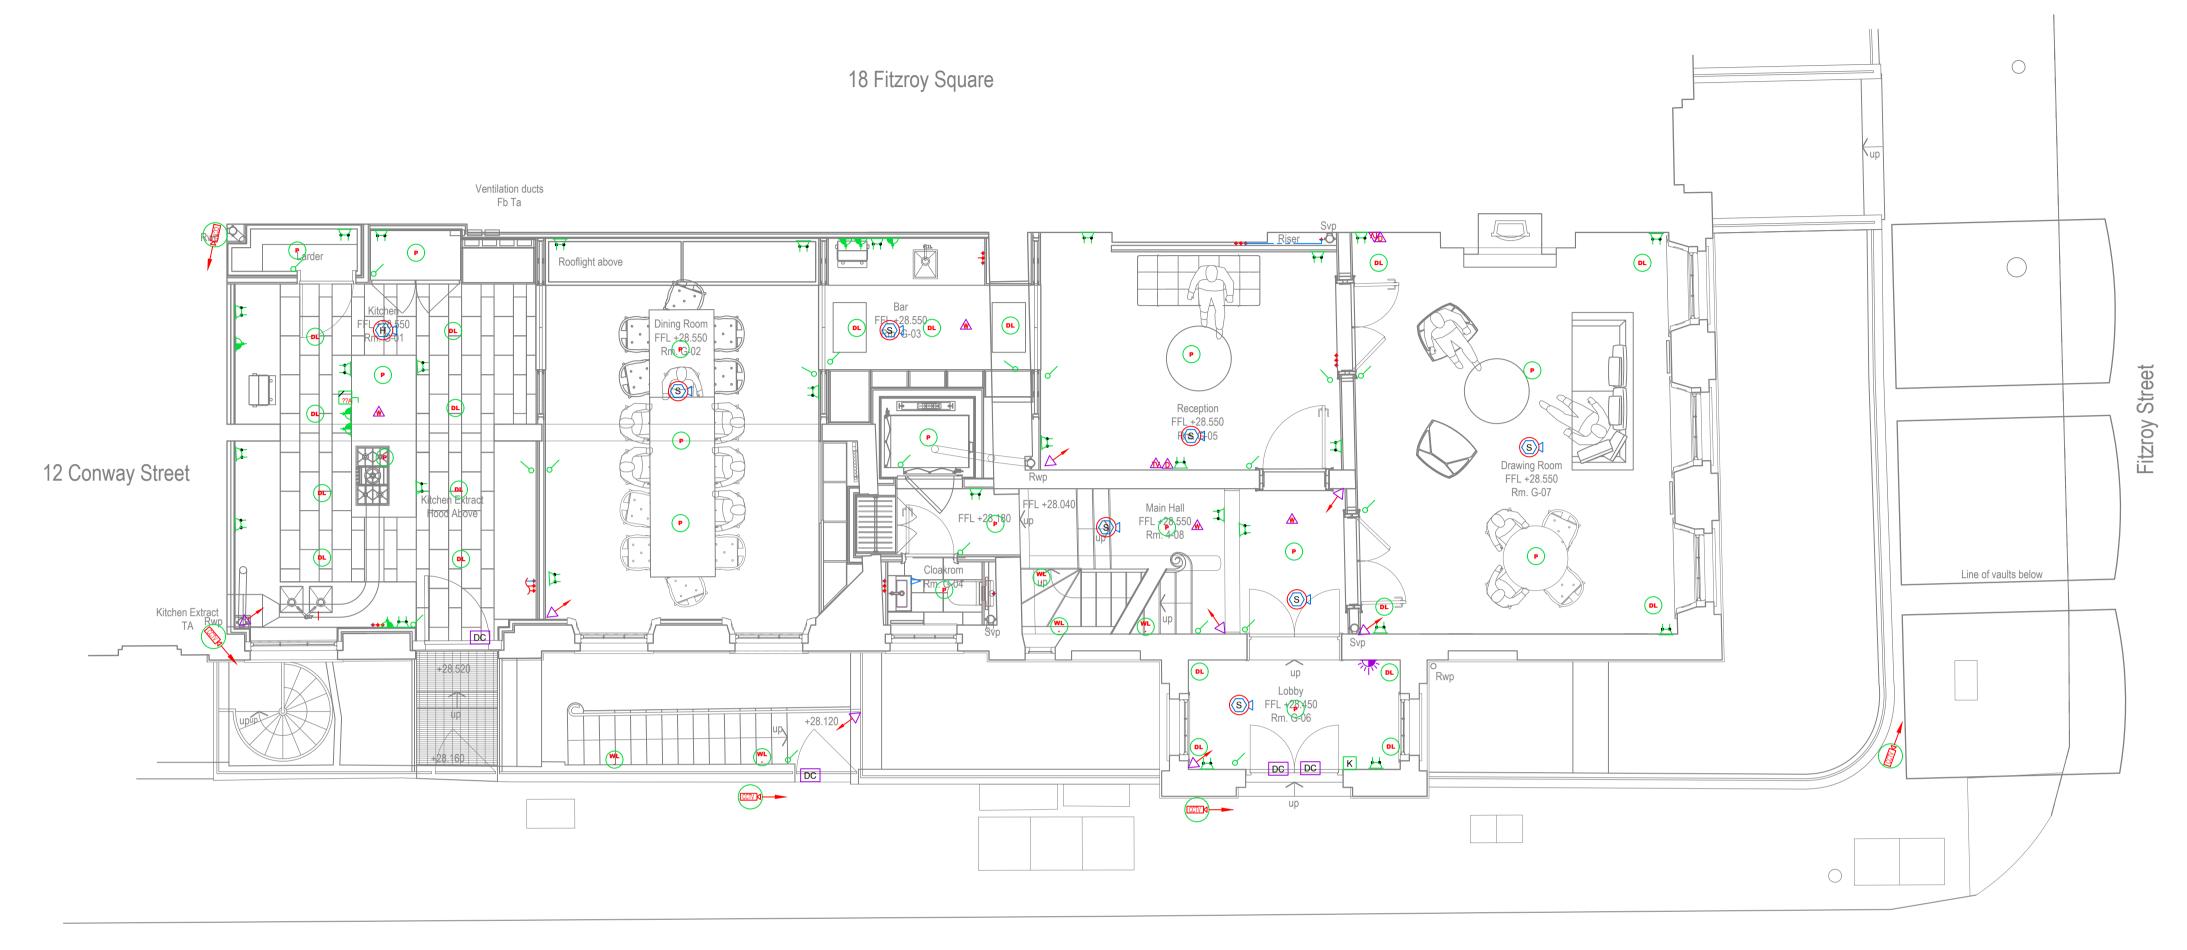

## Conway Street

DATA / IT EQUIPMENT RACK

### **KEY TO REFERENCE SYMBOLS**

LV DISTRIBUTION EQUIPMENT TP&N MCCB PANEL BOARD

TP&N DISTRIBUTION BOARD CONTACTOR ENCLOSURE

SMALL POWER SINGLE SWITCHED SOCKET OUTLET

DOUBLE SWITCHED SOCKET OUTLET SWITCHED FUSED CONNECTION UNIT (WITH SUITABLY

RATED BS1362 FUSE) UN-SWITCHED FUSED CONNECTION UNIT (WITH SUITABLY RATED BS1362 FUSE)

TWIN SWITCHED SOCKET OUTLET IN FLUSH INSTALLED FLOOR BOX - INLAY TO MATCH SURROUNDING FLOOR THREE PHASE ISOLATOR (RATING AS NOTED ON THE

SINGLE PHASE ISOLATOR (RATING AS NOTED ON THE DRAWING)

LIGHTING CONTROLS

1 WAY LIGHT SWITCH (Nr. GANG AS STATED) 2 WAY LIGHT SWITCH (Nr. GANG AS STATED)

LED DOWNLIGHT LED WALL LIGHT LED PENDANT LIGHT

LED BULK HEAD IP RATED LED FITTING

DISABLED ASSISTANCE ALARM PULL CORD DISABLED ASSISTANCE ALARM AUDIO/VISUAL INDICATOR - WALL / CEILING MOUNTED UNDER-COUNTER MOUNTED AUDIO INDUCTION LOOP ACCESS CONTROL ACCESS CONTROL PANEL W/ INTEGRAL PSU ACCESS KEYPAD EMERGENCY EGRESS BREAKGLASS PUSH TO OPEN BUTTON ELECTRONIC MAGLOCK INTRUDER ALARM INTRUDER ALARM PANEL & PSU REMOTE KEYPAD INTERNAL SOUNDER DOOR CONTACT UNDER COUNTER PANIC ALARM BUTTON DUAL TECH PIR 360° DETECTOR

EXTERNAL SOUNDER/BEACON

CCTV DOME CAMERA (FIXED)

DISABLED ALARMS

DISABLED ASSISTANCE ALARM PSU/RESET UNIT

DISABLED ASSISTANCE ALARM RESET UNIT @1000mm

DATA / COMMS CABINET DATA POINT FOR WIRELESS ACCESS TV & SAT OUTLET RJ45 DATA OUTLET (QUANTITY OF OUTLETS AS DETAILED) INCOMING BT DP / FIBRE POINT MUSIC/AUDIO (BY CLIENT DIRECT CONTRACTOR) RECESSED SPEAKER WALL MOUNTED SPEAKER VOLUME CONTROL MISCALLANEOUS FIRE ALARM PANEL SOUNDER / BUZZER SOUNDER / BUZZER PUSH BUTTON MANUAL CALL POINT SMOKE DETECTOR HEAT DETECTOR SMOKE DETECTOR SOUNDER BASE HEAT DETECTOR SOUNDER BASE SMOKE DETECTOR IN CEILING VOID SMOKE DETECTOR BEACON

SMOKE DETECTOR SOUNDER BEACON

SOUNDER BEACON (WALL MOUNTED)

# **PROPOSED** Electrical / Data / Intruder / CCTV / FIRE **Ground Floor**

PROJECT No SCALE DRWN / CHKD NOT SCALED 26/05/2020 DS DS

FILE NAME

[STATUS-REV]