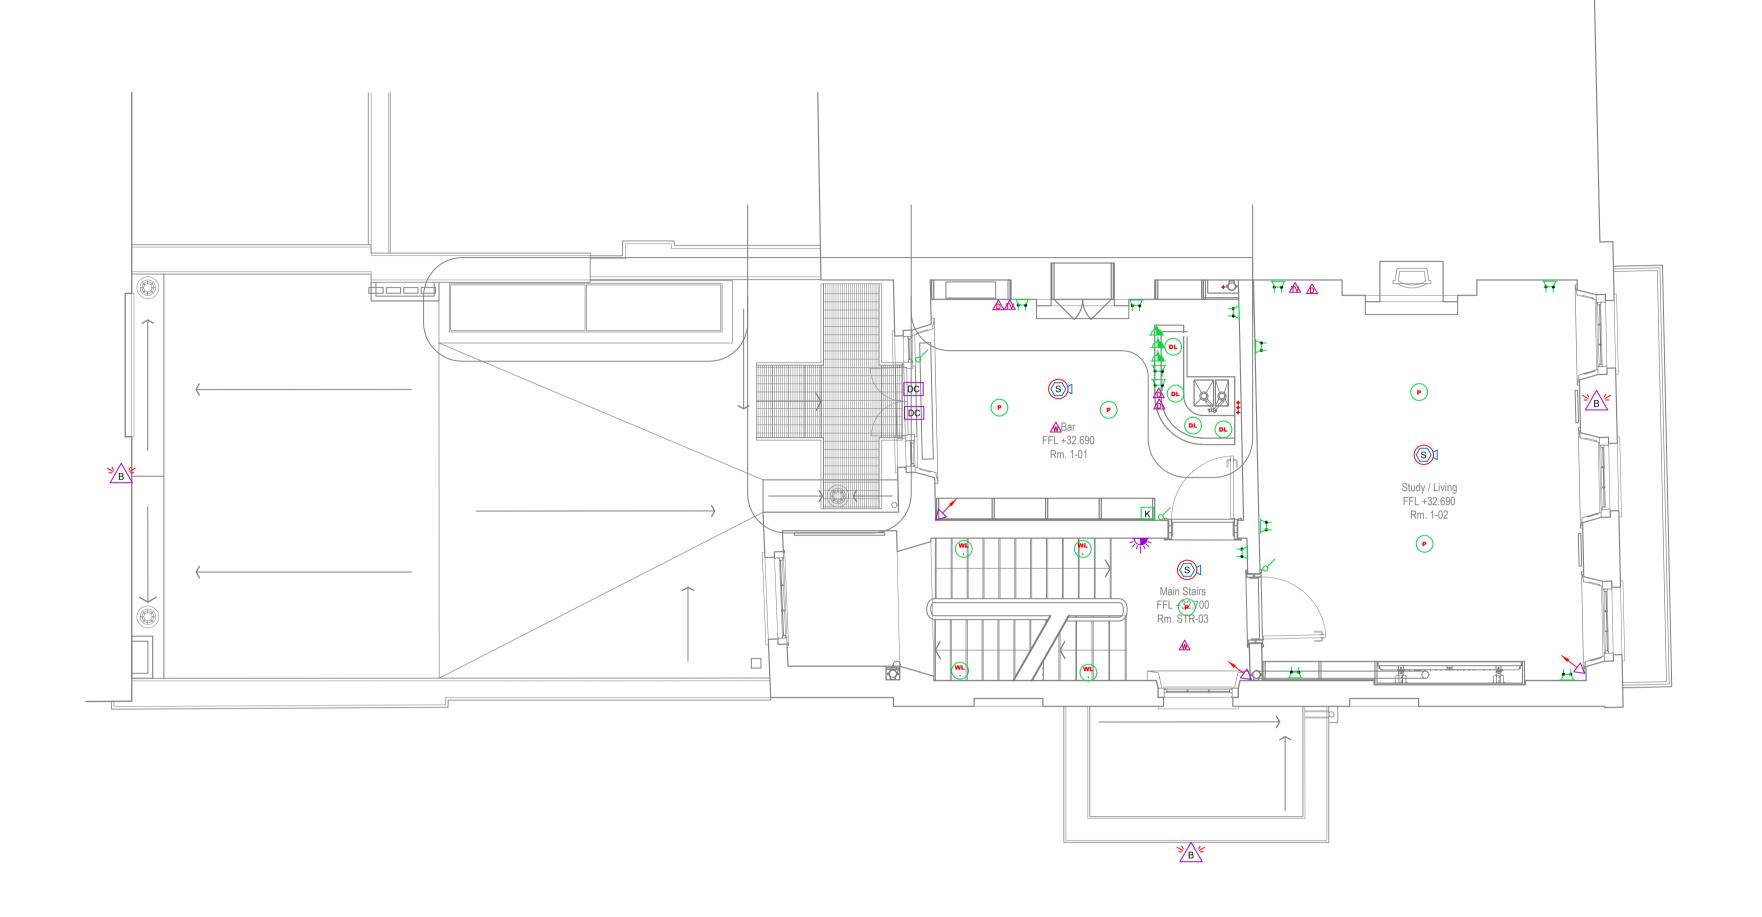

## NOTE:

. All cable to be Isf.

. All lighting to be LED.

.All electrical accessories to be white plastic. . Electrical installtion to comply with BS7671 18th Edition.

. NICEIC electrical installation report to be provided and submitted to the local building control office.

. All services to be metered:

Electrical

Mechanical

Water

. Water and gas to be fitted with a pulse

. All distribution boards to be metered, with a pulse output.

. Digital energy screen to be installed to show and record all energy usage, location to be confirmed.

## **PROJECT**

19 Fitzory Square London

## DRAWING

**PROPOSED** Electrical / Data / Intruder / CCTV / FIRE **1ST Floor** 

PROJECT No SCALE **ISGLFS01** 

NOT SCALED 26/05/2020 DS DS

DRWN / CHKD

[STATUS-REV]

FILE NAME