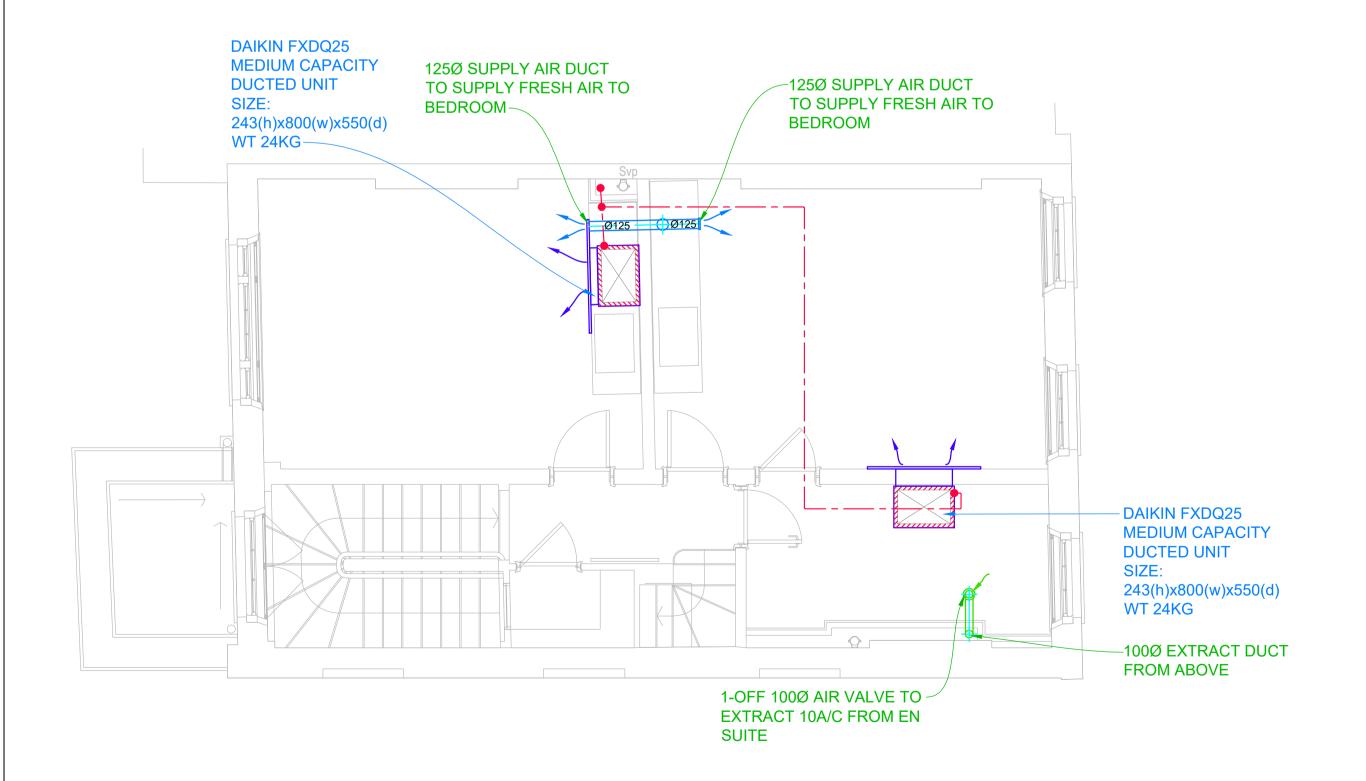

## ~THIRD FLOOR~ (HVAC)

~SECOND FLOOR~ (HVAC)

HORIZON AIR CONDITIONING PARTS AND GENERAL SPECIFICATION AIR CONDITIONING EQUIPMENT & TYPE AHU MODEL C/U MODEL UNIT HANGING METHOD REFRIGERATION PIPEWORK SIZES DRAIN OF AHU SIZE C/U DRAIN SIZE DUCTWORK SUPPLY FRESH AIR TOILET EXTRACTION TOILET SUPPLY GENERAL EXTRACTION SMOKE EXTRACTION TERMINAL INSULATION FANS, SIZE & TYPE SUPPLY EXTRACTION TOILET SMOKE OVER DOOR HEATER ELECTRIC DUCT HEATER GENERAL REQUIREMENTS; CONTRACTOR TO PROVIDE THE FOLLOWING SUPPLIES TO SWITCHED FUSED ISOLATOR POINTS ADJACENT TO AIR CONDITIONING PLANT AND GENERAL ELECTRICAL REQUIREMENTS, ELECTRICAL CONTRACTOR SHOULD ALLOW FOR CONTROL WIRING BETWEEN FIRE ALARM PANELS AND AIR CONDITIONING CONTROL PANELS TO THE APPROVAL CLIENT/ARCHITECT.
PLEASE NOTE: RUNNING CURRENTS OF AIR CONDITIONING/ VENTILATION PLANT ARE SHOWN A»OVE THEREFORE, FUSES SHOULD BE H.R.C. TYPE OR SIMILAR TO ACCOUNT FOR INITIAL STARTING CURRENTS. ALL WORK TO BE IN ACCORDANCE WITH I.E.E. REGULATIONS. SHOPFITTER/BUILDING WORK