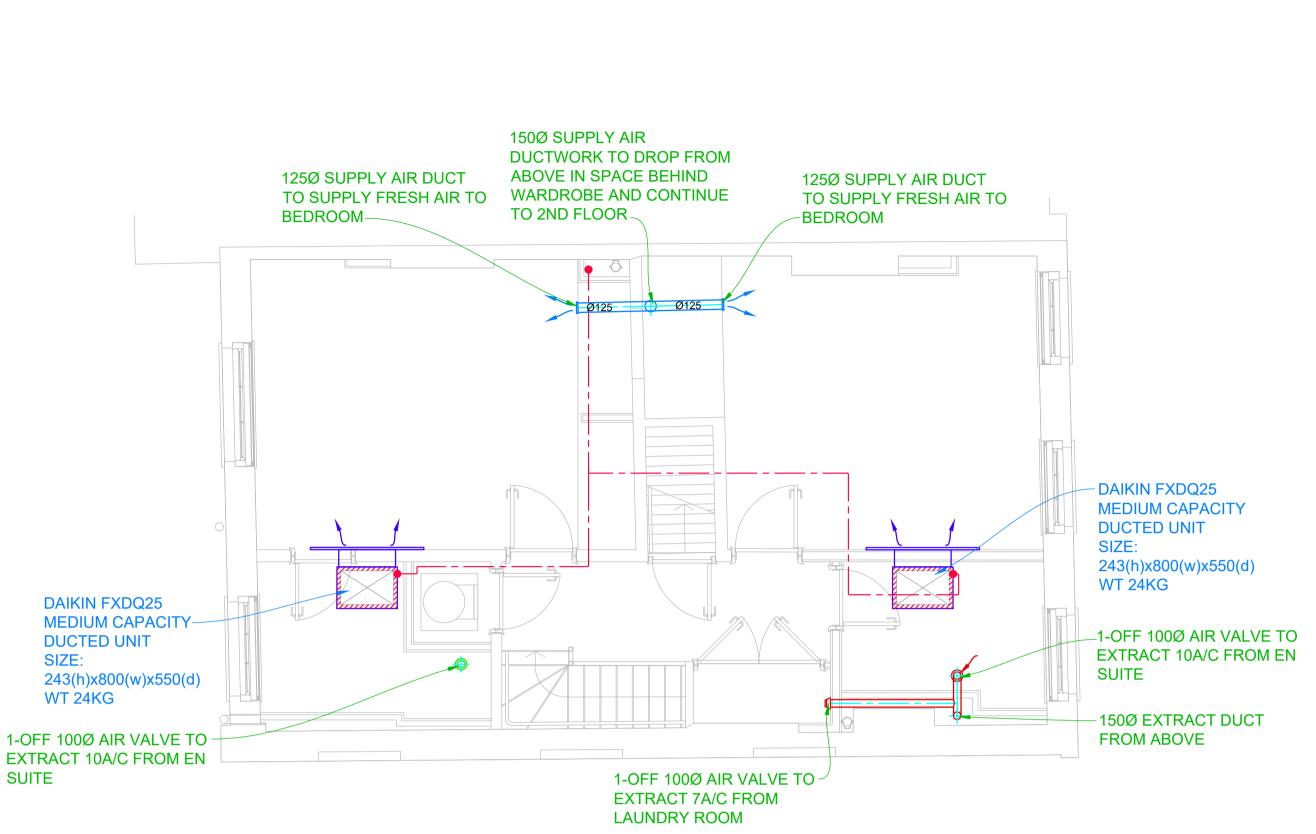

## ~THIRD FLOOR~ (HVAC)

~SECOND FLOOR~ (HVAC)

HORIZON AIR CONDITIONING PARTS AND GENERAL SPECIFICATION AIR CONDITIONING EQUIPMENT & TYPE AHU MODEL C/U MODEL UNIT HANGING METHOD REFRIGERATION PIPEWORK SIZES DRAIN OF AHU SIZE C/U DRAIN SIZE DUCTWORK SUPPLY FRESH AIR TOILET EXTRACTION TOILET SUPPLY GENERAL EXTRACTION SMOKE EXTRACTION TERMINAL INSULATION FANS, SIZE & TYPE SUPPLY EXTRACTION TOILET SMOKE OVER DOOR HEATER ELECTRIC DUCT HEATER GENERAL REQUIREMENTS; CONTRACTOR TO PROVIDE THE FOLLOWING SUPPLIES TO SWITCHED FUSED ISOLATOR POINTS ADJACENT TO AIR CONDITIONING PLANT AND GENERAL ELECTRICAL REQUIREMENTS, ELECTRICAL CONTRACTOR SHOULD ALLOW FOR CONTROL WIRING BETWEEN FIRE ALARM PANELS AND AIR CONDITIONING CONTROL PANELS TO THE APPROVAL CLIENT/ARCHITECT.
PLEASE NOTE: RUNNING CURRENTS OF AIR CONDITIONING/ VENTILATION PLANT ARE SHOWN A»OVE THEREFORE, FUSES SHOULD BE H.R.C. TYPE OR SIMILAR TO ACCOUNT FOR INITIAL STARTING CURRENTS. ALL WORK TO BE IN ACCORDANCE WITH I.E.E. REGULATIONS. SHOPFITTER/BUILDING WORK