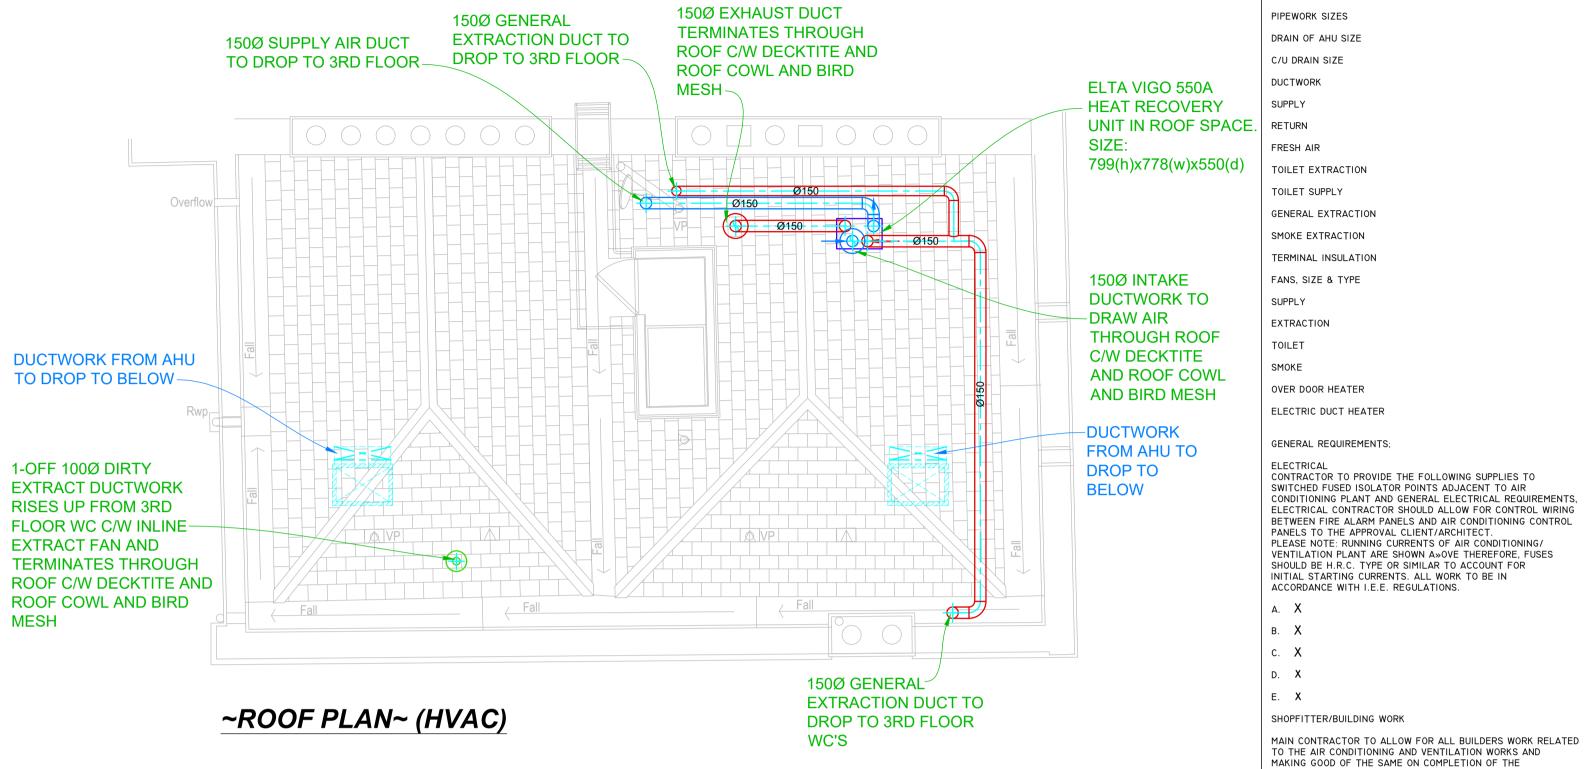

## ~THIRD FLOOR~ (HVAC)

~SECOND FLOOR~ (HVAC)

HORIZON AIR CONDITIONING PARTS AND GENERAL SPECIFICATION AIR CONDITIONING EQUIPMENT & TYPE AHU MODEL C/U MODEL UNIT HANGING METHOD REFRIGERATION PIPEWORK SIZES DRAIN OF AHU SIZE C/U DRAIN SIZE DUCTWORK SUPPLY FRESH AIR TOILET EXTRACTION TOILET SUPPLY GENERAL EXTRACTION SMOKE EXTRACTION TERMINAL INSULATION FANS, SIZE & TYPE SUPPLY EXTRACTION TOILET SMOKE OVER DOOR HEATER ELECTRIC DUCT HEATER GENERAL REQUIREMENTS; CONTRACTOR TO PROVIDE THE FOLLOWING SUPPLIES TO SWITCHED FUSED ISOLATOR POINTS ADJACENT TO AIR CONDITIONING PLANT AND GENERAL ELECTRICAL REQUIREMENTS, ELECTRICAL CONTRACTOR SHOULD ALLOW FOR CONTROL WIRING BETWEEN FIRE ALARM PANELS AND AIR CONDITIONING CONTROL PANELS TO THE APPROVAL CLIENT/ARCHITECT.
PLEASE NOTE: RUNNING CURRENTS OF AIR CONDITIONING/ VENTILATION PLANT ARE SHOWN A»OVE THEREFORE, FUSES SHOULD BE H.R.C. TYPE OR SIMILAR TO ACCOUNT FOR INITIAL STARTING CURRENTS. ALL WORK TO BE IN ACCORDANCE WITH I.E.E. REGULATIONS. SHOPFITTER/BUILDING WORK