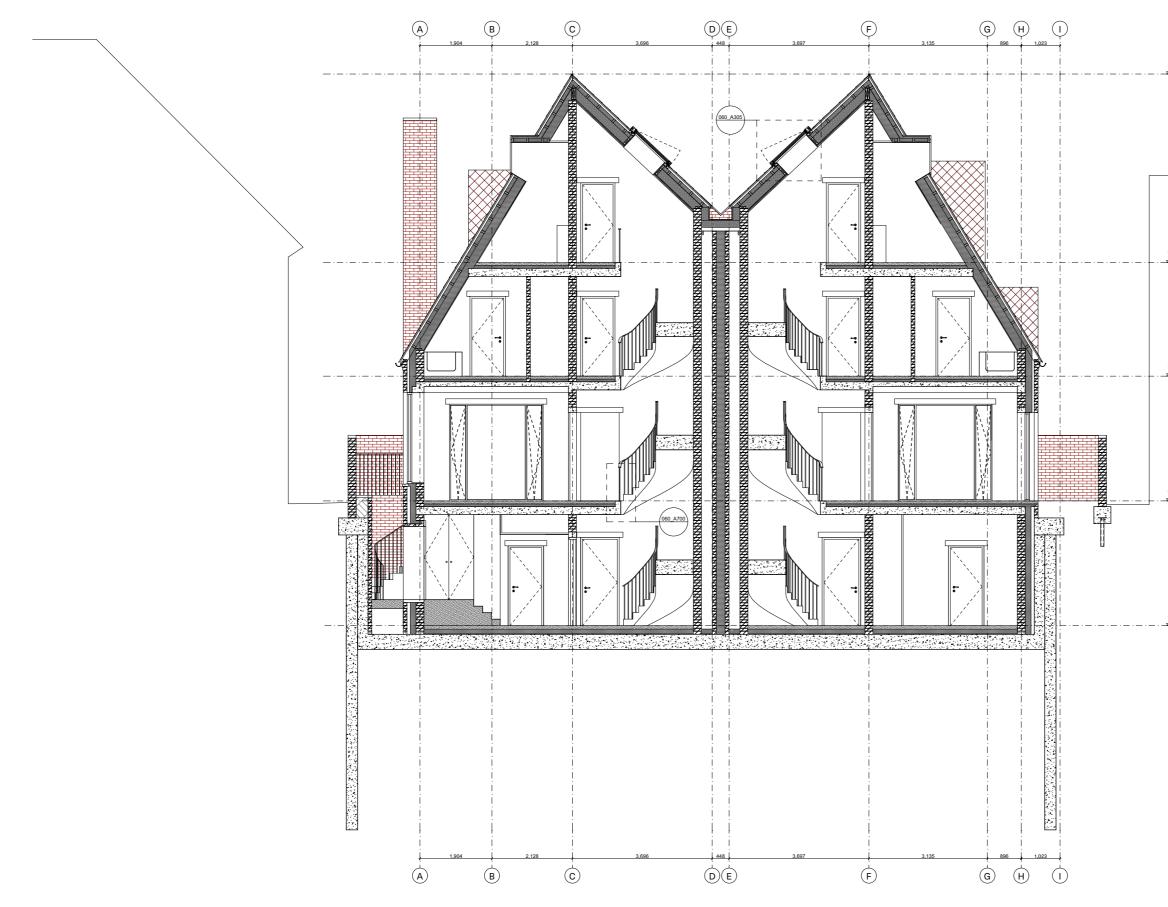

Ridge +73.040

Second Floor FFL +68.050

First Floor FFL

Ground Floor FFL +61.750

Basement FFL

## ADAM KHAN ARCHITECTS

45 Vyner Street, London E2 9DQ 020 7403 9897 www.adamkhan.co.uk

Client Gausen, De Botton Project 060\_Glenilla Road Location Belsize Park, Camden Drawing Title Section AA Scale 1:100 @ A3 / 1:50 @ A1 Drawing Number

## 060 L200 Rev 10