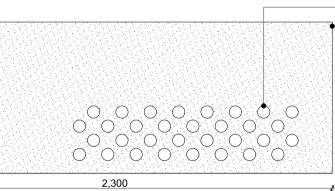

03 Elevation 02

Insitu concrete planter/container (colour/agregate tbc)

06 Cross section

65 mm core drilled vents for MVHR main extract
 Insitu concrete planter/container (colour/agregate tbc)

| 120 |                                           |                                                                                             |         |
|-----|-------------------------------------------|---------------------------------------------------------------------------------------------|---------|
| 650 | 00000000<br>00000000000000000000000000000 | 0<br>0<br>0<br>0<br>0<br>0<br>0<br>0<br>0<br>0<br>0<br>0<br>0<br>0<br>0<br>0<br>0<br>0<br>0 |         |
| 150 | 500                                       | 500                                                                                         | , 150 , |

65 mm core drilled vents for MVHR main extract
 Insitu concrete planter/container (colour/agregate tbc)

| Rev<br>00                                                                                  | Issued For:<br>Tender | Drawn by:<br>AKA | Date:<br>12/07/20 |  |
|--------------------------------------------------------------------------------------------|-----------------------|------------------|-------------------|--|
| ADAM KHAN ARCHITECTS<br>45 Vyner Street, London E2 9DQ<br>020 7403 9897 www.adamkhan.co.uk |                       |                  |                   |  |
| Client                                                                                     |                       |                  |                   |  |