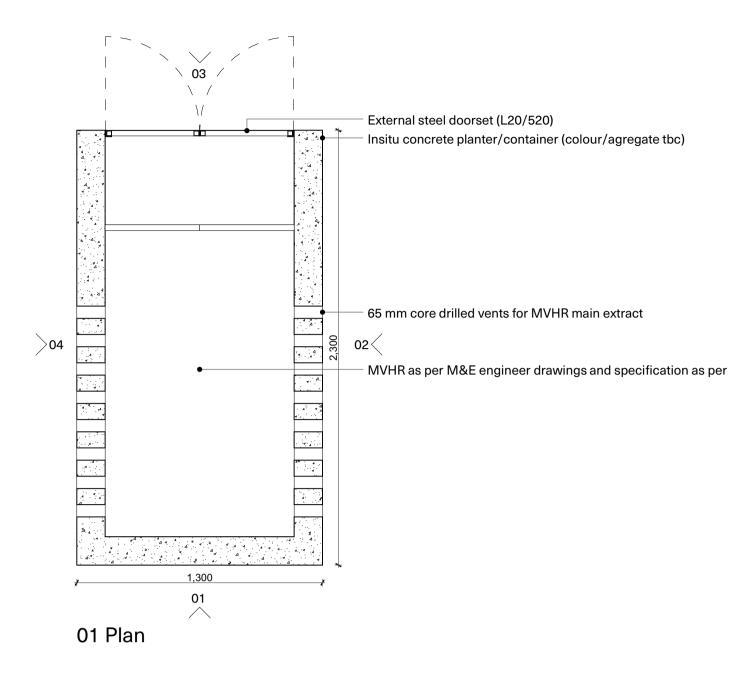

\_\_\_\_\_

04 Elevation 03

External steel doorset (L20/520)
Insitu concrete planter/container (colour/agregate tbc)

800

05 Elevation 04

Do not scale from this drawing. Verify all dimensions on site. Drawing should be read in conjunction with Information from all other design consultants and contractors. All drawings in digital format are for reference only, paper copies are avaliable on request.

65 mm core drilled vents for MVHR main extract
 Insitu concrete planter/container (colour/agregate tbc)

| Rev<br>00                                                                                  | Issued For:<br>Tender | Drawn by:<br>AKA | Date:<br>12/07/20 |  |
|--------------------------------------------------------------------------------------------|-----------------------|------------------|-------------------|--|
| ADAM KHAN ARCHITECTS<br>45 Vyner Street, London E2 9DQ<br>020 7403 9897 www.adamkhan.co.uk |                       |                  |                   |  |
| Client                                                                                     |                       |                  |                   |  |