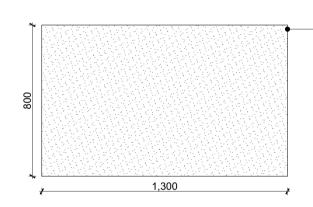

\_\_\_\_\_

04 Elevation 03

External steel doorset (L20/520)
Insitu concrete planter/container (colour/agregate tbc)

800

05 Elevation 04

Do not scale from this drawing. Verify all dimensions on site. Drawing should be read in conjunction with Information from all other design consultants and contractors. All drawings in digital format are for reference only, paper copies are avaliable on request.