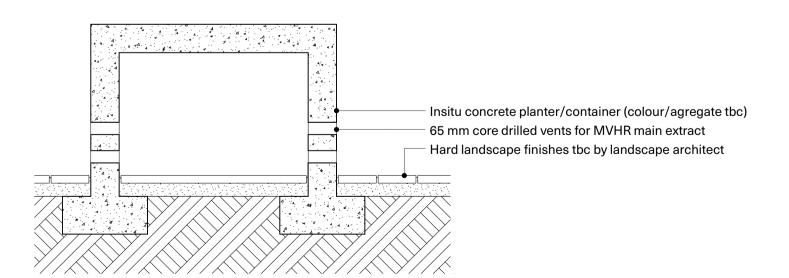

03 Elevation 02

Insitu concrete planter/container (colour/agregate tbc)

06 Cross section

65 mm core drilled vents for MVHR main extract
 Insitu concrete planter/container (colour/agregate tbc)

| 120 |                                           |                                                                                             |         |
|-----|-------------------------------------------|---------------------------------------------------------------------------------------------|---------|
| 650 | 00000000<br>00000000000000000000000000000 | 0<br>0<br>0<br>0<br>0<br>0<br>0<br>0<br>0<br>0<br>0<br>0<br>0<br>0<br>0<br>0<br>0<br>0<br>0 |         |
| 150 | 500                                       | 500                                                                                         | , 150 , |

65 mm core drilled vents for MVHR main extract
 Insitu concrete planter/container (colour/agregate tbc)

| Rev<br>00                                                                                  | Issued For:<br>Tender | Drawn by:<br>AKA | Date:<br>12/07/20 |  |
|--------------------------------------------------------------------------------------------|-----------------------|------------------|-------------------|--|
| ADAM KHAN ARCHITECTS<br>45 Vyner Street, London E2 9DQ<br>020 7403 9897 www.adamkhan.co.uk |                       |                  |                   |  |
| Client                                                                                     |                       |                  |                   |  |