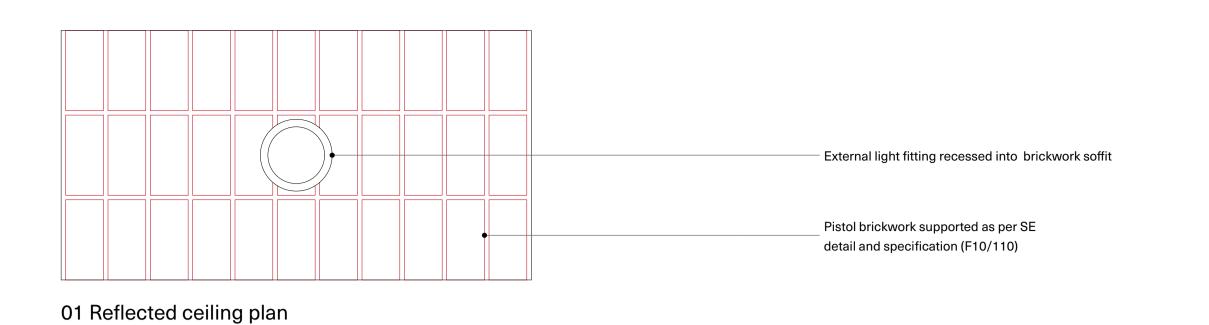

Brick slip (F10/110))

Coir matting (N10/300)

Front doorset (L20/480)

Mailbox and doorbell (N10/185)

Clay facing brickwork (F10/110)

Do not scale from this drawing. Verify all dimensions on site. Drawing should be read in conjunction with Information from all other design consultants and contractors. All drawings in digital format are for reference only, paper copies are avaliable on request.