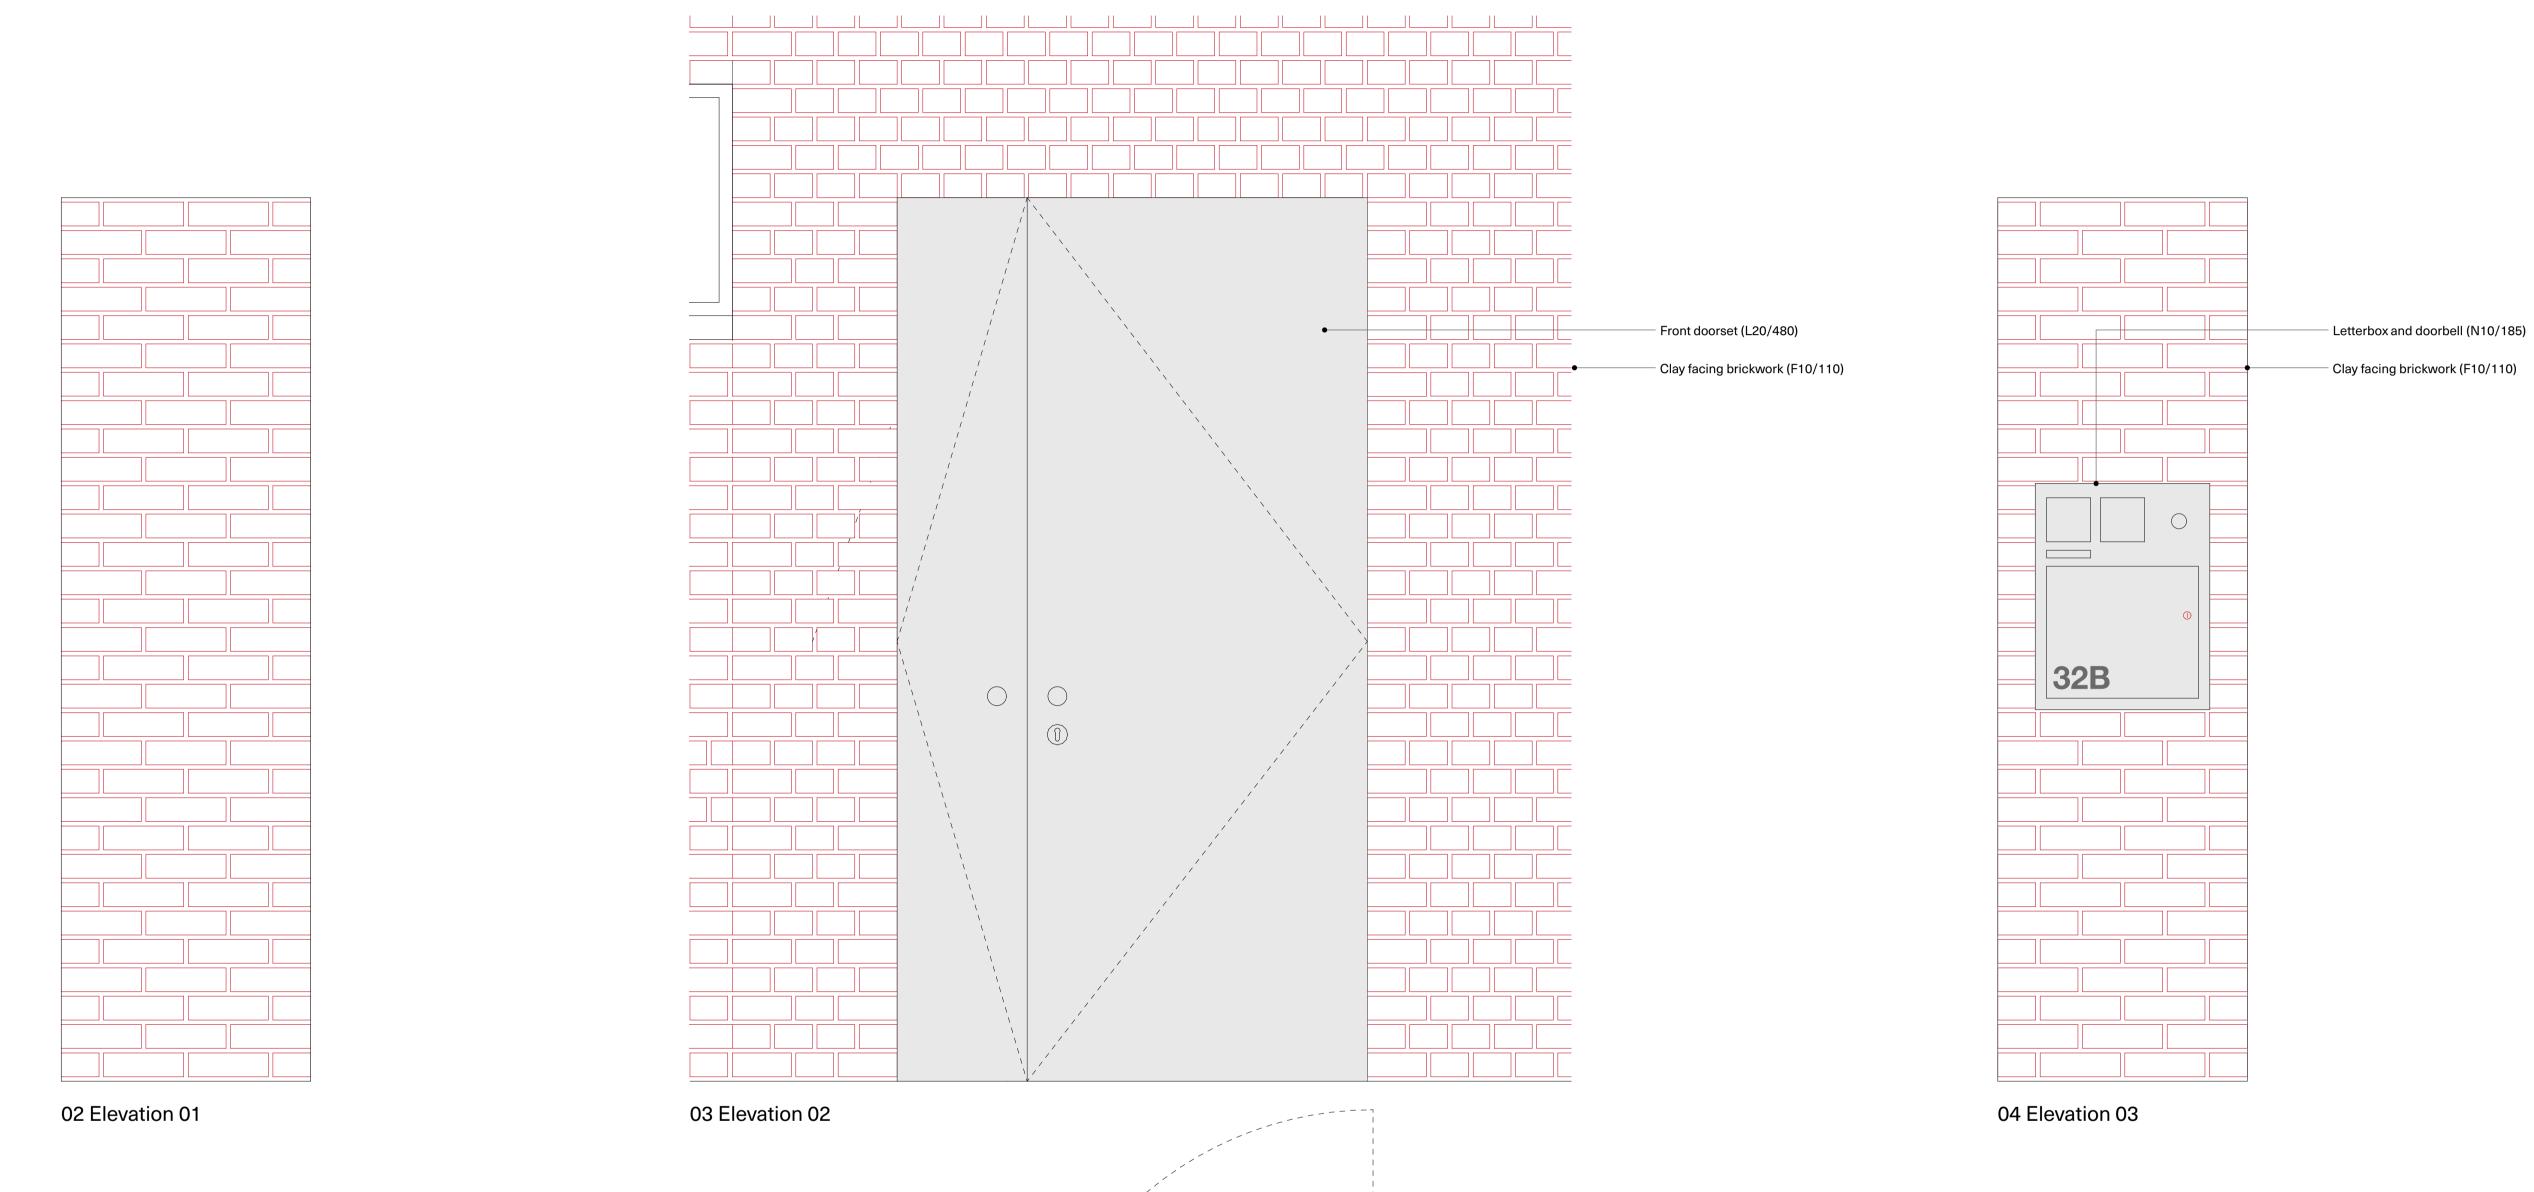

Brick slip (F10/110))

Coir matting (N10/300)

Front doorset (L20/480)

Mailbox and doorbell (N10/185)

Clay facing brickwork (F10/110)

Do not scale from this drawing. Verify all dimensions on site. Drawing should be read in conjunction with Information from all other design consultants and contractors. All drawings in digital format are for reference only, paper copies are avaliable on request.