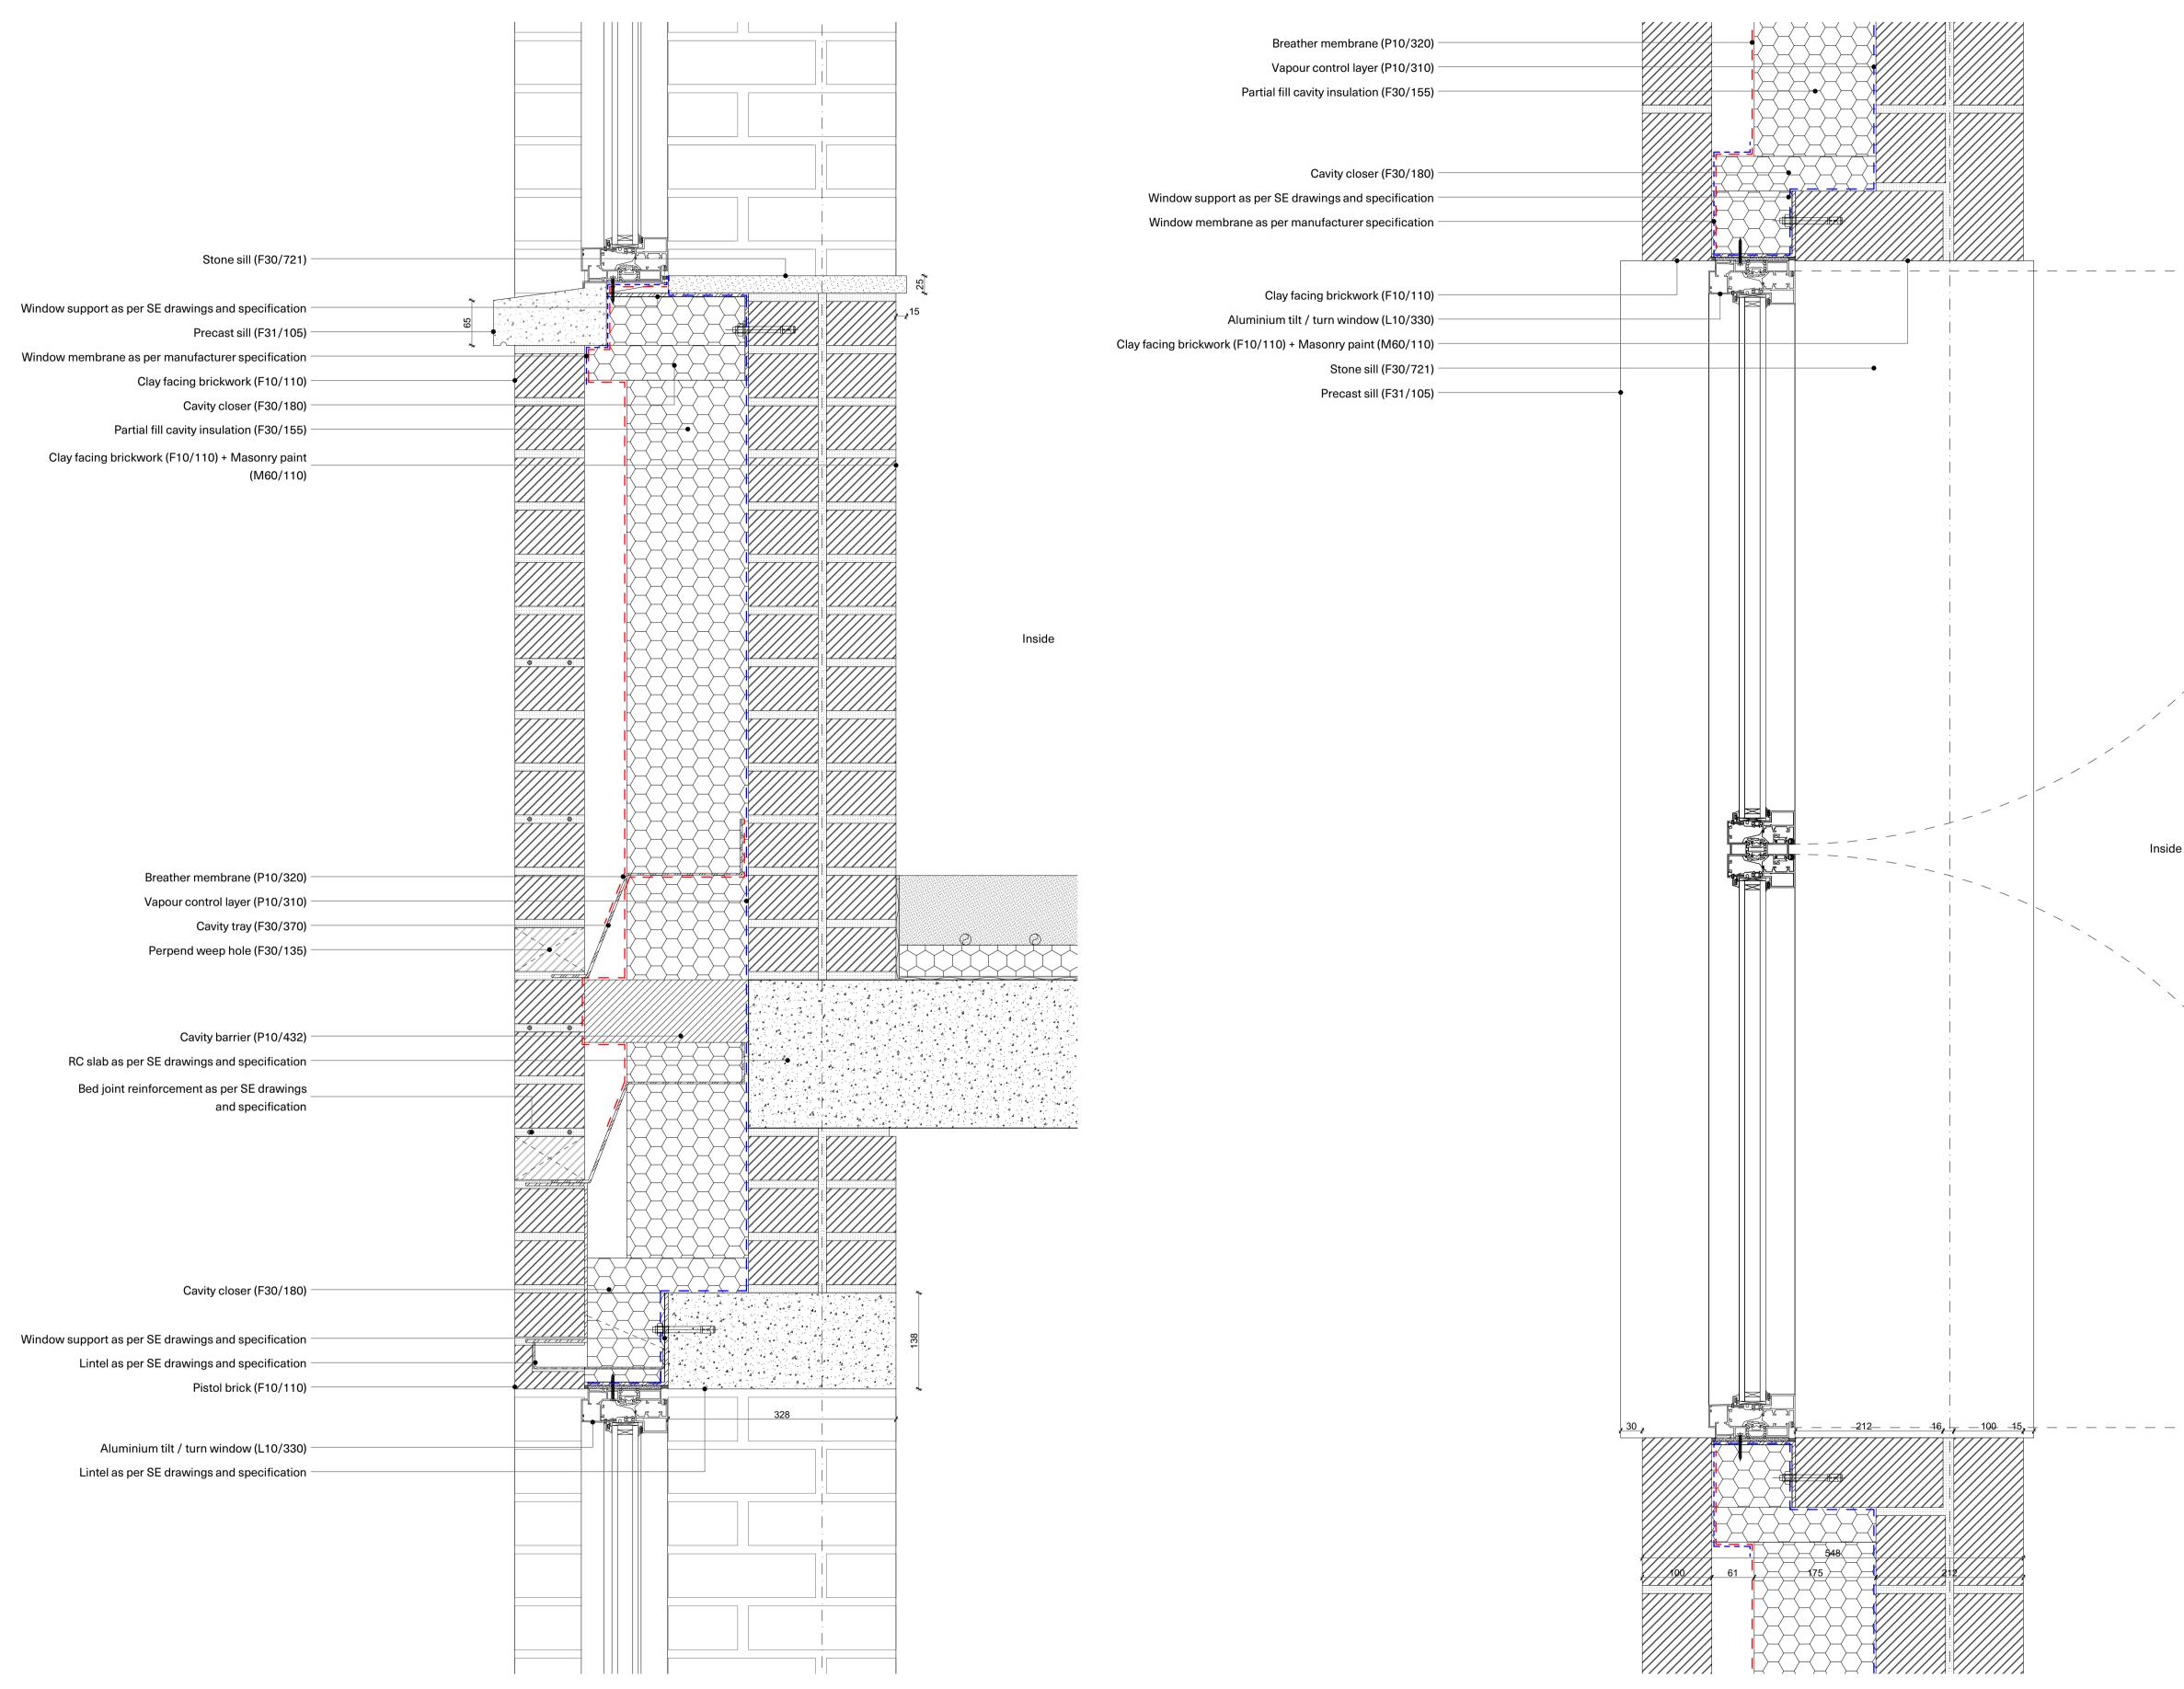

01 Window Head and Cill Detail Section

Do not scale from this drawing. Verify all dimensions on site. Drawing should be read in conjunction with Information from all other design consultants and contractors. All drawings in digital format are for reference only, paper copies are avaliable on request.

## ADAM KHAN ARCHITECTS

45 Vyner Street, London E2 9DQ 020 7403 9897 www.adamkhan.co.uk

Client
Gausen, De Botton
Project
O60\_Glenilla Road
Location
Belsize Park, Camden
Drawing Title
Typical Window Detail
Scale
1:10 @ A3 / 1:5 @ A1
Drawing Number
O60 A400