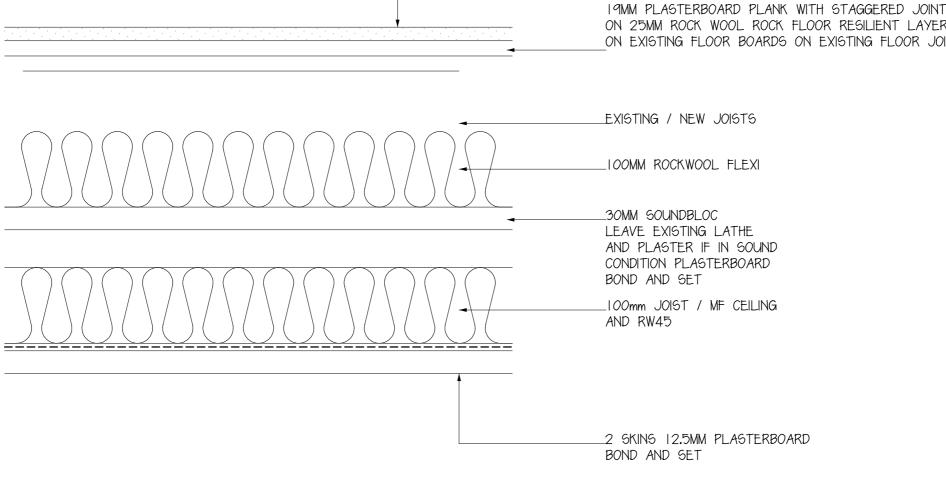

## MILLIMETRI

SCALE BAR

18MM TEG FLOORING CHIPBOARD SPOT BONDED TO

A PRE COMPLETION SOUND TEST IS TO BE CARRIED OUT BY AN APPROVED ACOUSTIC CONSULTANT AND A REPORT IS TO BE PRODUCED AND FORWARDED TO BUILDING CONTROL TO SATISFY PART E OF THE BUILDING REGULATIONS

## TYPICAL SECTION THROUGH COMPARTMENT FLOOR

| RE6             |                                                                                                                                                                                                                                                                             |
|-----------------|-----------------------------------------------------------------------------------------------------------------------------------------------------------------------------------------------------------------------------------------------------------------------------|
| 0               | 300 400 500                                                                                                                                                                                                                                                                 |
| :5              |                                                                                                                                                                                                                                                                             |
| TS<br>R<br>NSTS |                                                                                                                                                                                                                                                                             |
|                 | DRAFT PLANS SUBJECT TO<br>PLANNING \$ BUILDING                                                                                                                                                                                                                              |
|                 | REGULATIONS APPROVAL<br>AND ALL OTHER STATUTORY<br>AGREEMENTS<br>I.E ALL PARTY WALL AND<br>BUILD OVER AGREEMENTS                                                                                                                                                            |
|                 | CHURLEY & ASSOCIATES<br>Building Surveyors<br>Party Wall Surveyors, Property Consultants<br>Architectural Design and Development Consultants<br>716 EASTERN AVENUE, NEWBURY PARK, ILFORD, ESSEX IG2 6PE.<br>TEL. 020 8518 5100 FAX. 020 8518 4480<br>churleysurveys@aol.com |
|                 | TITLE<br>Sound Insulation Detail<br>276 Grays Inn Road<br>London WCIX 8EB                                                                                                                                                                                                   |
|                 | B9820/9 II5 On A3<br>DATE AUG 2020 TF<br>REVISION                                                                                                                                                                                                                           |
|                 | C THIS DRAWING IS COPYRIGHT AND THE PROPERTY OF<br>CHURLEY & ASSOCIATES. IT MAY NOT BE COPIED OR<br>DISCLOSED TO ANY THIRD PARTY FOR ANY PURPOSE EXCEPT<br>AS AUTHORISED IN WRITING BY CHURLEY & ASSOCIATES.                                                                |