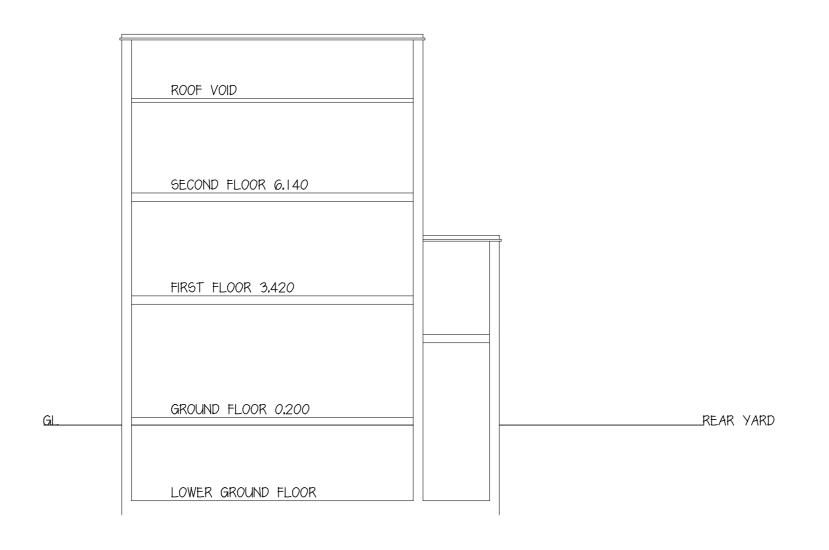

EXISTING SECTION

DRAFT PLANS SUBJECT TO
PLANNING & BUILDING
REGULATIONS APPROVAL
AND ALL OTHER STATUTORY
AGREEMENTS
I.E ALL PARTY WALL AND
BUILD OVER AGREEMENTS

CLIENT

Mr Bacta

TITLE

Existing Section 276 Grays Inn Road London WCIX SEB

DRAWING No. 8CALE 1:100 On A3

DATE AUG 2020 TF

REVISION

THIS DRAWING IS COPYRIGHT AND THE PROPERTY OF CHURLEY & ASSOCIATES. IT MAY NOT BE COPIED OR DISCLOSED TO ANY THIRD PARTY FOR ANY PURPOSE EXCEPT AS AUTHORISED IN WRITING BY CHURLEY & ASSOCIATES.