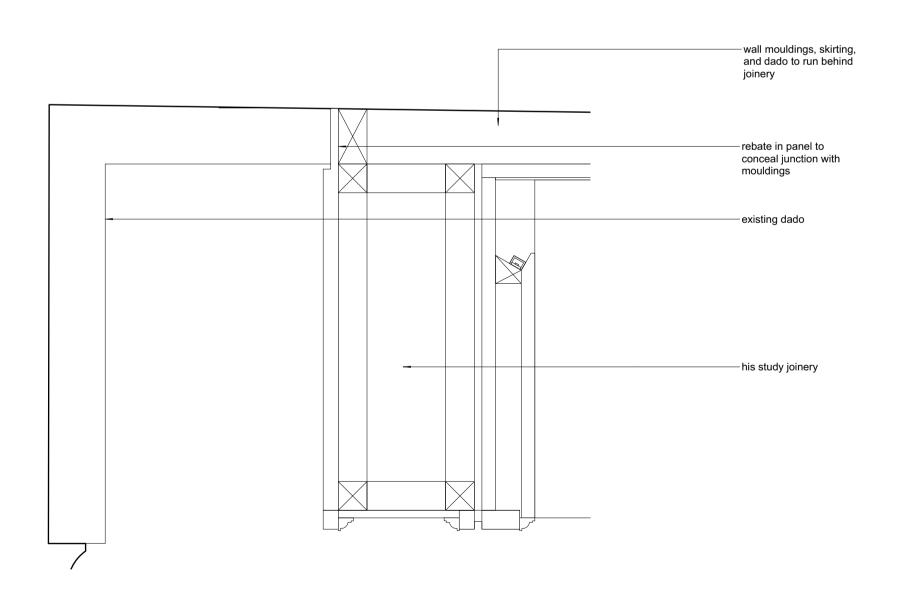

joinery detail - side elevation

D5 joinery detail - front elevation

joinery detail plan - front face junction

| General | Notes |
|---------|-------|

designer's approval.

of Laura Hammett Ltd.

1. This drawing is for design intent only. Verify all dimensions on site before | Colour rendering for materials on elevation drawings is indicative only; Contractor confirmed by contractor/manufacturer via submission of shop drawings for provide samples of all materials and finishes for LH approval.

Detail Notes

commencing any work or production drawings. Construction details to be to review with LH finishes schedule for material specifications. Contractor to

Review all details in conjunction with LH plan and elevation drawings. Details shown for design intent of profile only; full construction design and 3. Any discrepancy and omissions between this drawing and other information to non-visible elements to be confirmed by Contractor or appointed specialist prior to fabrication.