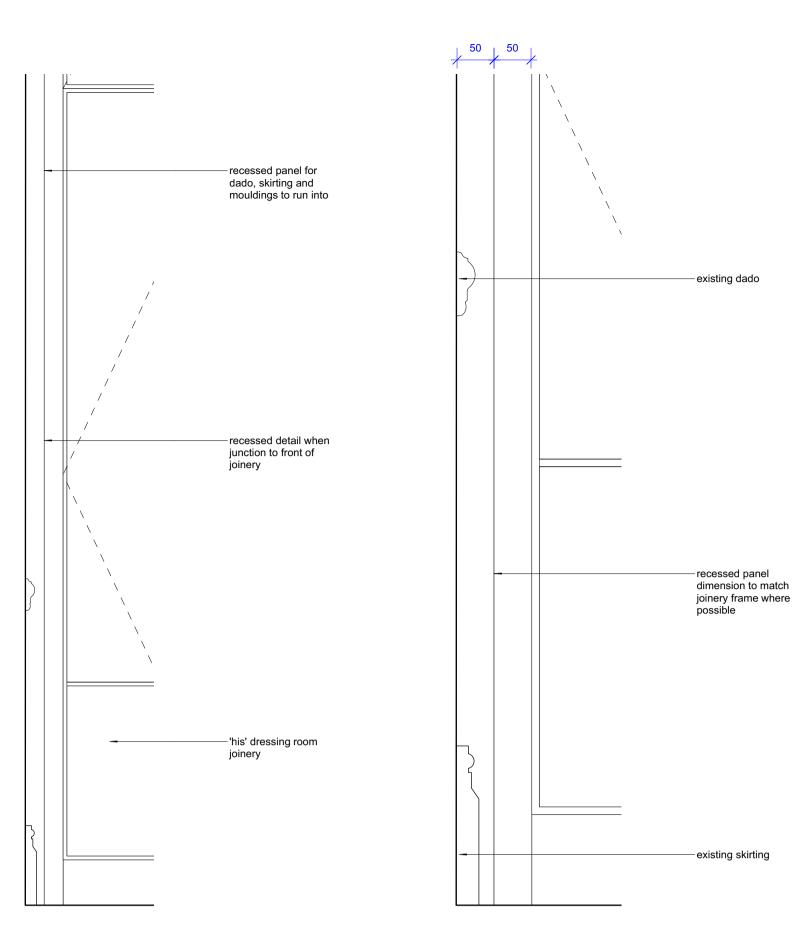

Detail Notes

commencing any work or production drawings. Construction details to be to review with LH finishes schedule for material specifications. Contractor to

Review all details in conjunction with LH plan and elevation drawings. Details shown for design intent of profile only; full construction design and 3. Any discrepancy and omissions between this drawing and other information to non-visible elements to be confirmed by Contractor or appointed specialist prior to fabrication.