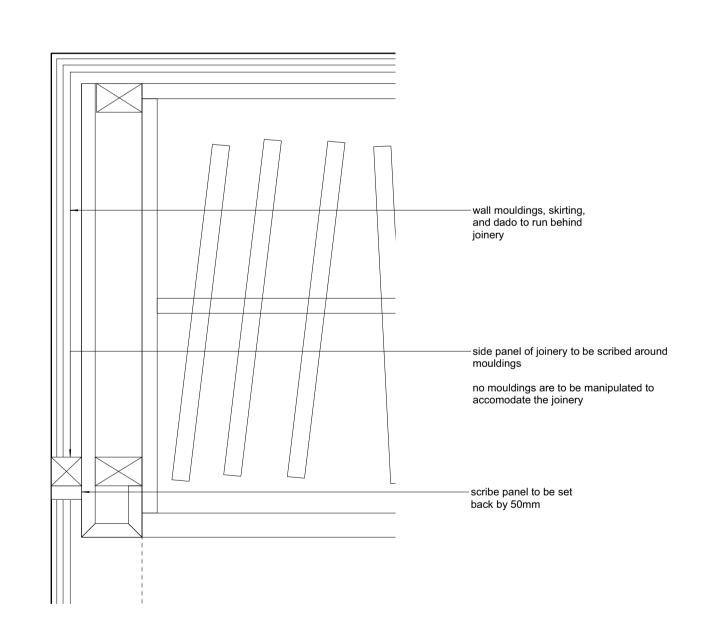

joinery detail - side elevation

D5 joinery detail - front elevation

joinery detail plan - front face junction

| General | Notes |
|---------|-------|

designer's approval.

of Laura Hammett Ltd.

1. This drawing is for design intent only. Verify all dimensions on site before | Colour rendering for materials on elevation drawings is indicative only; Contractor confirmed by contractor/manufacturer via submission of shop drawings for provide samples of all materials and finishes for LH approval.

Detail Notes

commencing any work or production drawings. Construction details to be to review with LH finishes schedule for material specifications. Contractor to

Review all details in conjunction with LH plan and elevation drawings. Details shown for design intent of profile only; full construction design and 3. Any discrepancy and omissions between this drawing and other information to non-visible elements to be confirmed by Contractor or appointed specialist prior to fabrication.