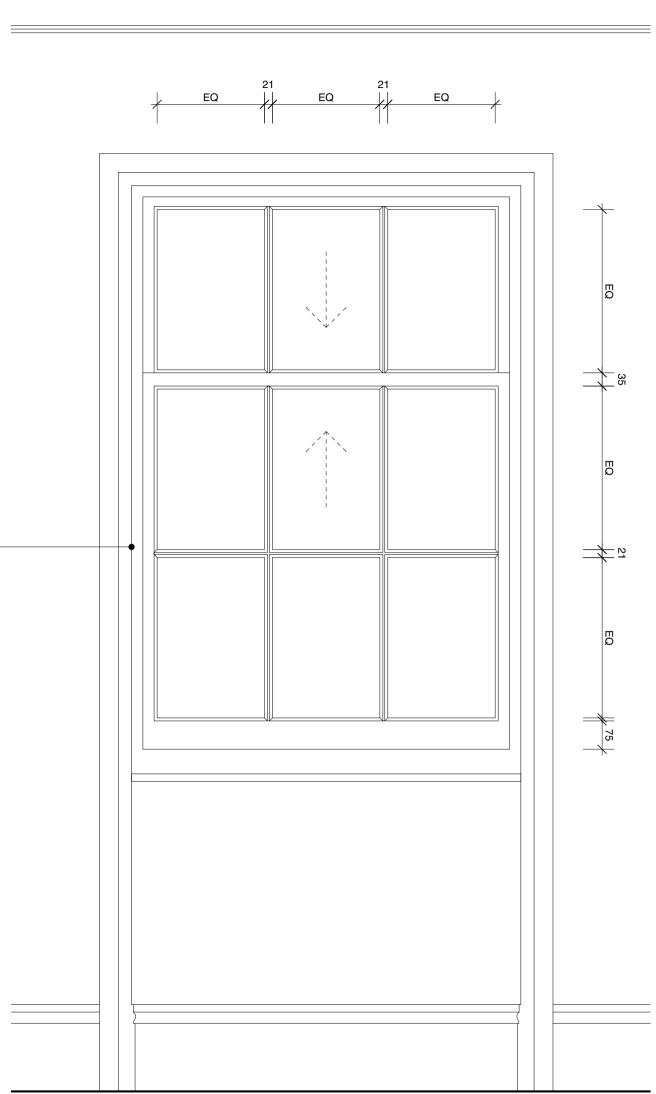

|         | NOTES:<br>Notes                                                                                                                                                                                                                                                                                                                                                                                                |
|---------|----------------------------------------------------------------------------------------------------------------------------------------------------------------------------------------------------------------------------------------------------------------------------------------------------------------------------------------------------------------------------------------------------------------|
|         | REVISIONS:<br>A 14.08.20 CONDITION 3                                                                                                                                                                                                                                                                                                                                                                           |
|         |                                                                                                                                                                                                                                                                                                                                                                                                                |
|         |                                                                                                                                                                                                                                                                                                                                                                                                                |
| 40 + 40 |                                                                                                                                                                                                                                                                                                                                                                                                                |
|         | PROJECT:<br>3 Fitzroy Square<br>DRAWING TITLE:<br>Second Floor Window W2.06<br>STATUS:<br>PLANNING                                                                                                                                                                                                                                                                                                             |
|         | NOTE:<br>Do not scale from the drawing. Any discrepancies<br>to be reported to the architect.<br>All dimensions will be taken on site prior to<br>ordering and construction.<br>Copyright remains with the architect.<br>This drawing is to be read in conjunction with the<br>specification and all other relevant drawings.<br>JAMESGORST<br>ARCHITECTSLtd<br>35 Lamb's Conduit Street<br>London<br>WCIN 3NG |
|         | t 020 7336 7140<br>f 020 7336 7150<br>e info@jamesgorstarchitects.com<br>DRAWING SCALE: DRAWING NUMBER: REVISION:<br>1:10@A1<br>1:20@A3 LKB09_704 A                                                                                                                                                                                                                                                            |