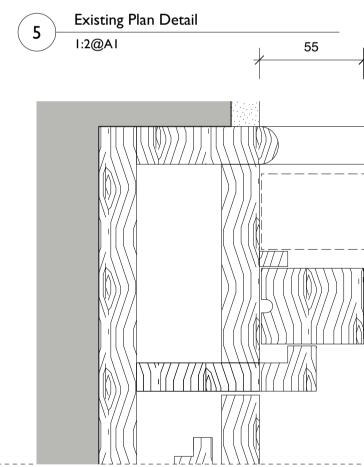

|         | NOTES:<br>Notes                                                                                                                                                                                                                                                                                                                                                                                                |
|---------|----------------------------------------------------------------------------------------------------------------------------------------------------------------------------------------------------------------------------------------------------------------------------------------------------------------------------------------------------------------------------------------------------------------|
|         | REVISIONS:<br>A 14.08.20 CONDITION 3                                                                                                                                                                                                                                                                                                                                                                           |
|         |                                                                                                                                                                                                                                                                                                                                                                                                                |
|         |                                                                                                                                                                                                                                                                                                                                                                                                                |
| 40 + 40 |                                                                                                                                                                                                                                                                                                                                                                                                                |
|         | PROJECT:<br>3 Fitzroy Square<br>DRAWING TITLE:<br>Second Floor Window W2.06<br>STATUS:<br>PLANNING                                                                                                                                                                                                                                                                                                             |
|         | NOTE:<br>Do not scale from the drawing. Any discrepancies<br>to be reported to the architect.<br>All dimensions will be taken on site prior to<br>ordering and construction.<br>Copyright remains with the architect.<br>This drawing is to be read in conjunction with the<br>specification and all other relevant drawings.<br>JAMESGORST<br>ARCHITECTSLtd<br>35 Lamb's Conduit Street<br>London<br>WCIN 3NG |
|         | t 020 7336 7140<br>f 020 7336 7150<br>e info@jamesgorstarchitects.com<br>DRAWING SCALE: DRAWING NUMBER: REVISION:<br>1:10@A1<br>1:20@A3 LKB09_704 A                                                                                                                                                                                                                                                            |