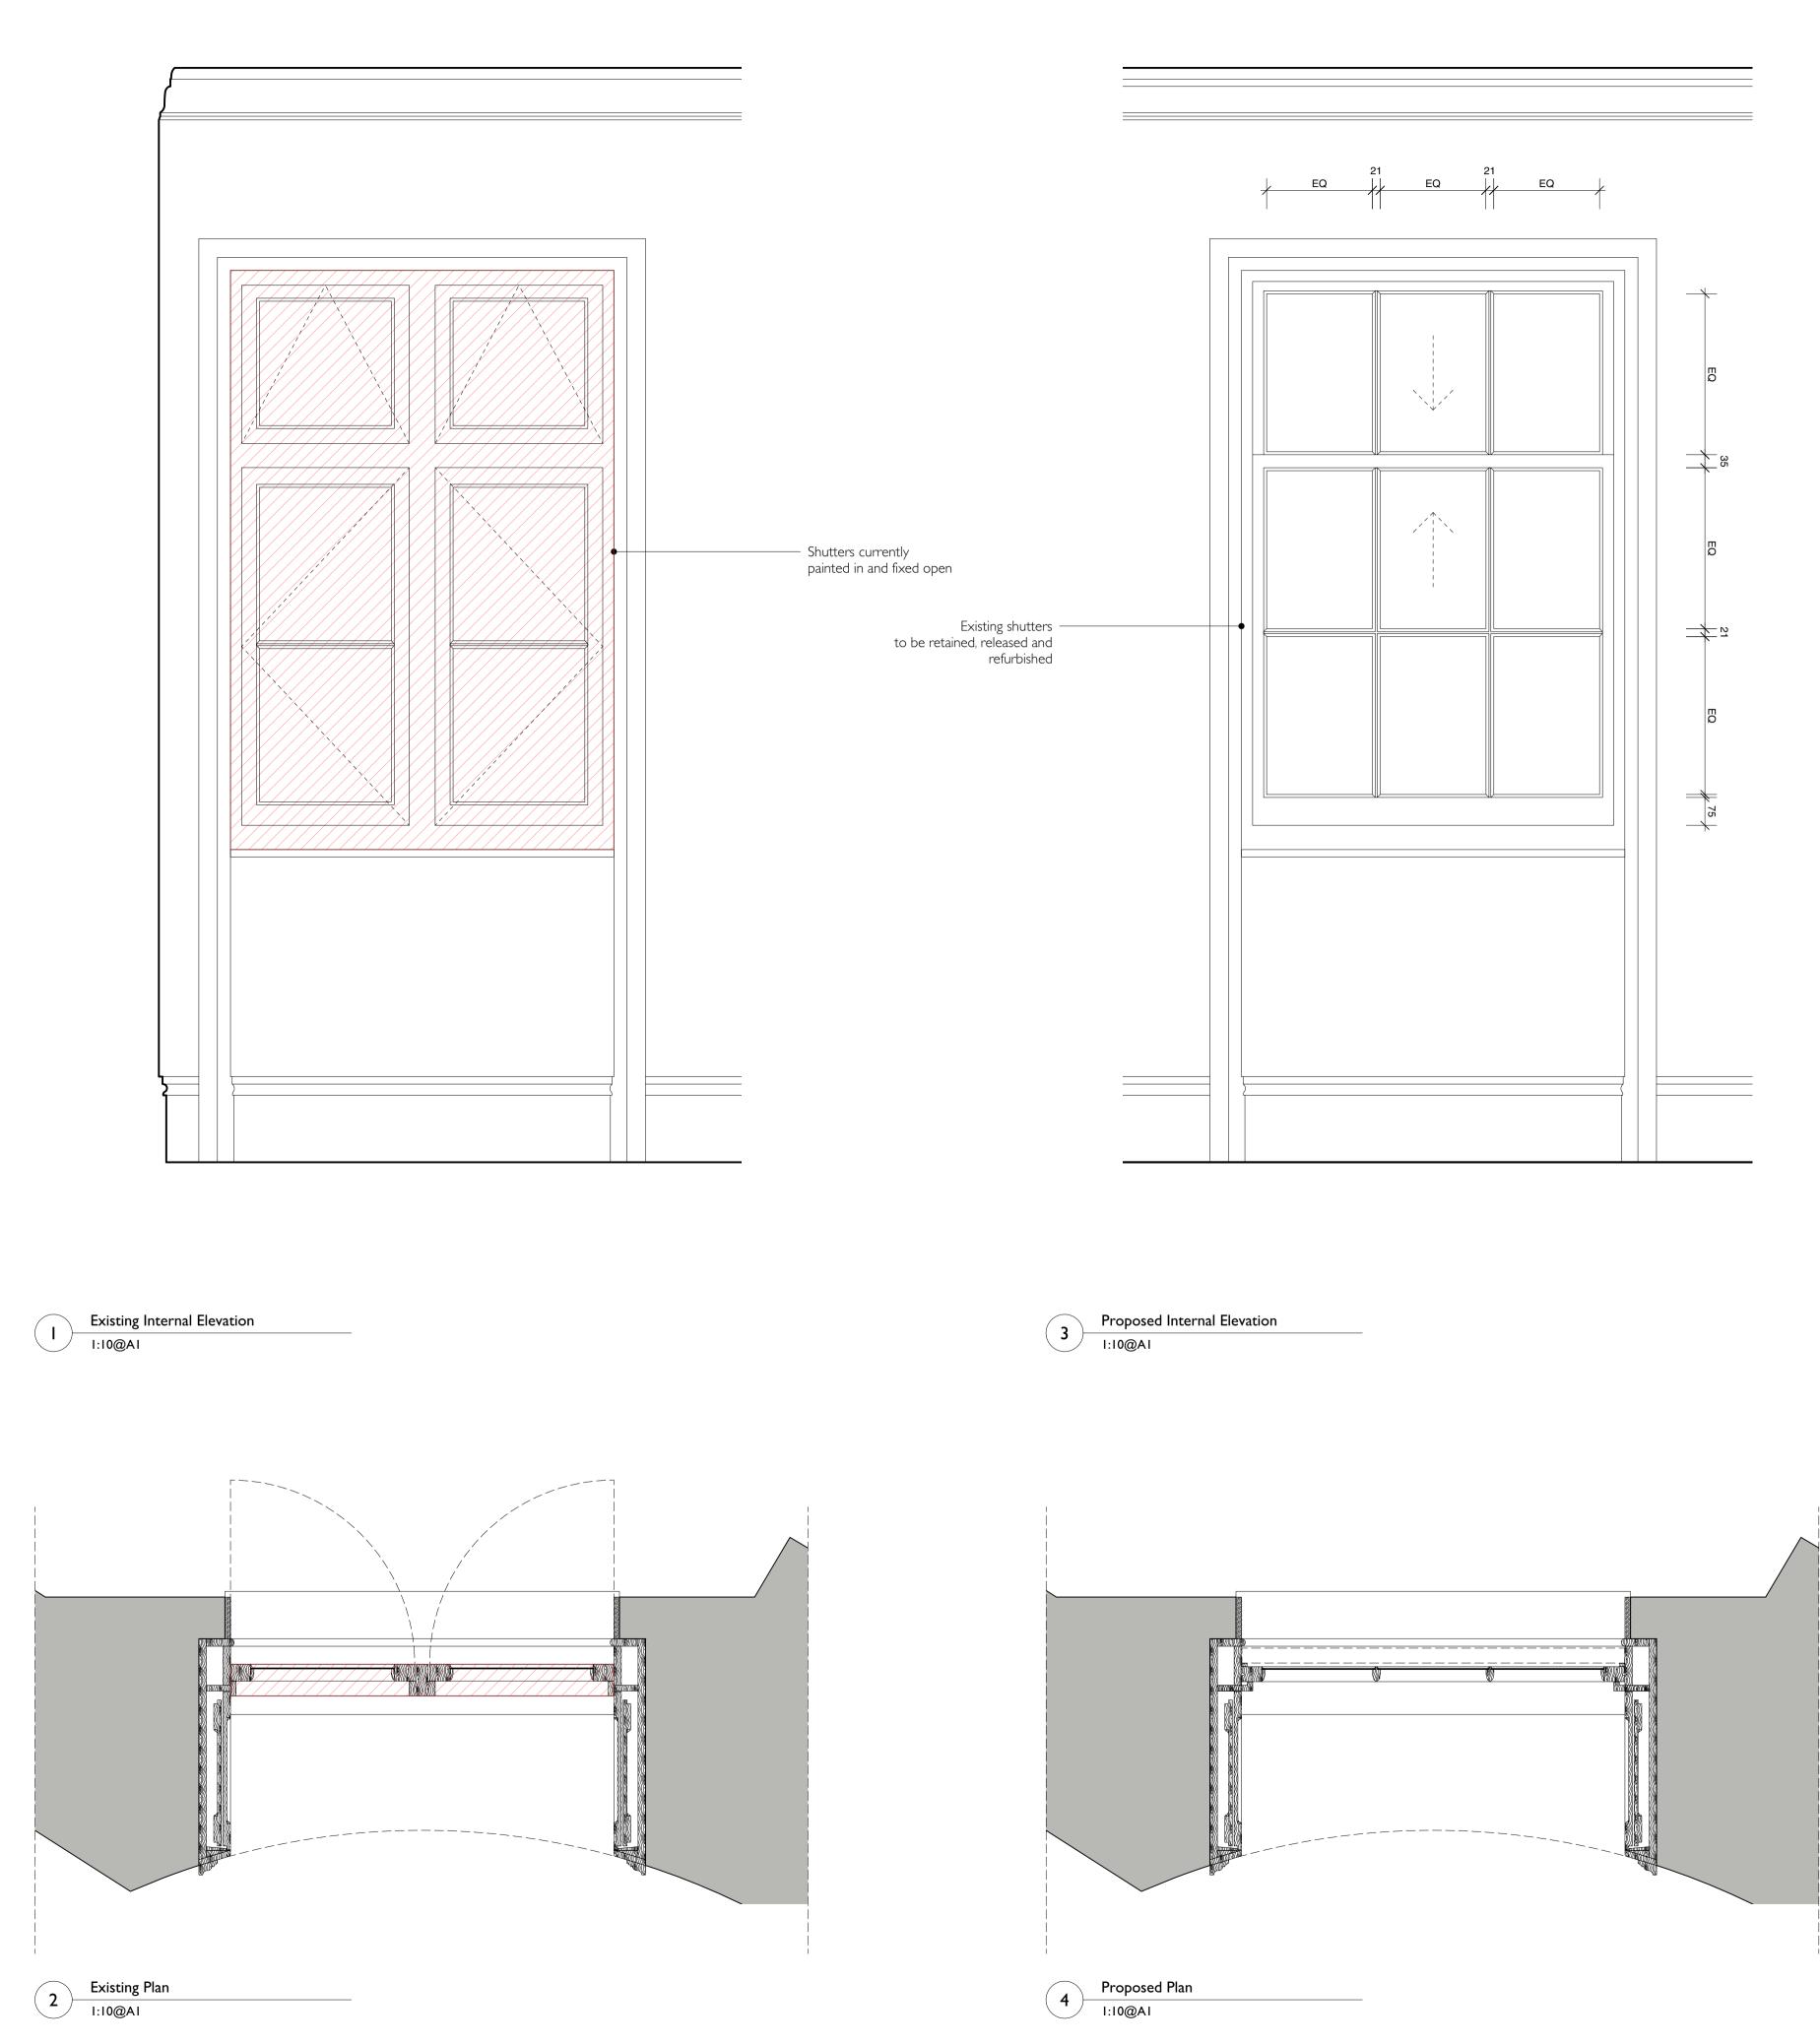

|         | NOTES:<br>Notes                                                                                                                                                                                                                                                                                                                                                                                                |
|---------|----------------------------------------------------------------------------------------------------------------------------------------------------------------------------------------------------------------------------------------------------------------------------------------------------------------------------------------------------------------------------------------------------------------|
|         | REVISIONS:<br>A 14.08.20 CONDITION 3                                                                                                                                                                                                                                                                                                                                                                           |
|         |                                                                                                                                                                                                                                                                                                                                                                                                                |
|         |                                                                                                                                                                                                                                                                                                                                                                                                                |
| 40 + 40 |                                                                                                                                                                                                                                                                                                                                                                                                                |
|         | PROJECT:<br>3 Fitzroy Square<br>DRAWING TITLE:<br>Second Floor Window W2.06<br>STATUS:<br>PLANNING                                                                                                                                                                                                                                                                                                             |
|         | NOTE:<br>Do not scale from the drawing. Any discrepancies<br>to be reported to the architect.<br>All dimensions will be taken on site prior to<br>ordering and construction.<br>Copyright remains with the architect.<br>This drawing is to be read in conjunction with the<br>specification and all other relevant drawings.<br>JAMESGORST<br>ARCHITECTSLtd<br>35 Lamb's Conduit Street<br>London<br>WCIN 3NG |
|         | t 020 7336 7140<br>f 020 7336 7150<br>e info@jamesgorstarchitects.com<br>DRAWING SCALE: DRAWING NUMBER: REVISION:<br>1:10@A1<br>1:20@A3 LKB09_704 A                                                                                                                                                                                                                                                            |