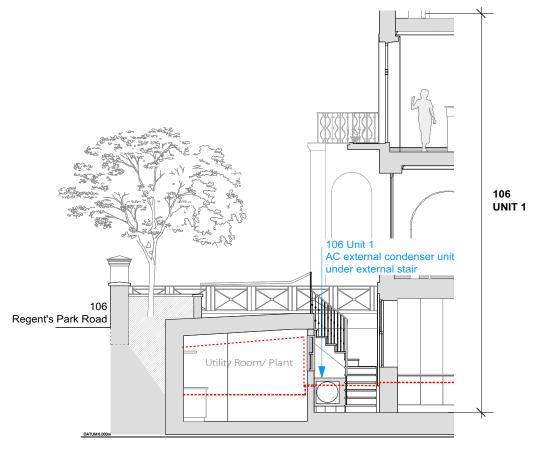

No. Revision

greenwayarchitects

Branch Hill Mews, London NW3 7LT Tel +44 (0)20 7435 6091 www.greenwayarchitects.co.uk

0 1 2

PLANNING All dimensions must be confirmed on site and verified with the Architect. Any discrepencies on the drawing must be reported to the Architect prior to any works being carried out on site. DO NOT SCALE OFF THIS DRAWING, only use stated dimensions for setting out purposes. The copyright of this schedule / drawing remains with the Architect. No part of this schedule / drawing may be reproduced in any form or by any means without the written permission of Greenway Architects. Project: 106 -108 Regent's Park Road NW1 8UG Drawing Title: LGF :Proposed location of AC external condenser units Drawing No.: 1939 P- 305 Date 01.09.2020 Scale 1:100 @ A3 greenwayarchitects Branch Hill Mews, London NW3 7LT Tel +44 (0)20 7435 6091

## 106 CONDENSER UNIT TO FRONT LIGHTWELL

ELEVATION CC

The copyright of this schedule / drawing remains with the Architect. No part of this schedule / drawing may be reproduced in any form or by any means without the written permission of Greenway Architects.