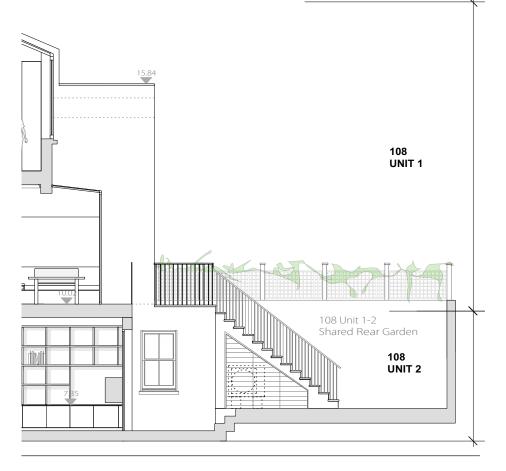

th the Architect. Any discrepencies on the drawing must be reported to the Architect prior to any works being carried out on site. DO NOT SCALE OFF THIS DRAWING, only use stated dimensions for setting out purposes. The copyright of this schedule / drawing remains with the Architect. No part of this schedule / drawing may be reproduced in any form or by any means without the written permission of Greenway Architects. Project: 106 -108 Regent's Park Road NW1 8UG Drawing Title: LGF :Proposed location of AC external condenser units Drawing No.: 1939 P- 305 Date 01.09.2020 Scale 1:100 @ A3 greenwayarchitects Branch Hill Mews, London NW3 7LT Tel +44 (0)20 7435 6091

No. Revision

Date



ELEVATION AA \_louvered doors removed for clarity

## 108 CONDENSER UNIT TO FRONT LIGHTWELL



ELEVATION BB



**ELEVATION AA** 

## 106 CONDENSER UNIT TO FRONT LIGHTWELL



ELEVATION CC

The copyright of this schedule / drawing remains with the Architect. No part of this schedule / drawing may be reproduced in any form or by any means without the written permission of Greenway Architects.

Project:

106 -108 Regent's Park Road NW1 8UG

Drawing Title:

Elevations: Proposed location of AC external condenser units

Drawing No.:
1939 P- 306

Date
01.09.2020
1:100 @ A3

Greenway Architects

Branch Hill Mews, London NW3 7LT
Tel +44 (0)20 7435 6091
www.greenwayarchitects.co.uk

PLANNING

All dimensions must be confirmed on site and verified with the Architect. Any discrepencies on the drawing must be reported to the Architect prior to any works being carried out on site.

DO NOT SCALE OFF THIS DRAWING,