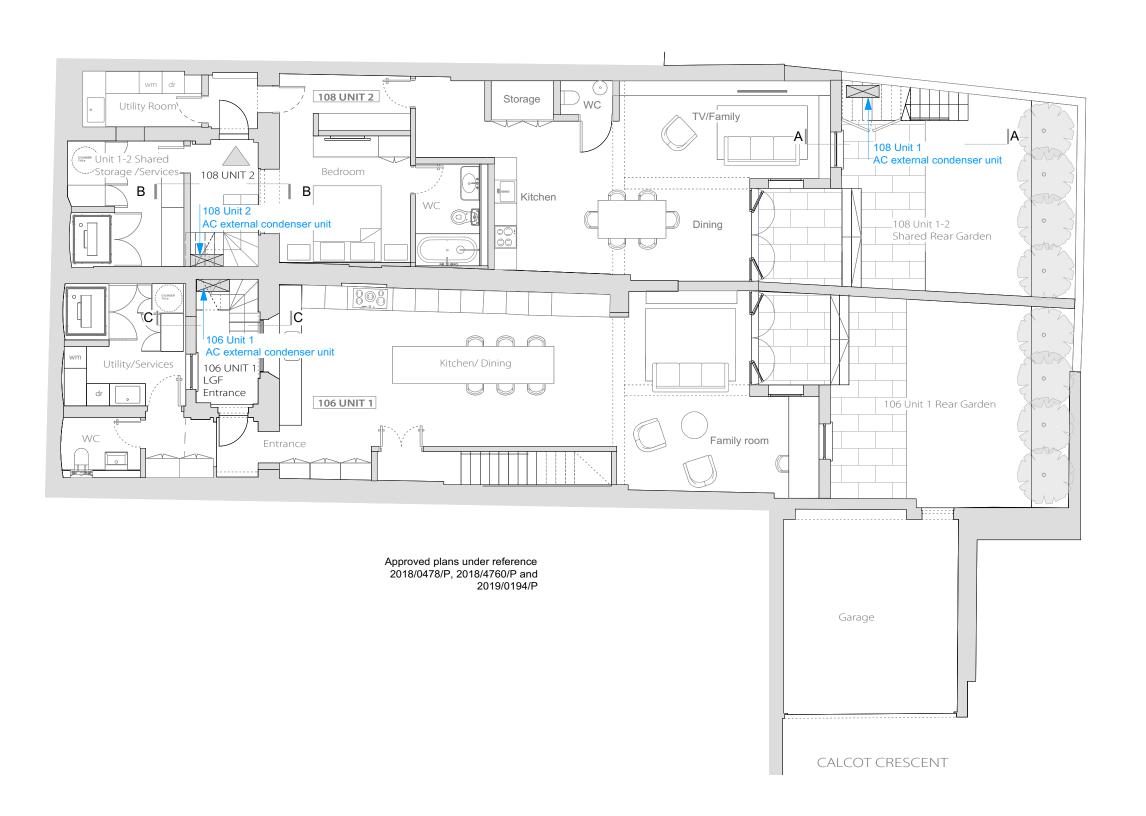

No. Revision

greenwayarchitects

Branch Hill Mews, London NW3 7LT Tel +44 (0)20 7435 6091 www.greenwayarchitects.co.uk

0 1 2

PLANNING All dimensions must be confirmed on site and verified with the Architect. Any discrepencies on the drawing must be reported to the Architect prior to any works being carried out on site. DO NOT SCALE OFF THIS DRAWING, only use stated dimensions for setting out purposes. The copyright of this schedule / drawing remains with the Architect. No part of this schedule / drawing may be reproduced in any form or by any means without the written permission of Greenway Architects. Project: 106 -108 Regent's Park Road NW1 8UG Drawing Title: LGF :Proposed location of AC external condenser units Drawing No.: 1939 P- 305 Date 01.09.2020 Scale 1:100 @ A3 greenwayarchitects Branch Hill Mews, London NW3 7LT Tel +44 (0)20 7435 6091