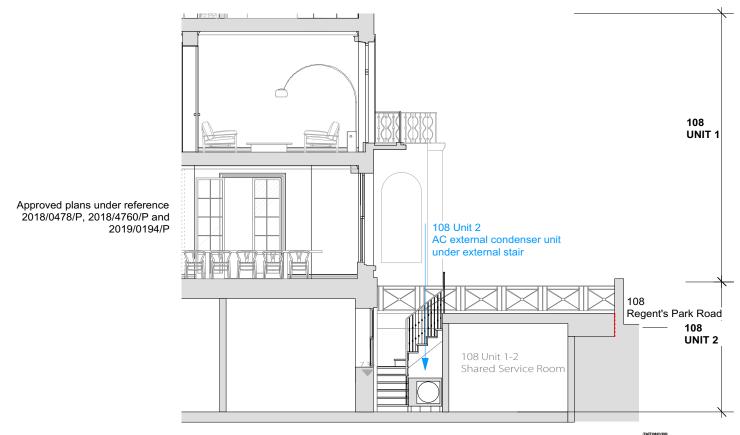

## 106 CONDENSER UNIT TO FRONT LIGHTWELL

ELEVATION CC

The copyright of this schedule / drawing remains with the Architect. No part of this schedule / drawing may be reproduced in any form or by any means without the written permission of Greenway Architects.

Project:

106 -108 Regent's Park Road NW1 8UG

Drawing Title:

Elevations: Proposed location of AC external condenser units

Drawing No.:
1939 P- 306

Date
01.09.2020
1:100 @ A3

Greenway Architects

Branch Hill Mews, London NW3 7LT
Tel +44 (0)20 7435 6091
www.greenwayarchitects.co.uk