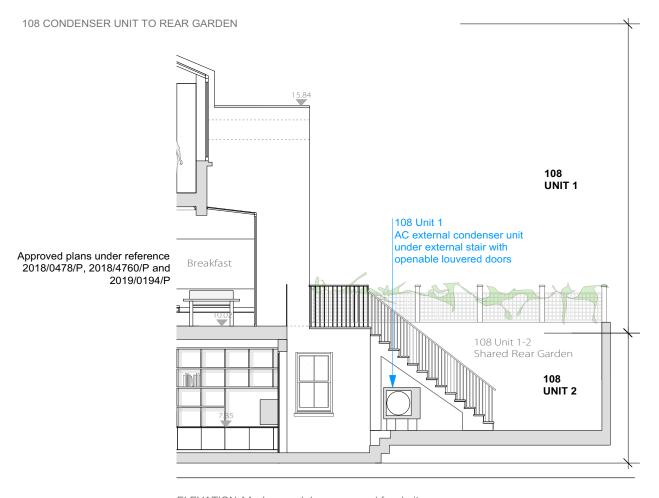

No. Revision

Date

ELEVATION AA \_louvered doors removed for clarity

## 108 CONDENSER UNIT TO FRONT LIGHTWELL

ELEVATION BB

**ELEVATION AA** 