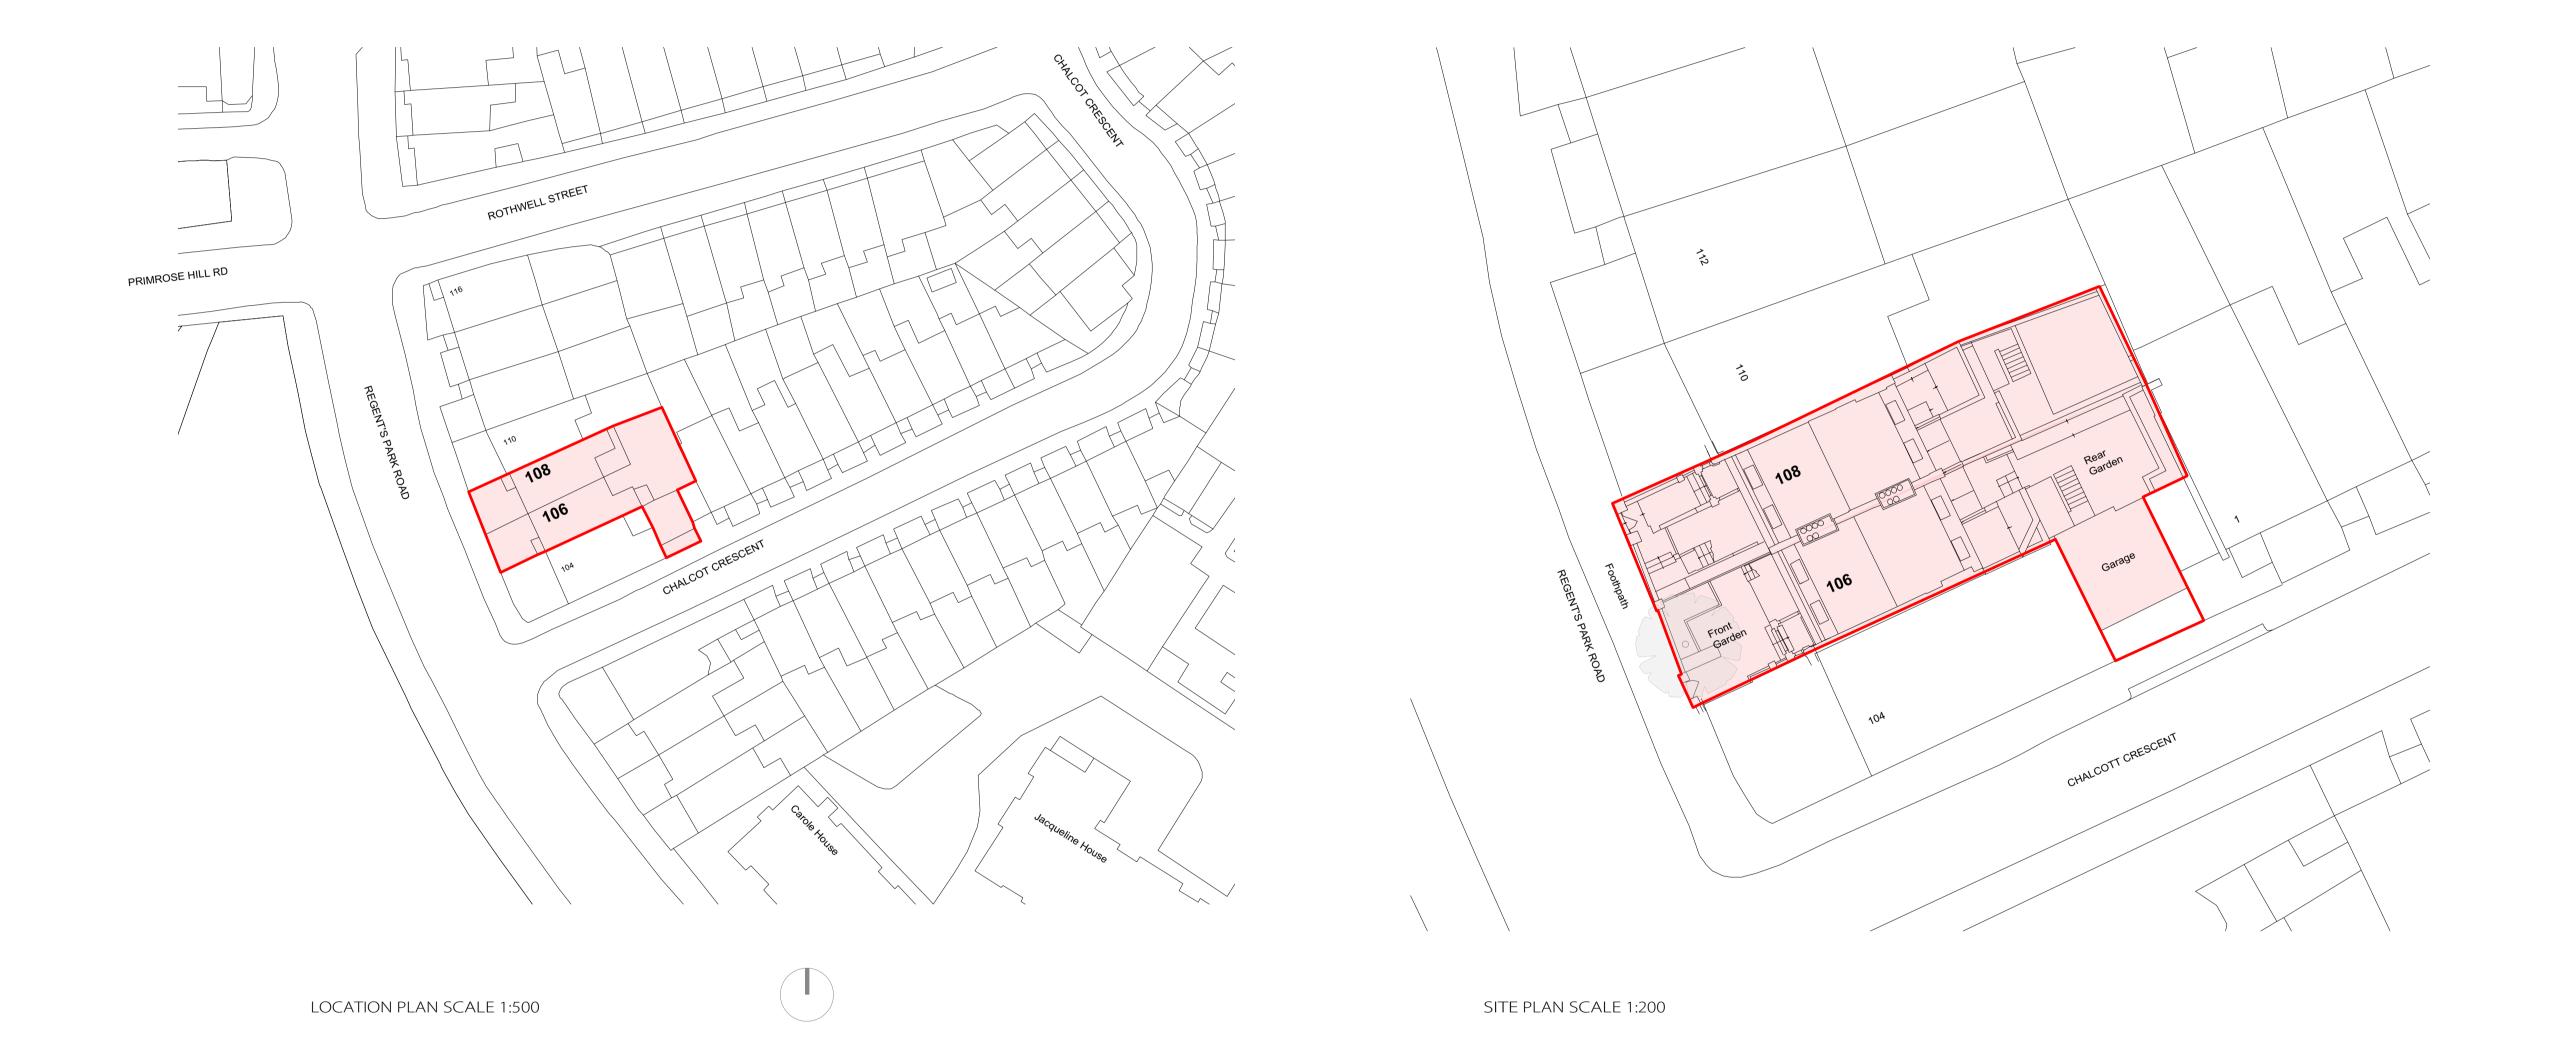

CONSTRUCTION All dimensions must be confirmed on site and verified with the Architect. Any discrepencies on the drawing must be reported to the Architect prior to any works being carried out on site. DO NOT SCALE OFF THIS DRAWING, only use stated dimensions for setting out purposes. The copyright of this schedule / drawing remains with the Architect. No part of this schedule / drawing may be reproduced in any form or by any means without the written permission of Greenway Architects. Project: 106-108 Regent's Park Road NW1 8UG Drawing Title: Existing Location Plan and Site Plan Drawing No.: 1939 C - 000 Scale 06.09.2019 1:500 1:200 @ A1