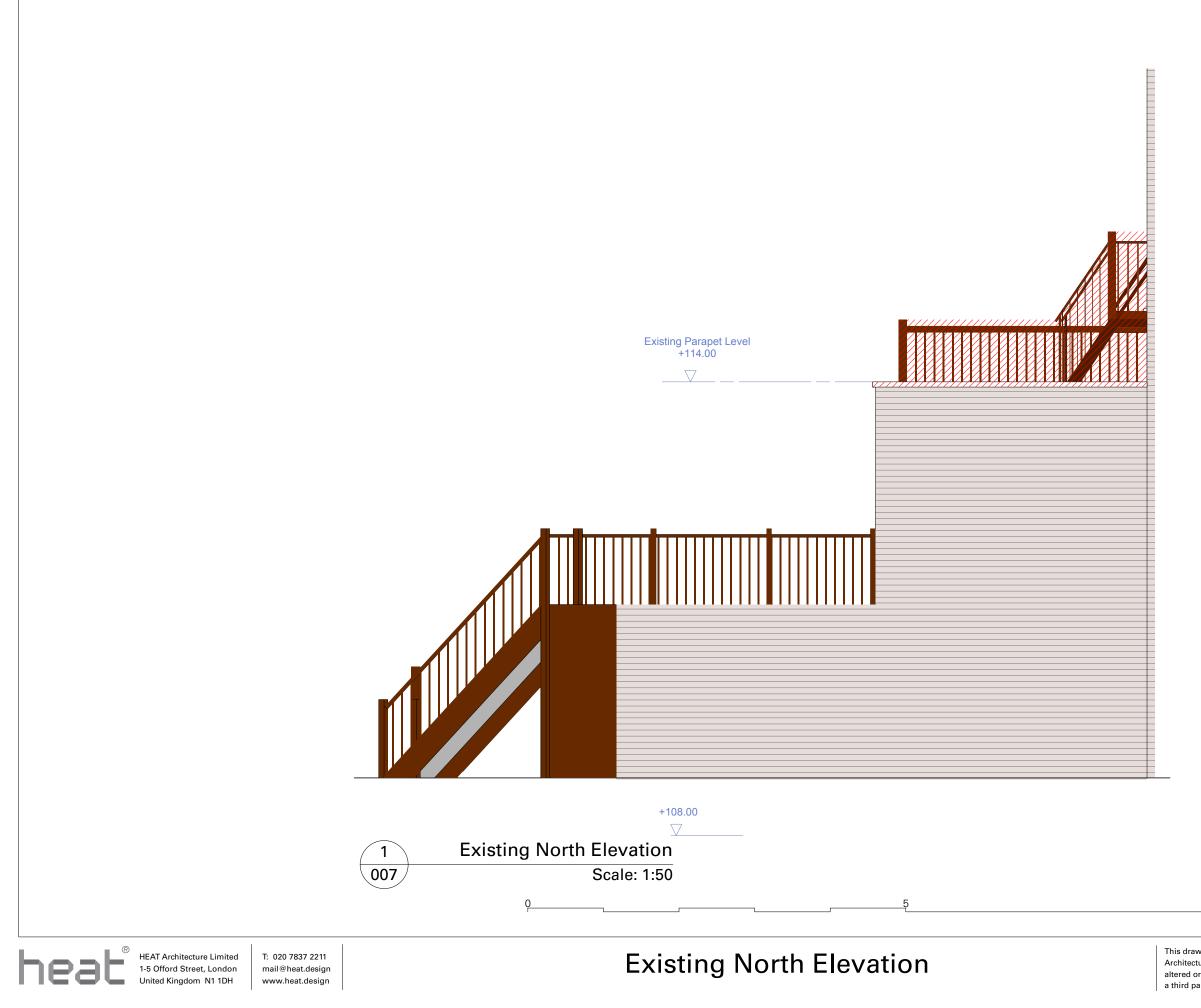

## Notes:

All dimensions to be checked on site and any discrepancy to be reported to HEAT Architecture prior to construction.

This drawing is to be read in conjunction with all other drawings including those of other consultants. Samples of all materials are to be provided for comment/approval prior to fabrication/construction.

Demolition

Revisions

10 M

This drawing is the Copyright of Heat Architecture Ltd and may not be copied, altered or reproduced in any way or passed to a third party without their written authority.

 Preliminary Planning Tender Construction London NW3

Project Address Upfleet Vale of Health

15/08/2019 Scale 1:50 @A3 DWG 195-007 Rev: