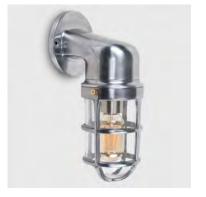

New wall lights

Brass menu box mounted to existing re-furbished railings

| Revisions       |                              |
|-----------------|------------------------------|
| TECHNICAL SIGNS |                              |
| Drawn by        | Rob                          |
| Project         |                              |
|                 | imberland Arms<br>Court Road |
| Date            | 27.8.2020                    |
|                 |                              |