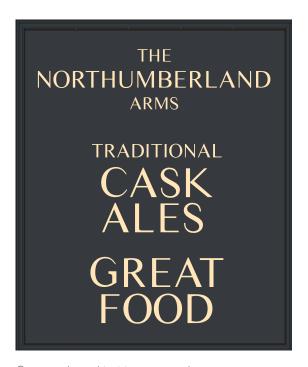

## THE NORTHUMBERLAND ARMS

New projection sign panel with applied cream coloured text to either side and illuminated by new LED trough lights mounted to existing refurbished bracket

Cream coloured text to new panel