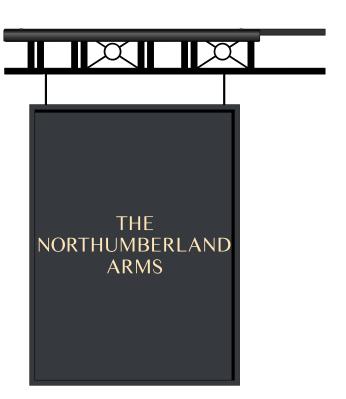

## THE NORTHUMBERLAND ARMS

New projection sign panel with applied cream coloured text to either side and illuminated by new LED trough lights mounted to existing refurbished bracket

Cream coloured text to new panel