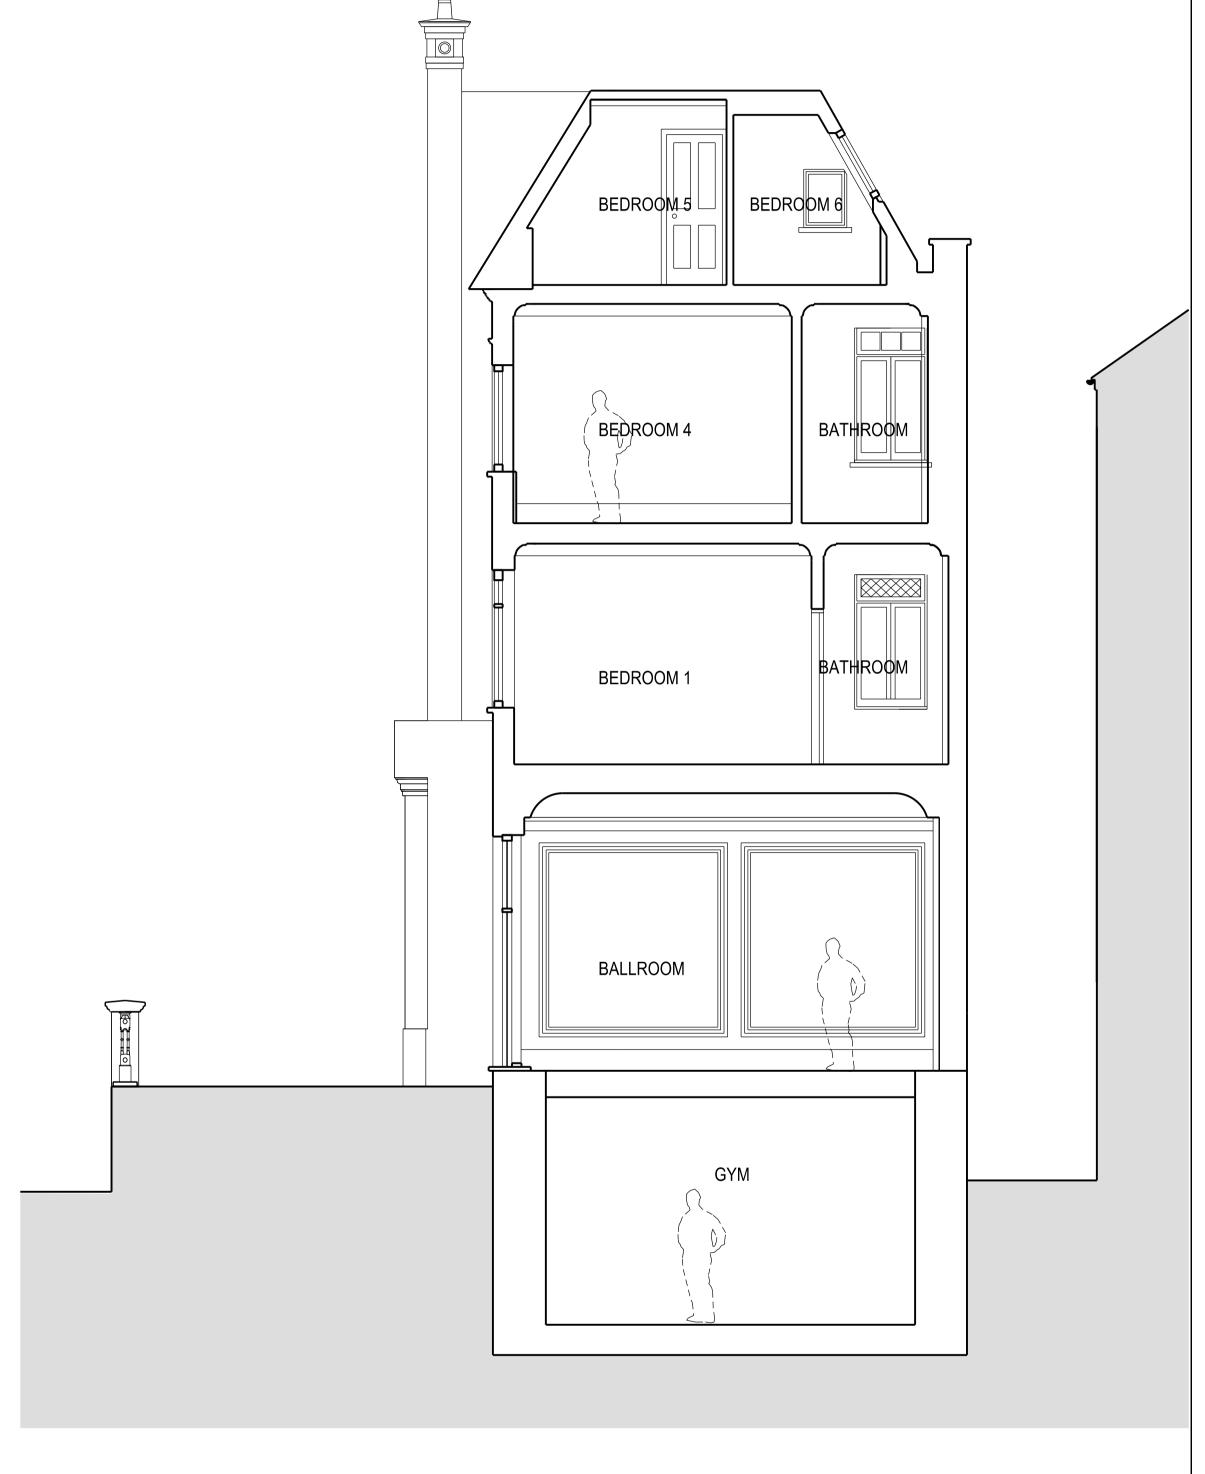

SECTION KK

Key Plan:

SECTION DD

Client:
Private Existing Sections DD & KK Project:

8 Pilgrim's Lane

ungar ARCHITECTS

101-103 Heath Street, London NW3 6SS office@ungararchtiects.com www.ungararchitects.com

FOR INFORMATION ONLY Project Number:

117

Date: 03/09/2020 Scale @ ISO A1: 1:50 Drawing Number: 117\_A\_LW\_05 Revision:

Lightwell Planning Application PU 03.09.20 Check: Revision: Date: Revision Description:

Ungar Architects Ltd. registered in England & Wales No. 5825348 Hathaway House, Popes Drive, Finchley, London, N32 1QF