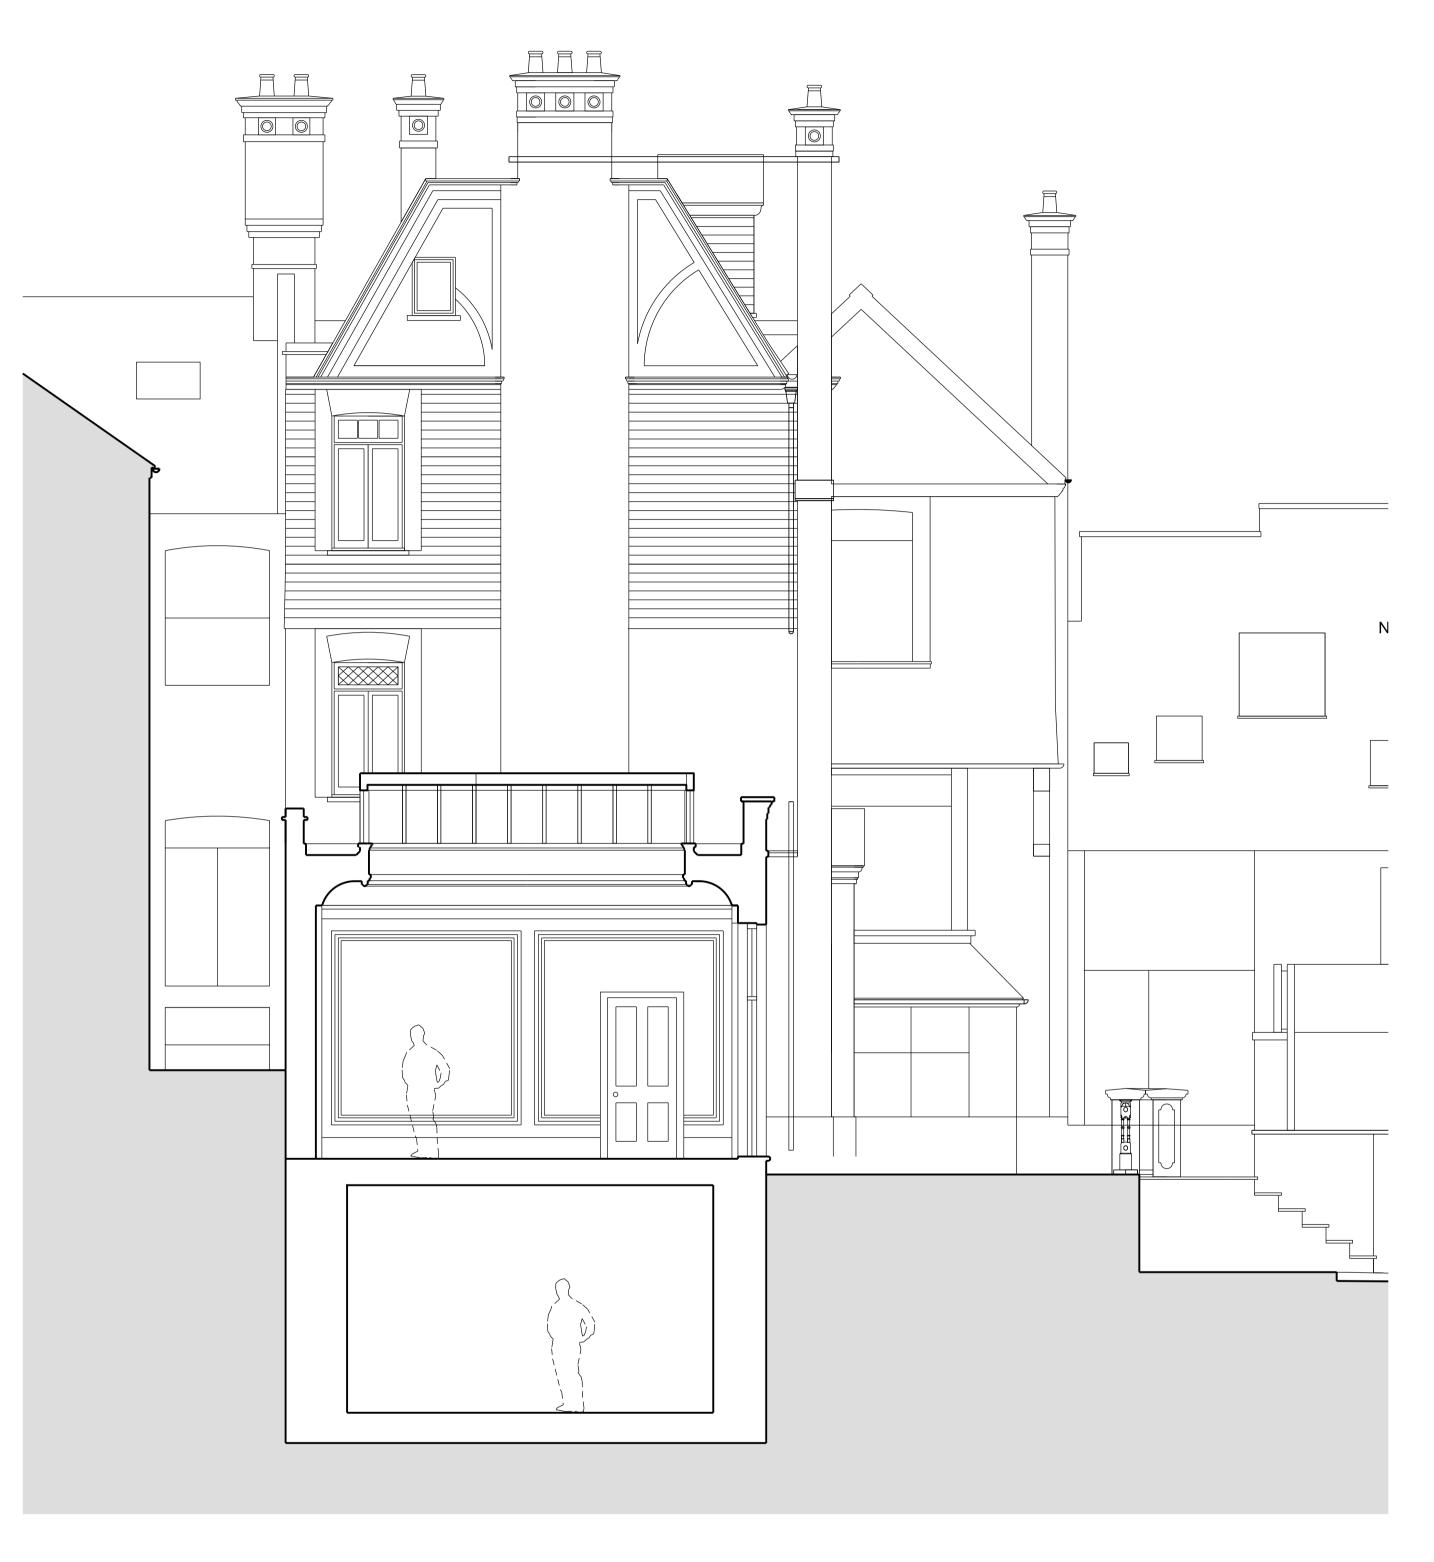

SECTION KK

Key Plan:

SECTION DD

Client:
Private Existing Sections DD & KK Project:

8 Pilgrim's Lane

ungar ARCHITECTS

101-103 Heath Street, London NW3 6SS office@ungararchtiects.com www.ungararchitects.com

FOR INFORMATION ONLY Project Number:

117

Date: 03/09/2020 Scale @ ISO A1: 1:50 Drawing Number: 117\_A\_LW\_05 Revision:

Lightwell Planning Application PU 03.09.20 Check: Revision: Date: Revision Description:

Ungar Architects Ltd. registered in England & Wales No. 5825348 Hathaway House, Popes Drive, Finchley, London, N32 1QF