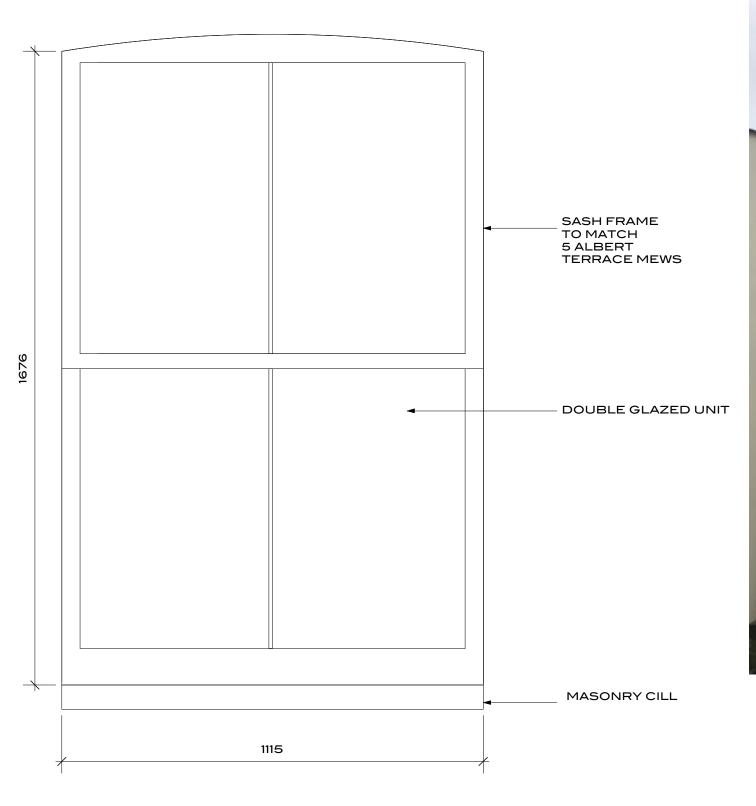

## FRONT ELEVATION

NO 5 ALBERT TERRACE MEWS

| REVISIONS NOTES                                                                |  |  |  | HUMPHREY KELS                                                        | HUMPHREY KELSEY   ARCHITECTURE                                          |  |
|--------------------------------------------------------------------------------|--|--|--|----------------------------------------------------------------------|-------------------------------------------------------------------------|--|
| A 24.08.20 BOTTOM RAIL OF LOWER SASH INCREASED TO CONSERVATION OFFICERS ADVICE |  |  |  | 4 PRIMROSE HILL STUDIOS FITZROY RO                                   | 4 PRIMROSE HILL STUDIOS FITZROY ROAD LONDON NWI 8TR +44 (0)20 7483 4746 |  |
|                                                                                |  |  |  | 6 ALBERT TERRACE MEWS<br>SASH WINDOW<br>FIRST FLOOR, FRONT ELEVATION |                                                                         |  |
|                                                                                |  |  |  |                                                                      |                                                                         |  |
|                                                                                |  |  |  |                                                                      |                                                                         |  |
|                                                                                |  |  |  |                                                                      |                                                                         |  |
|                                                                                |  |  |  | ELEVATION                                                            | 1:10                                                                    |  |
|                                                                                |  |  |  | FOR PLANNING                                                         | ATM W1.04/1 A                                                           |  |
|                                                                                |  |  |  | ISSUE                                                                | DATE DATE DATE REV                                                      |  |