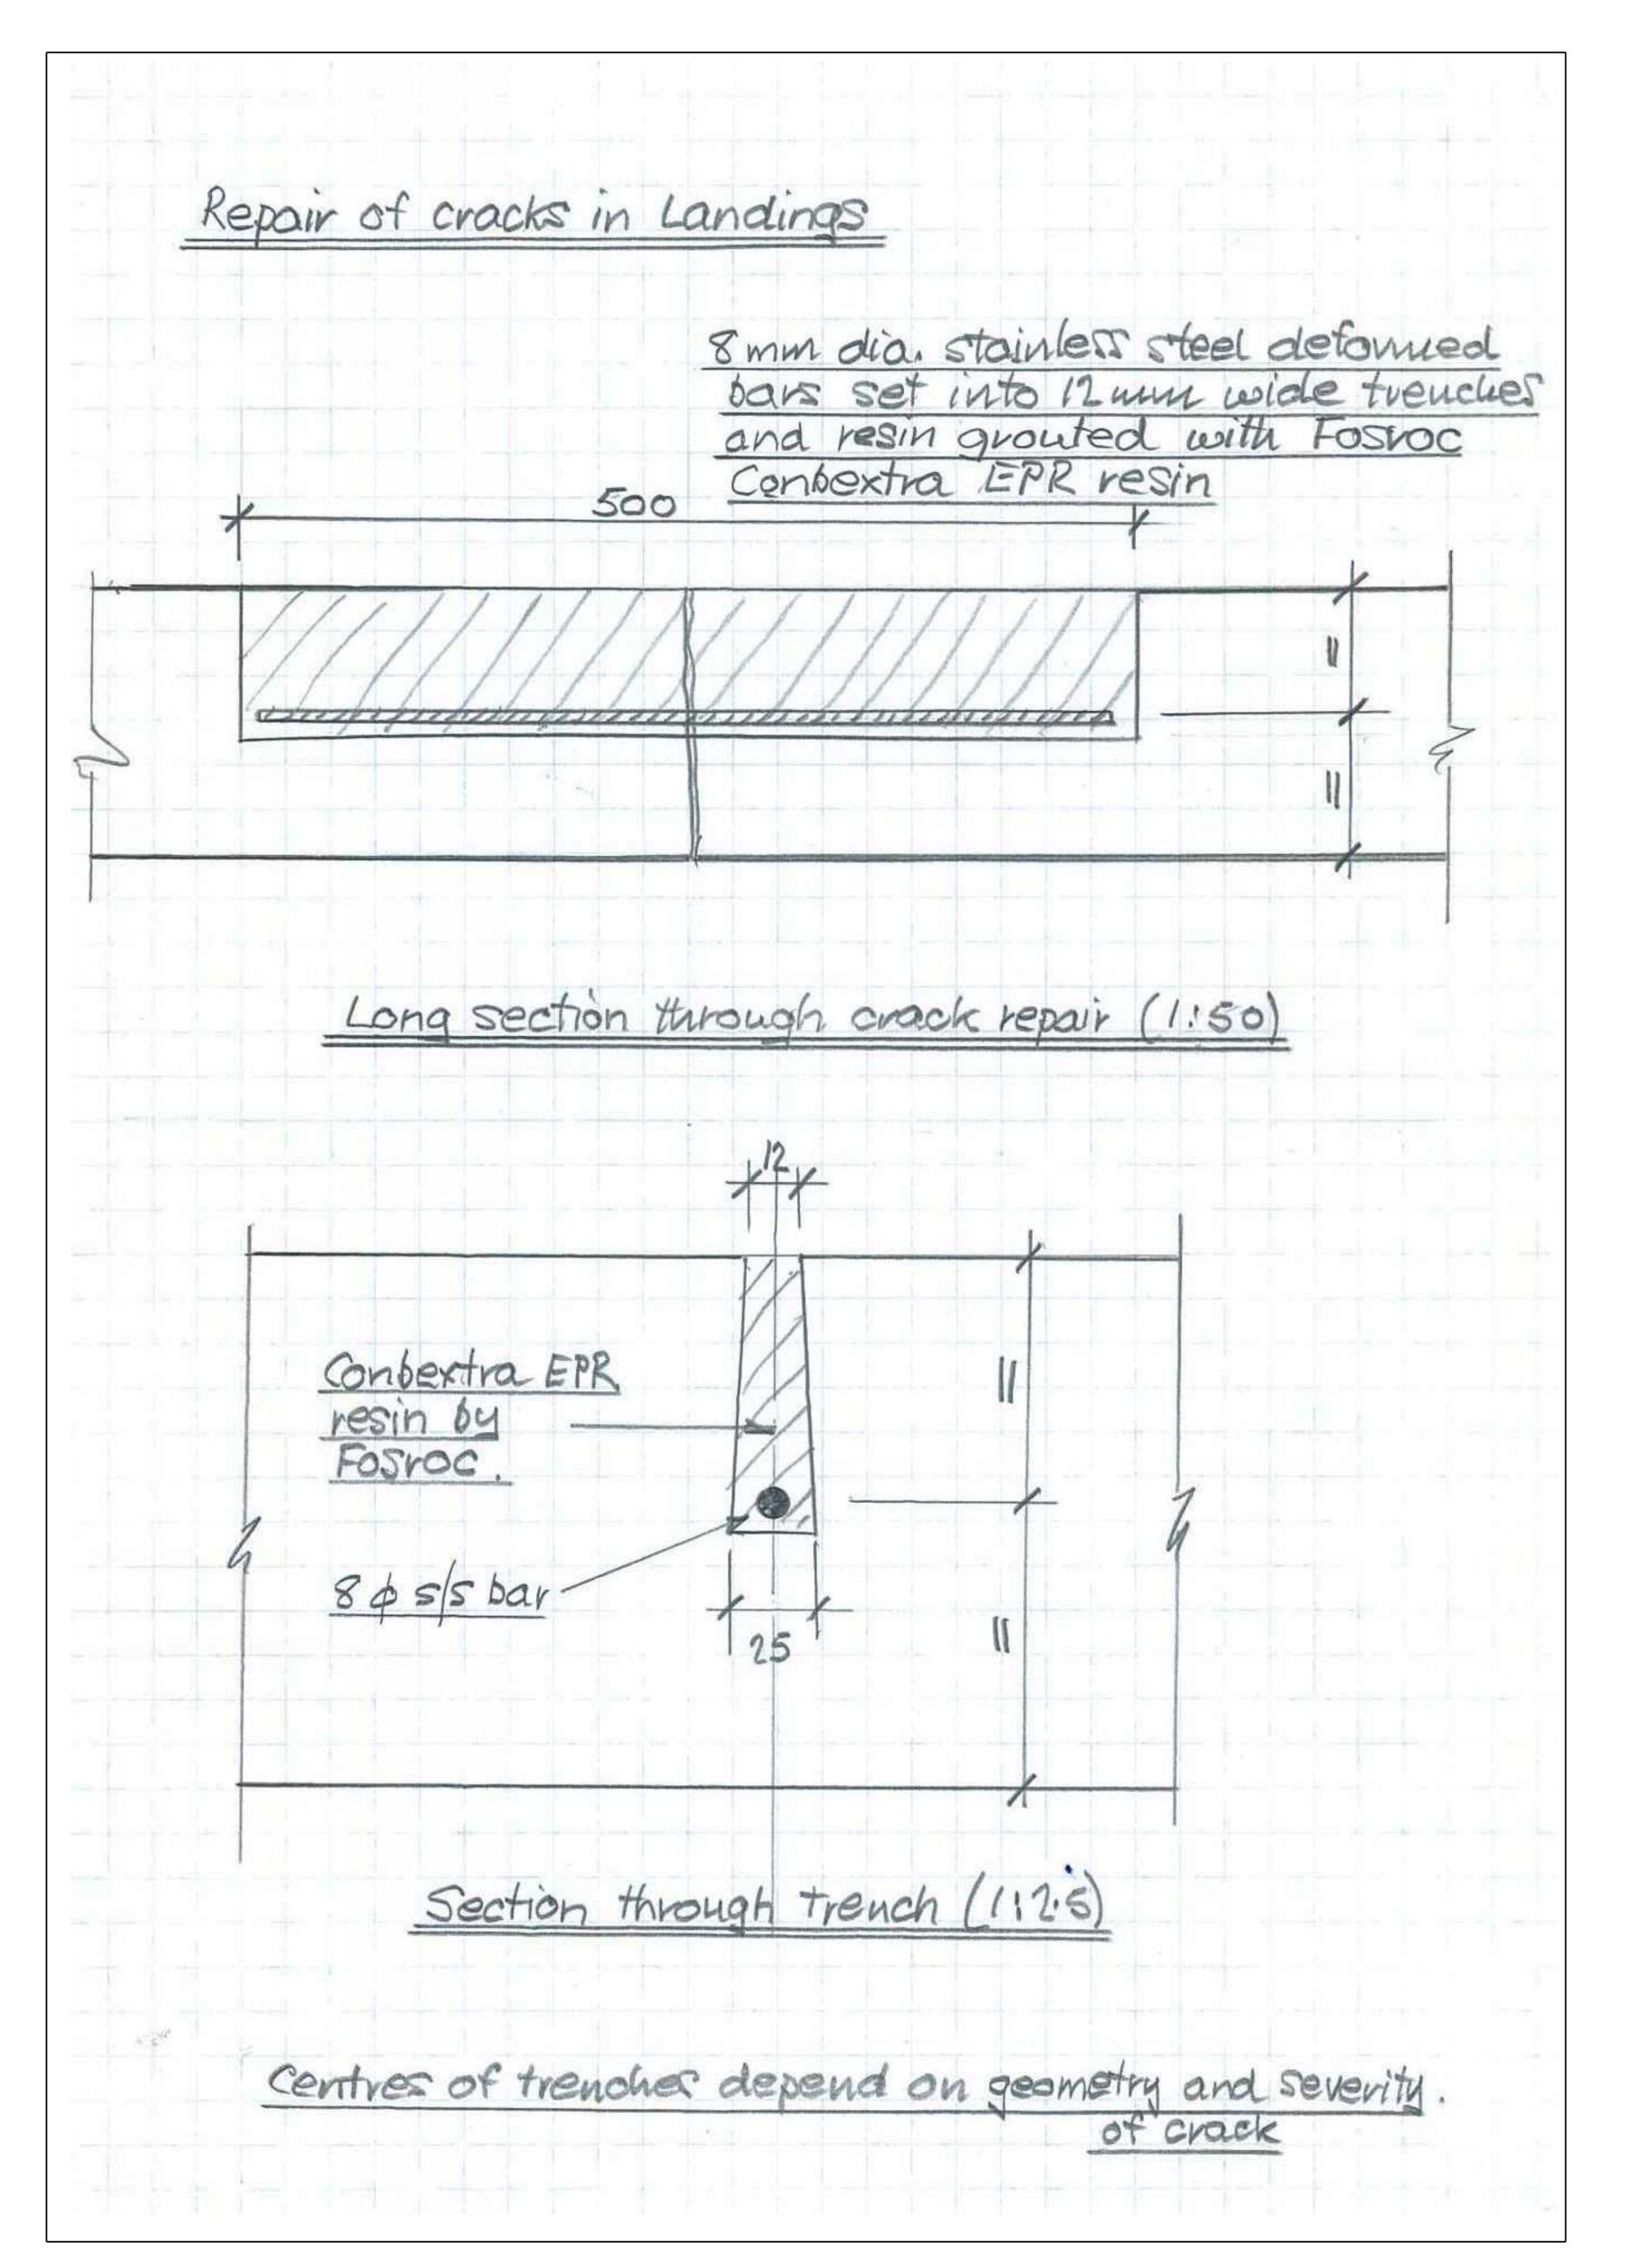

PRICE& MYERS

Detail sketch of stitching to staircase landings

Job No. 28867 Page SK 01 Rev 1

ate 03/07/2020 Eng JS Chd

Job 3 Fitzroy Square - Stone Staircase

NOTES:

REVISIONS:

A 14.08.20 CONDITION 3