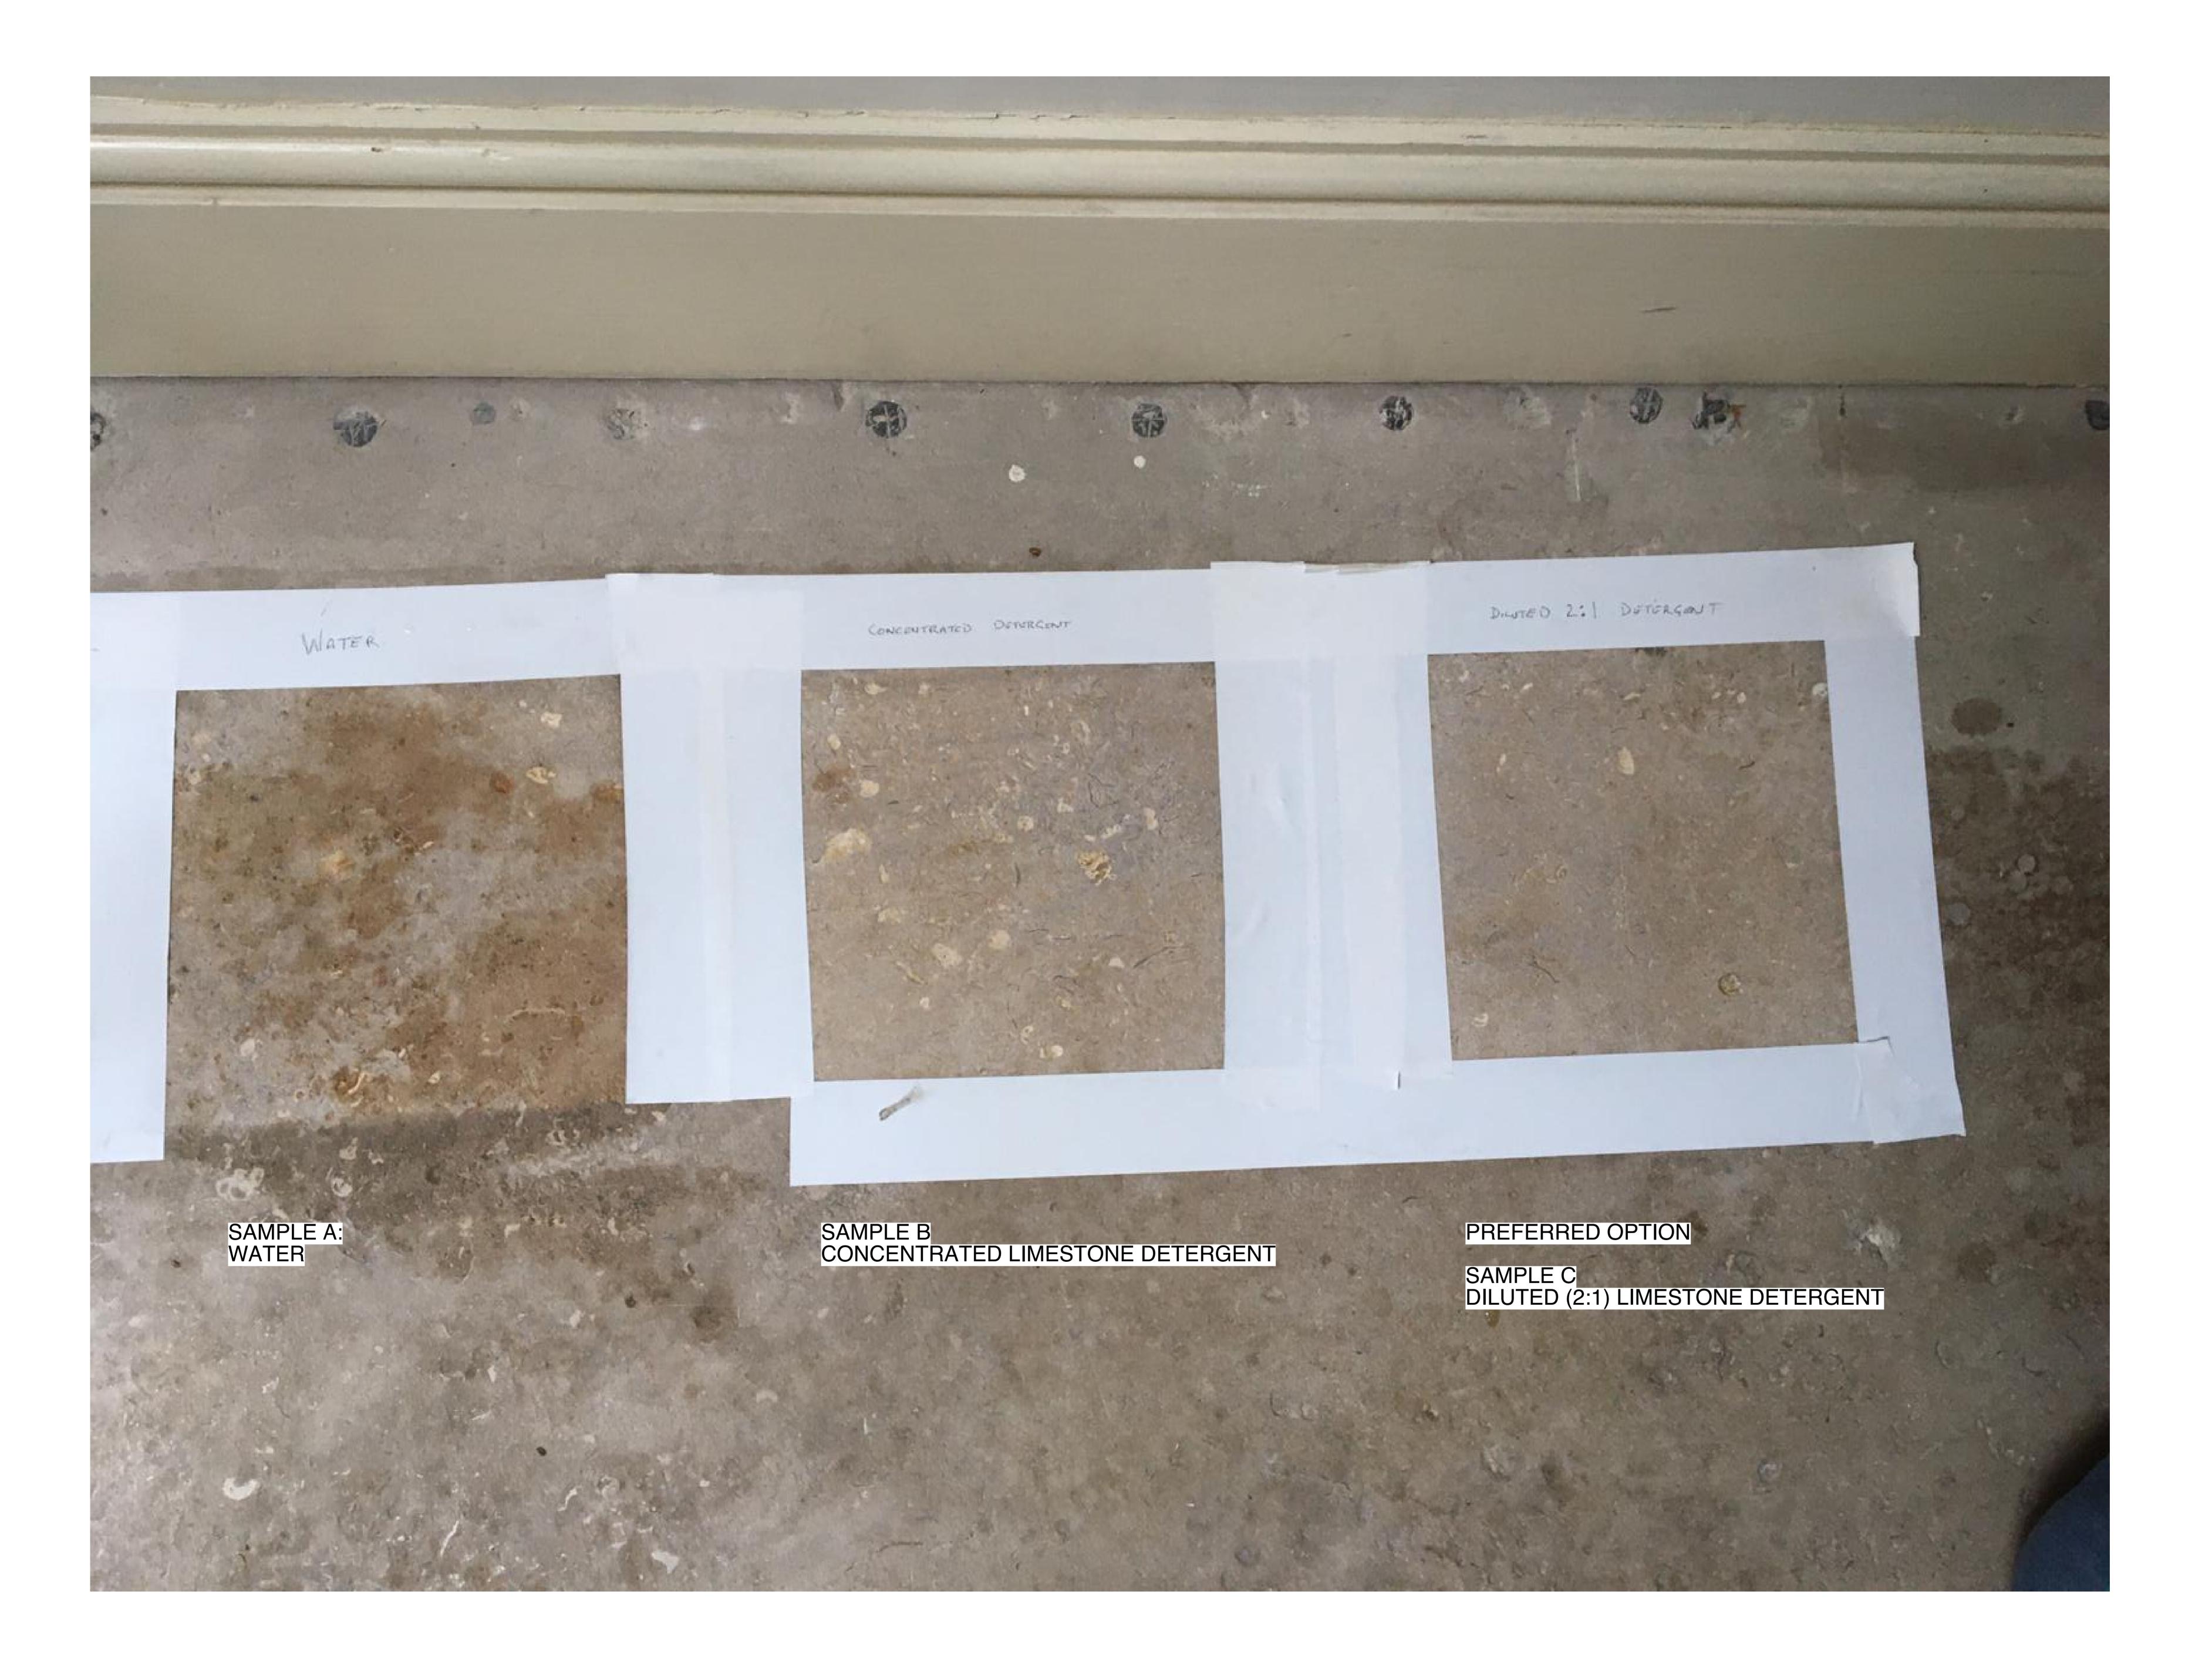

REVISIONS:

A 14.08.20 CONDITION 3

PROJECT:

3 Fitzroy Square

STAIRCASE REPAIRS - SAMPLE AND REFERENCE IMAGES

STATUS:
PLANNING

NOTE:
Do not scale from the drawing. Any discrepancies to be reported to the architect.
All dimensions will be taken on site prior to ordering and construction.
Copyright remains with the architect.
This drawing is to be read in conjunction with the specification and all other relevant drawings.