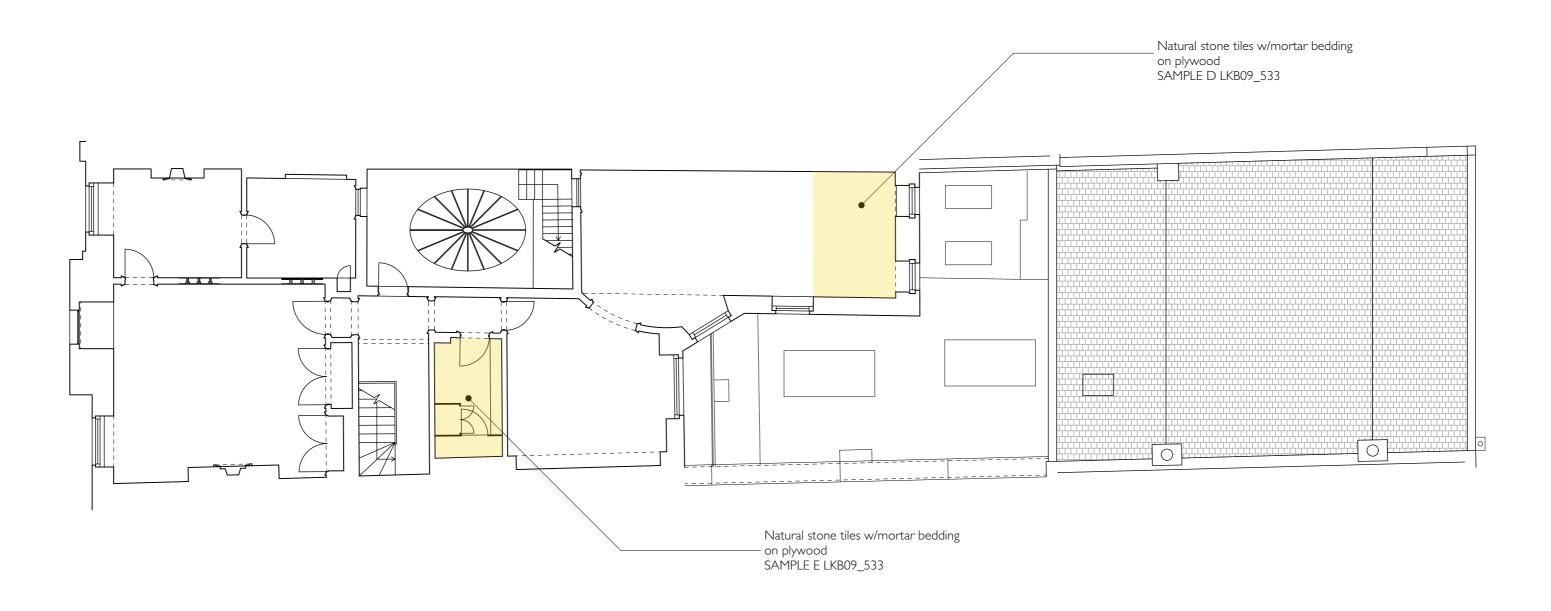

EXISTING 03 PLAN

EXISTING FLOOR DETAIL - THIRD FLOOR BATHROOM

PROPOSED FLOOR BATHROOM

REVISIONS:

NOTES:

A 14.08.20 CONDITION 3

3 Fitzroy Square

DRAWING TITLE: