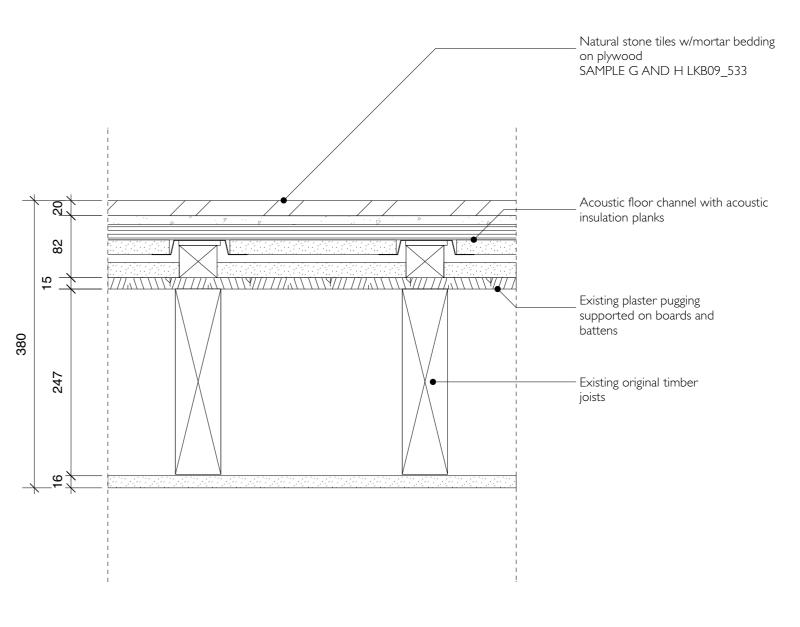

PROPOSED FLOOR - THIRD FLOOR BATHROOMS

STATUS: PLANNING

. \_ ......

NOTE:

Do not scale from the drawing. Any discrepancies to be reported to the architect.

All dimensions will be taken on site prior to ordering and construction.