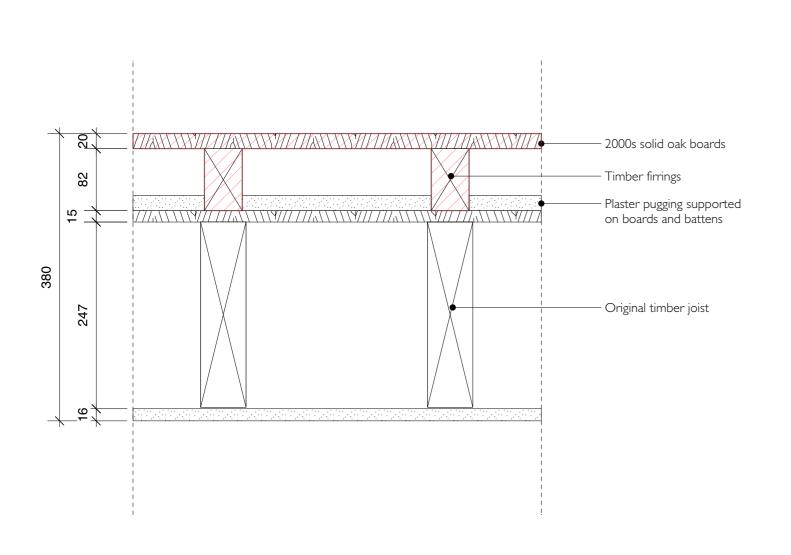

EXISTING 03 PLAN

EXISTING FLOOR DETAIL - THIRD FLOOR BATHROOM

PROPOSED FLOOR BATHROOM

REVISIONS:

NOTES:

A 14.08.20 CONDITION 3

3 Fitzroy Square

DRAWING TITLE: