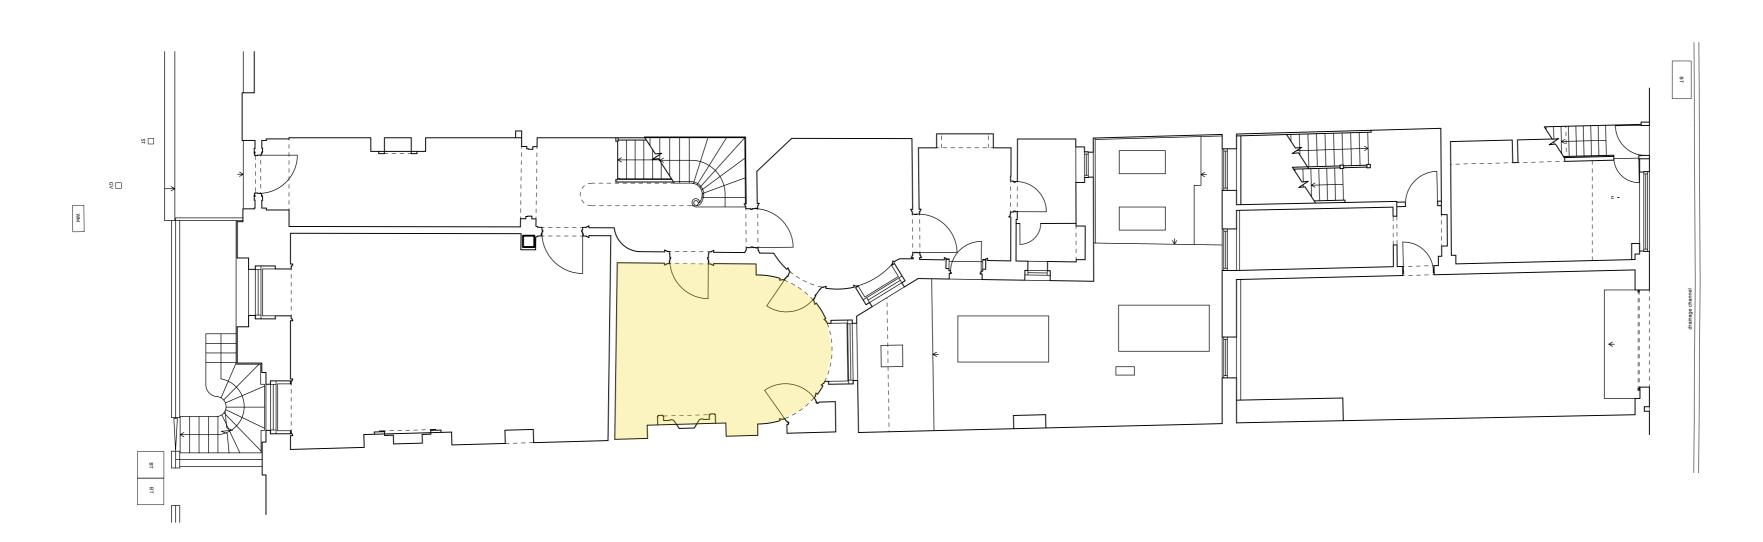

EXISTING 00 PLAN

EXISTING FLOOR DETAIL - BREAKFAST ROOM

PROPOSED FLOOR DETAIL - BREAKFAST ROOM

Notes

REVISIONS:

A 14.08.20 CONDITION 3

PROJECT:
3 Fitzroy Square

DRAWING TITLE:
PROPOSED FLOOR BREAKFAST ROOM