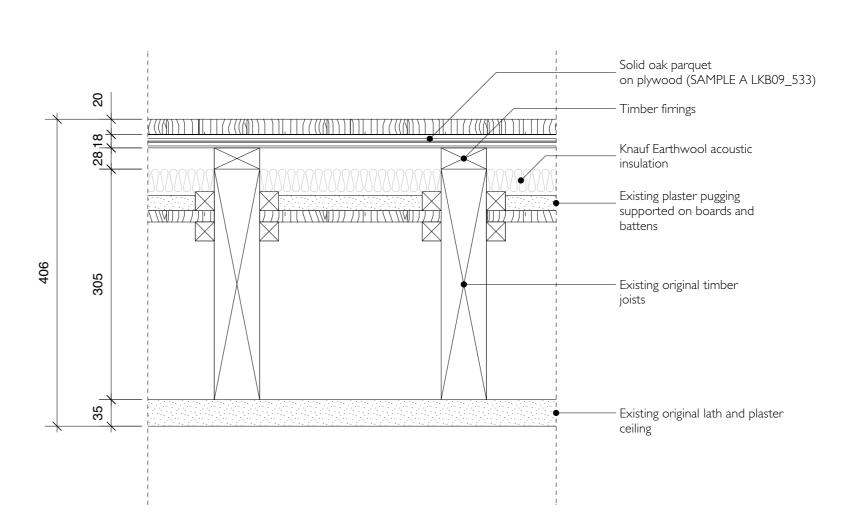

EXISTING 00 PLAN

EXISTING FLOOR DETAIL - BREAKFAST ROOM

PROPOSED FLOOR DETAIL - BREAKFAST ROOM

Notes

REVISIONS:

A 14.08.20 CONDITION 3

PROJECT:
3 Fitzroy Square

DRAWING TITLE:
PROPOSED FLOOR BREAKFAST ROOM