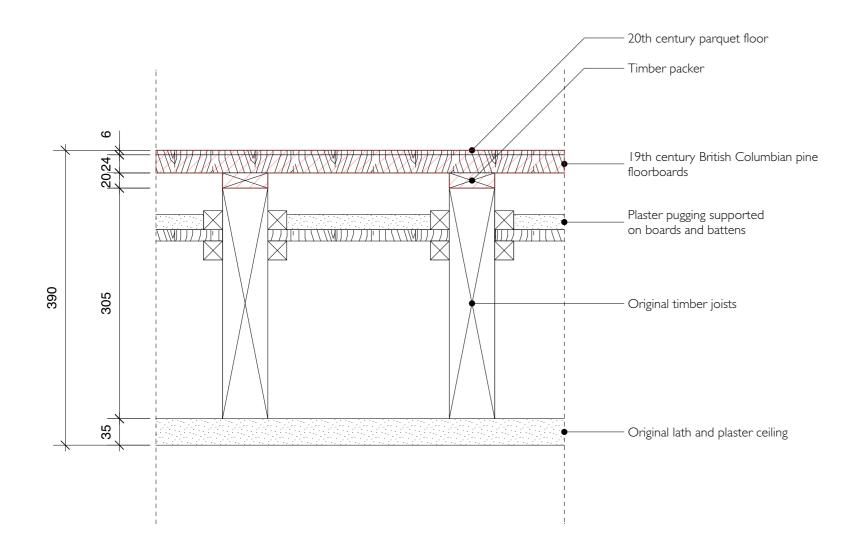

EXISTING 00 PLAN

EXISTING FLOOR DETAIL - BREAKFAST ROOM

PROPOSED FLOOR DETAIL - BREAKFAST ROOM

Notes

REVISIONS:

A 14.08.20 CONDITION 3

PROJECT:
3 Fitzroy Square

DRAWING TITLE:
PROPOSED FLOOR BREAKFAST ROOM