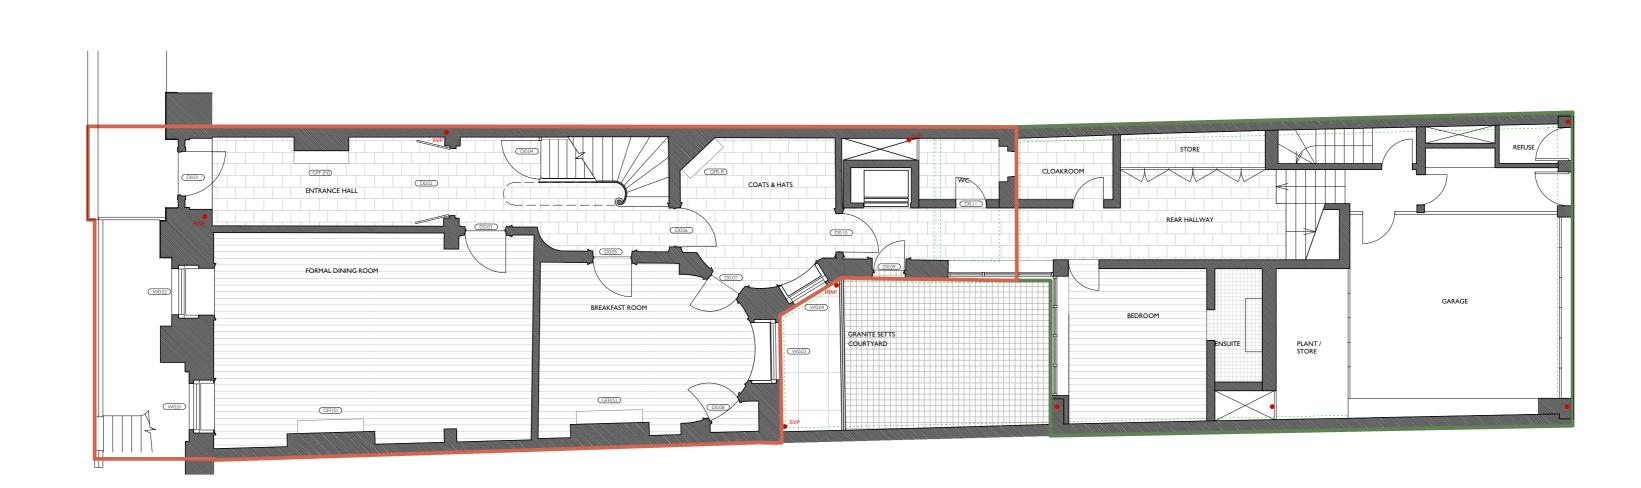

## GROUND FLOOR PLAN

EXTENT OF LISTED BUILDING OUTLINED IN RED

EXTENT OF UNLISTED MEWS BUILDING OUTLINED IN DARK GREEN

PROJECT:

3 Fitzroy Square

DRAWING TITLE:

NOTES:

REVISIONS:

A 14.08.2020 CONDITION 3

GROUND FLOOR PLAN\_KEY PLAN

STATUS:
Planning Application

NOTE:

Do not scale from the drawing. Any discrepancies to be reported to the architect.

All dimensions will be taken on site prior to ordering and construction.