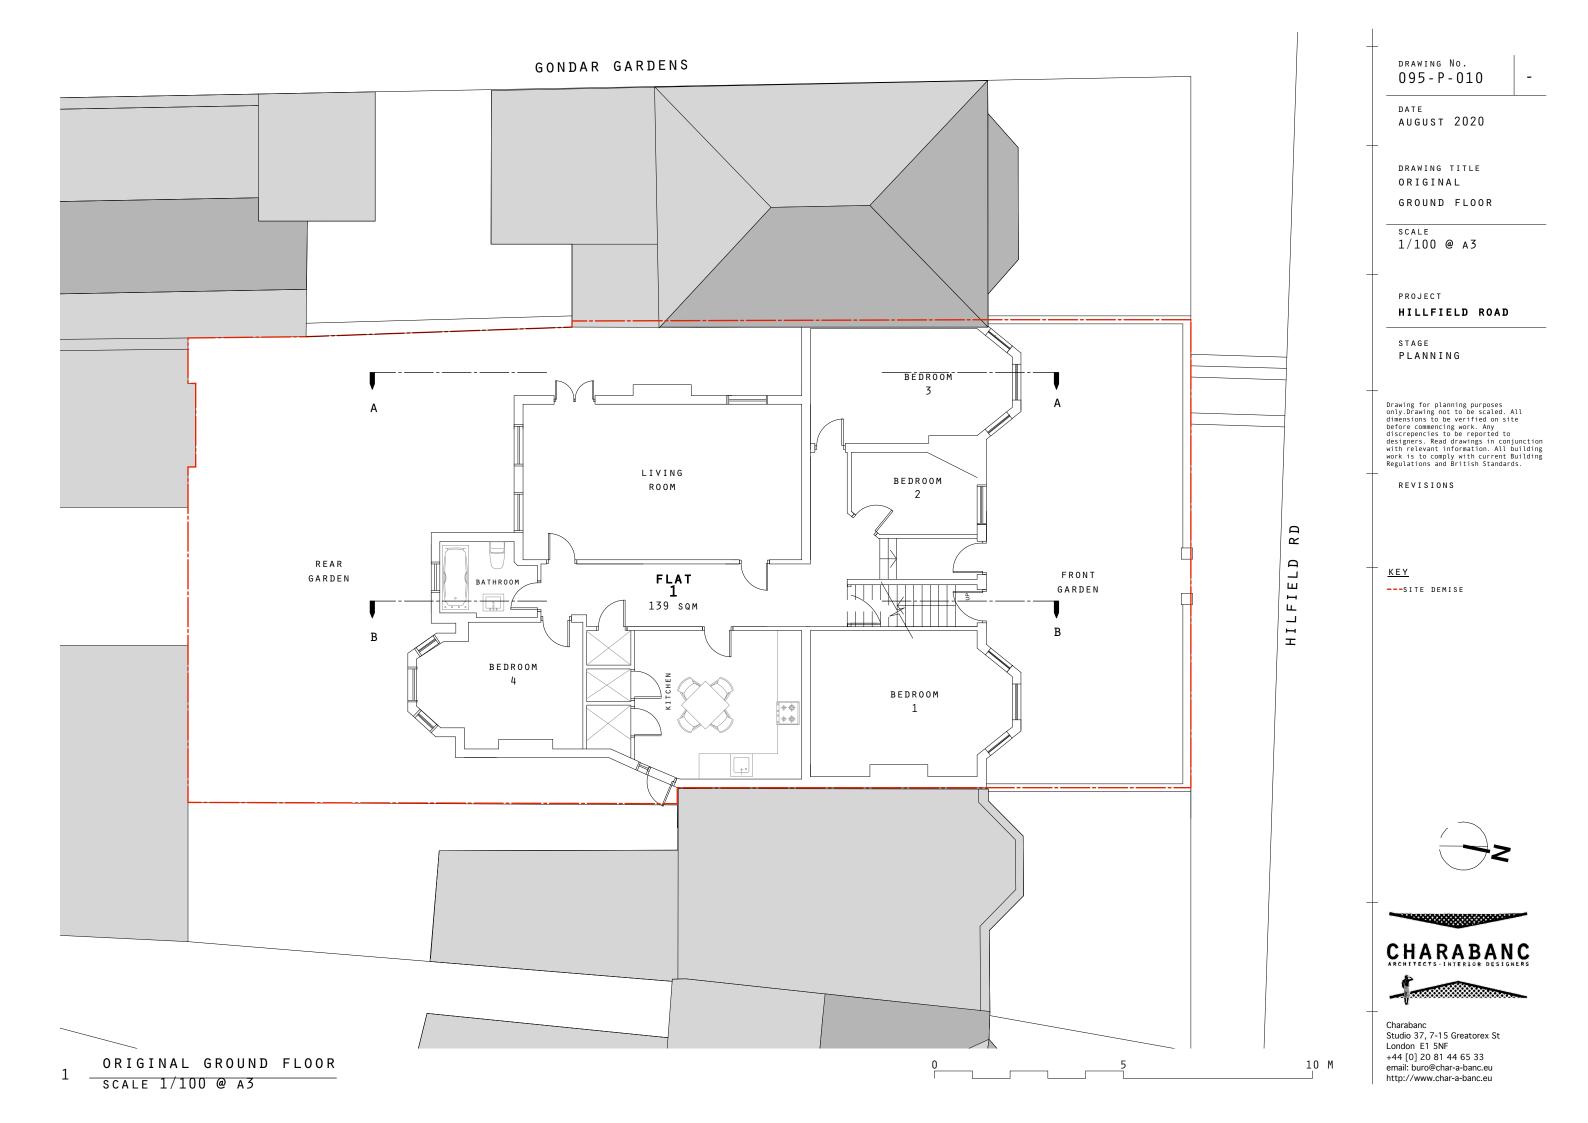

R D

DRAWING NO. 095-P-008

AUGUST 2020

DRAWING TITLE ORIGINAL

SITE LAYOUT

SCALE 1/200 @ A3

PROJECT

## HILLFIELD ROAD

STAGE PLANNING

Drawing for planning purposes only.Drawing not to be scaled. All dimensions to be verified on site before commencing work. Any discrepencies to be reported to designers. Read drawings in conjunction with relevant information. All building work is to comply with current Building Regulations and British Standards.

REVISIONS

KEY

---SITE DEMISE

Charabanc Studio 37, 7-15 Greatorex St London E1 5NF +44 [0] 20 81 44 65 33 email: buro@char-a-banc.eu http://www.char-a-banc.eu

FRONT BACK GARDEN GARDEN 0000  $H_{IL_{F_{IEL_{D}}}}$  RD

ORIGINAL SITE LAYOUT 1 SCALE 1/200 @ A3

20 M

Drawing for planning purposes only.Drawing not to be scaled. All dimensions to be verified on site before commencing work. Any discrepencies to be reported to designers. Read drawings in conjunction with relevant information. All building work is to comply with current Building Regulations and British Standards.