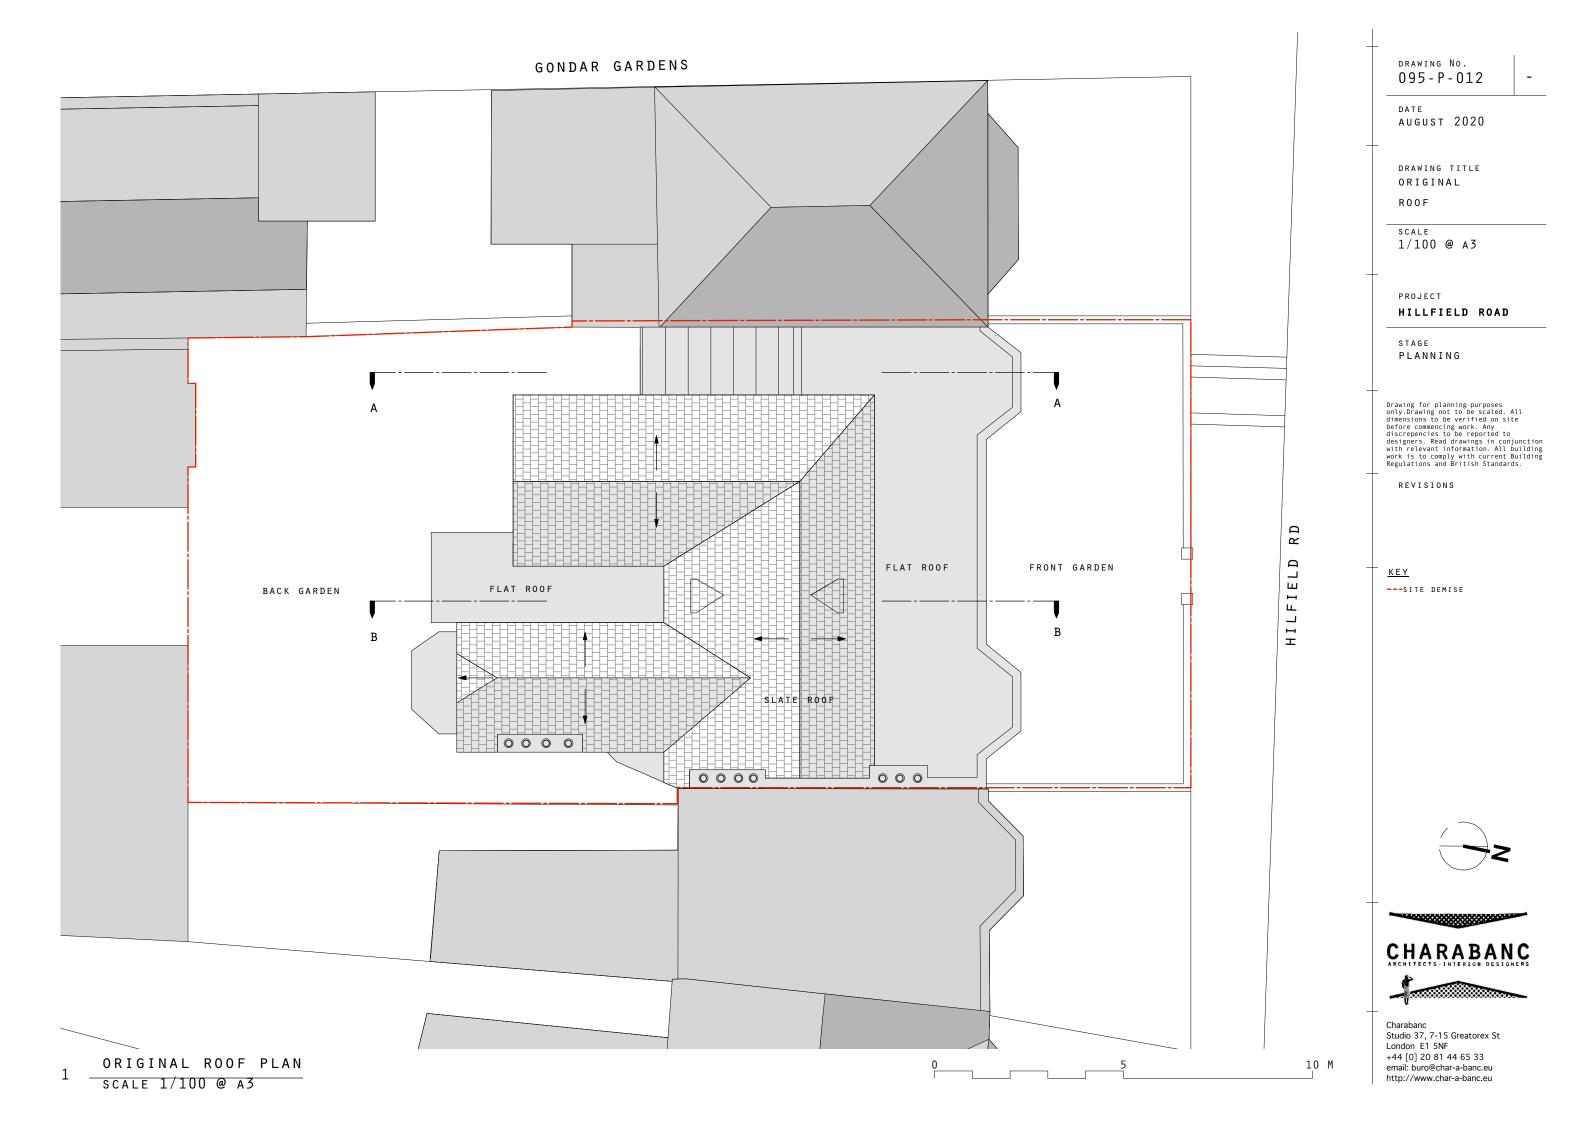

R D

DRAWING NO. 095-P-008

AUGUST 2020

DRAWING TITLE ORIGINAL

SITE LAYOUT

SCALE 1/200 @ A3

PROJECT

## HILLFIELD ROAD

STAGE PLANNING

Drawing for planning purposes only.Drawing not to be scaled. All dimensions to be verified on site before commencing work. Any discrepencies to be reported to designers. Read drawings in conjunction with relevant information. All building work is to comply with current Building Regulations and British Standards.

REVISIONS

KEY

---SITE DEMISE

Charabanc Studio 37, 7-15 Greatorex St London E1 5NF +44 [0] 20 81 44 65 33 email: buro@char-a-banc.eu http://www.char-a-banc.eu

FRONT BACK GARDEN GARDEN 0000  $H_{IL_{F_{IEL_{D}}}}$  RD

ORIGINAL SITE LAYOUT 1 SCALE 1/200 @ A3

20 M

Drawing for planning purposes only.Drawing not to be scaled. All dimensions to be verified on site before commencing work. Any discrepencies to be reported to designers. Read drawings in conjunction with relevant information. All building work is to comply with current Building Regulations and British Standards.