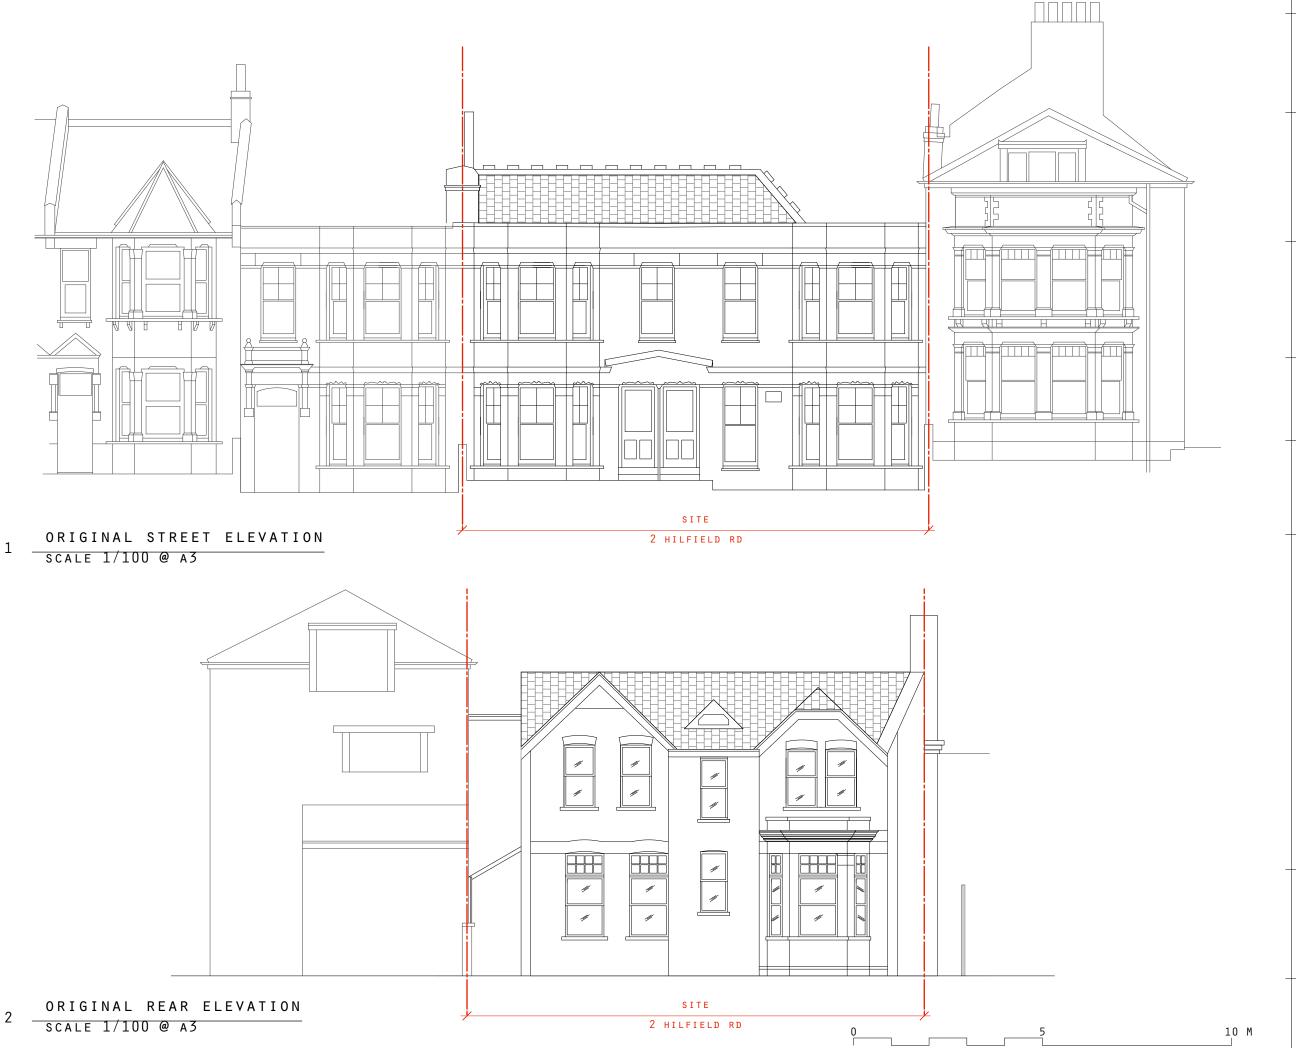

DRAWING NO. 095-P-020

DATE AUGUST 2020

DRAWING TITLE ORIGINAL

ELEVATIONS

SCALE 1/100 @ A3

PROJECT

## HILLFIELD ROAD

STAGE PLANNING

Drawing for planning purposes only.Drawing not to be scaled. All dimensions to be verified on site before commencing work. Any discrepencies to be reported to designers. Read drawings in conjunction with relevant information. All building work is to comply with current Building Regulations and British Standards.

REVISIONS

KEY

---SITE DEMISE

Charabanc Studio 37, 7-15 Greatorex St London E1 5NF +44 [0] 20 81 44 65 33 email: buro@char-a-banc.eu http://www.char-a-banc.eu ORIGINAL SECTION A-A
SCALE 1/100 @ A3

DRAWING No. 095-P-030