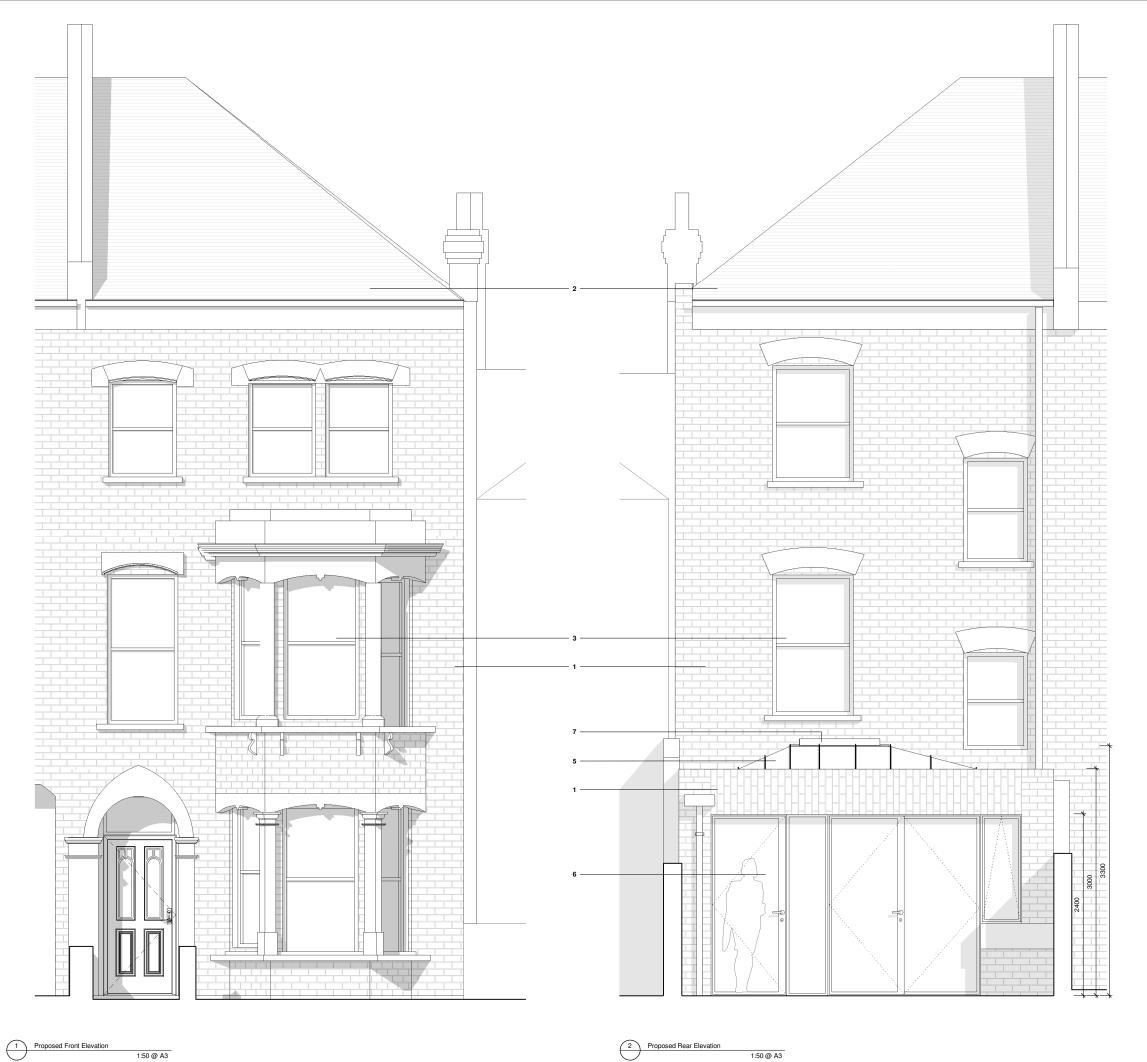

 Proposed Front Elevation 1:50 @ A3

1:50 @ A3

Check all dimensions and site conditions prior to commencement of any work, the purchase or ordering of any materials, fittings, plant, services or equipment and the preparation of shop drawings and or the fabrication of any components.

## MATERIALS LEGEND

| 1. | Existing brick                  |
|----|---------------------------------|
| 2. | Existing roof tiles             |
| 3. | Existing timber sash windows    |
| 4. | Proposed dark grey brick        |
| 5. | Proposed zinc standing seam roo |
| 6. | Proposed steel framed glazing   |
| 7. | Proposed rooflight              |
|    |                                 |

## G. Cross 28 Chetwynd Road, NW5 1BY

CC PD Initial Checked

PROPOSED Proposed Elevations

| 0   | 250 | 500 | 750 | 1000 | 1250 |
|-----|-----|-----|-----|------|------|
| μшη |     |     | _   |      | mm   |