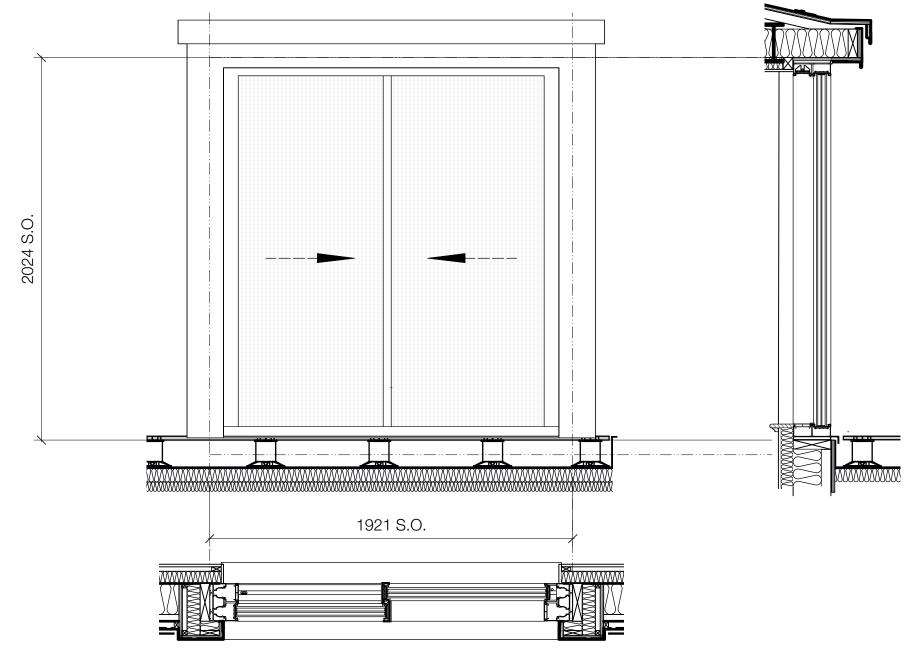

### **External Door Type 3** 3 Flat doors

Double glazed polyester power coated aluminium sliding door. External colour TBC. Internal colour white. Door as NBS\_

Min U-Value: 1.5W/m2K

### Door type assiciated to Ironmongery Set 8

Window type applicable to: **D4-01** 