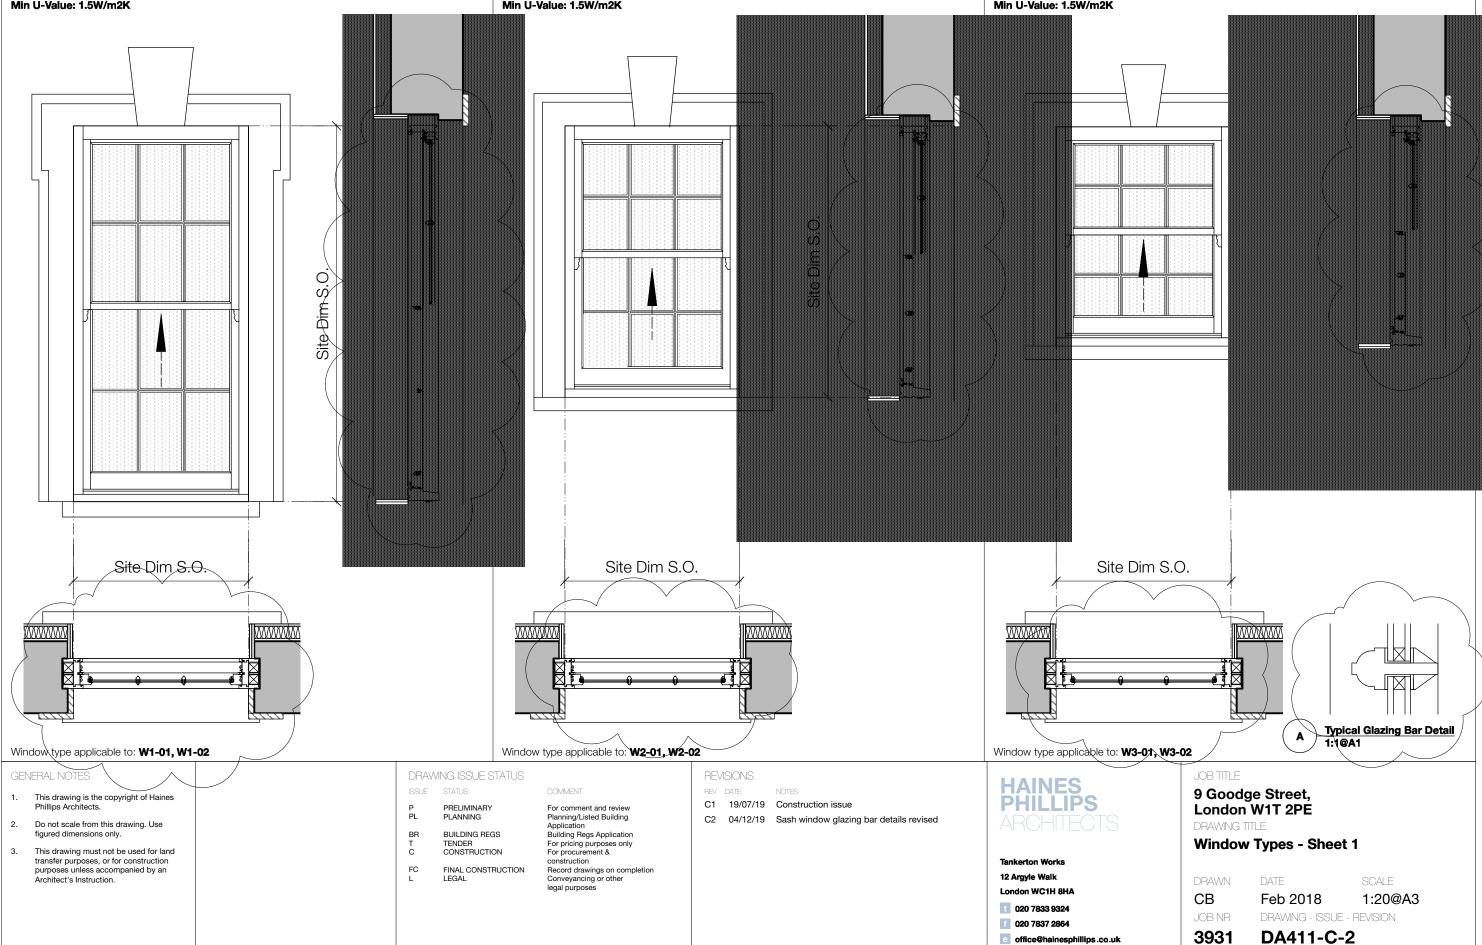

## Window Type 1 New Window in existing opening Double glazed painted timber sash window. New window in existing opening. Existing opening dimensions to be confirmed on site. NBS L10/250 Min U-Value: 1.5W/m2K

Window Type 2

**New Window in existing opening** 

Double glazed painted timber sash window. New window in existing opening. Existing opening dimensions to be confirmed on site. NBS L10/250

Min U-Value: 1.5W/m2K

Window Type 3

**New Window in existing opening** 

Double glazed painted timber sash window. New window in existing opening. Existing opening dimensions to be confirmed on site. NBS L10/250

Min U-Value: 1.5W/m2K