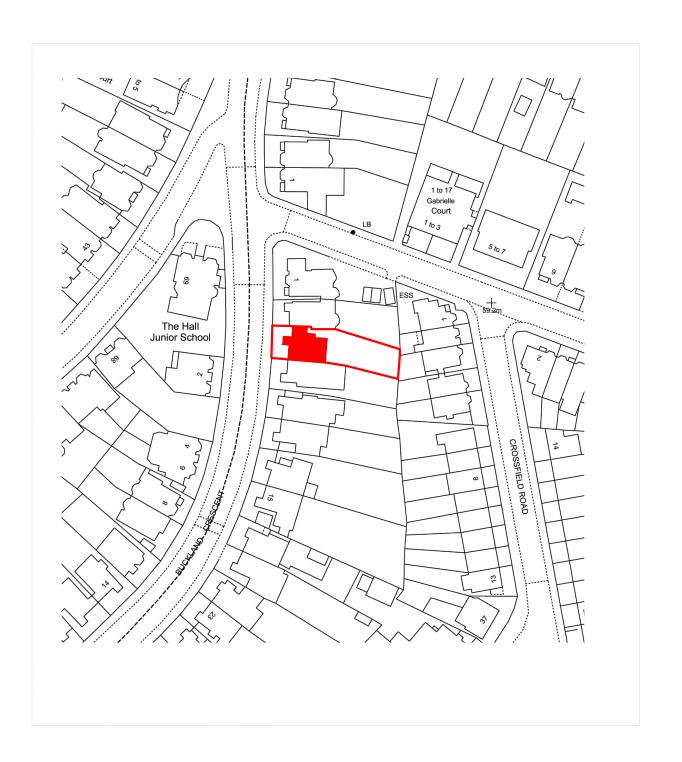

### PROJECT ADDRESS:

First Floor, 5 Buckland Crescent NW3 5DH London.

# DRAWING TITLE:

Site plan and Location plan 1:1250 scale

# DRAWING NO:

JB\_REV1\_SITE\_PLAN\_1250

SCALE:

REV:

1

1:1250 on A3

DRAWN BY:

ET