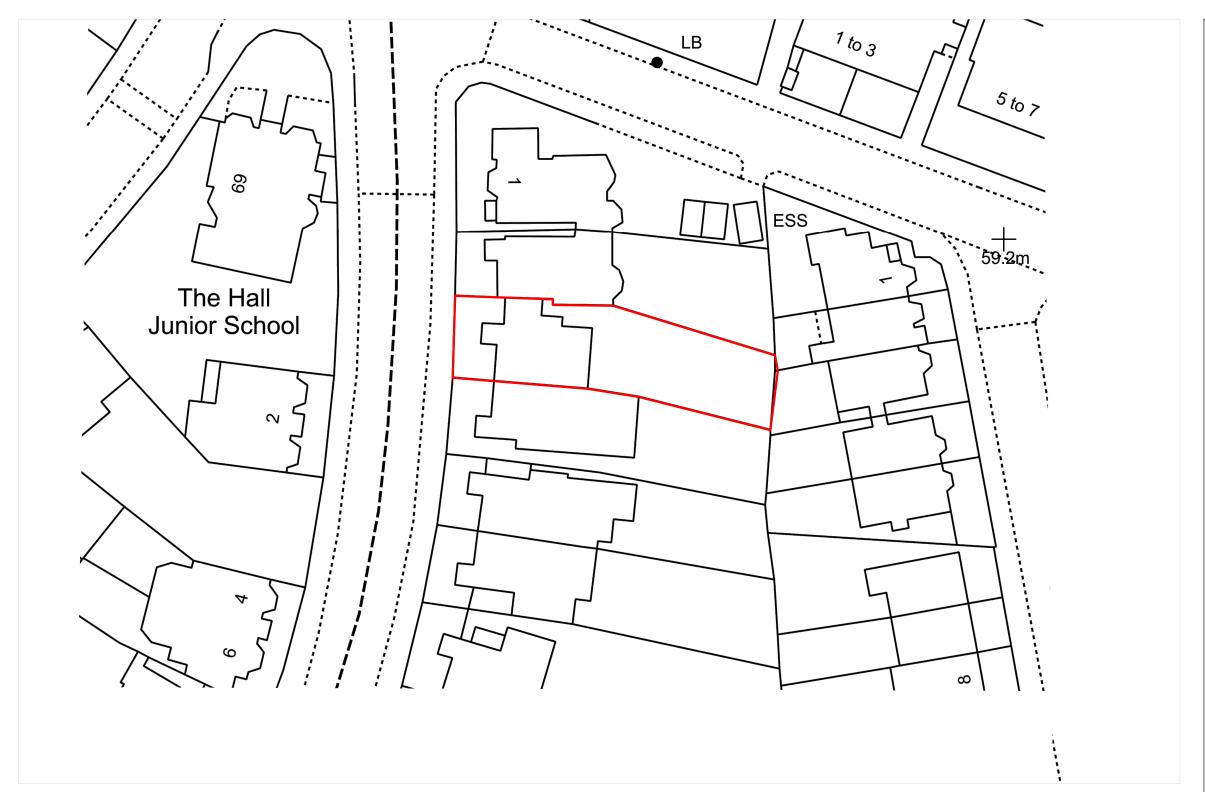

### PROJECT ADDRESS:

First Floor, 5 Buckland Crescent NW3 5DH London.

## DRAWING TITLE:

Site plan and Location plan 1:500 scale