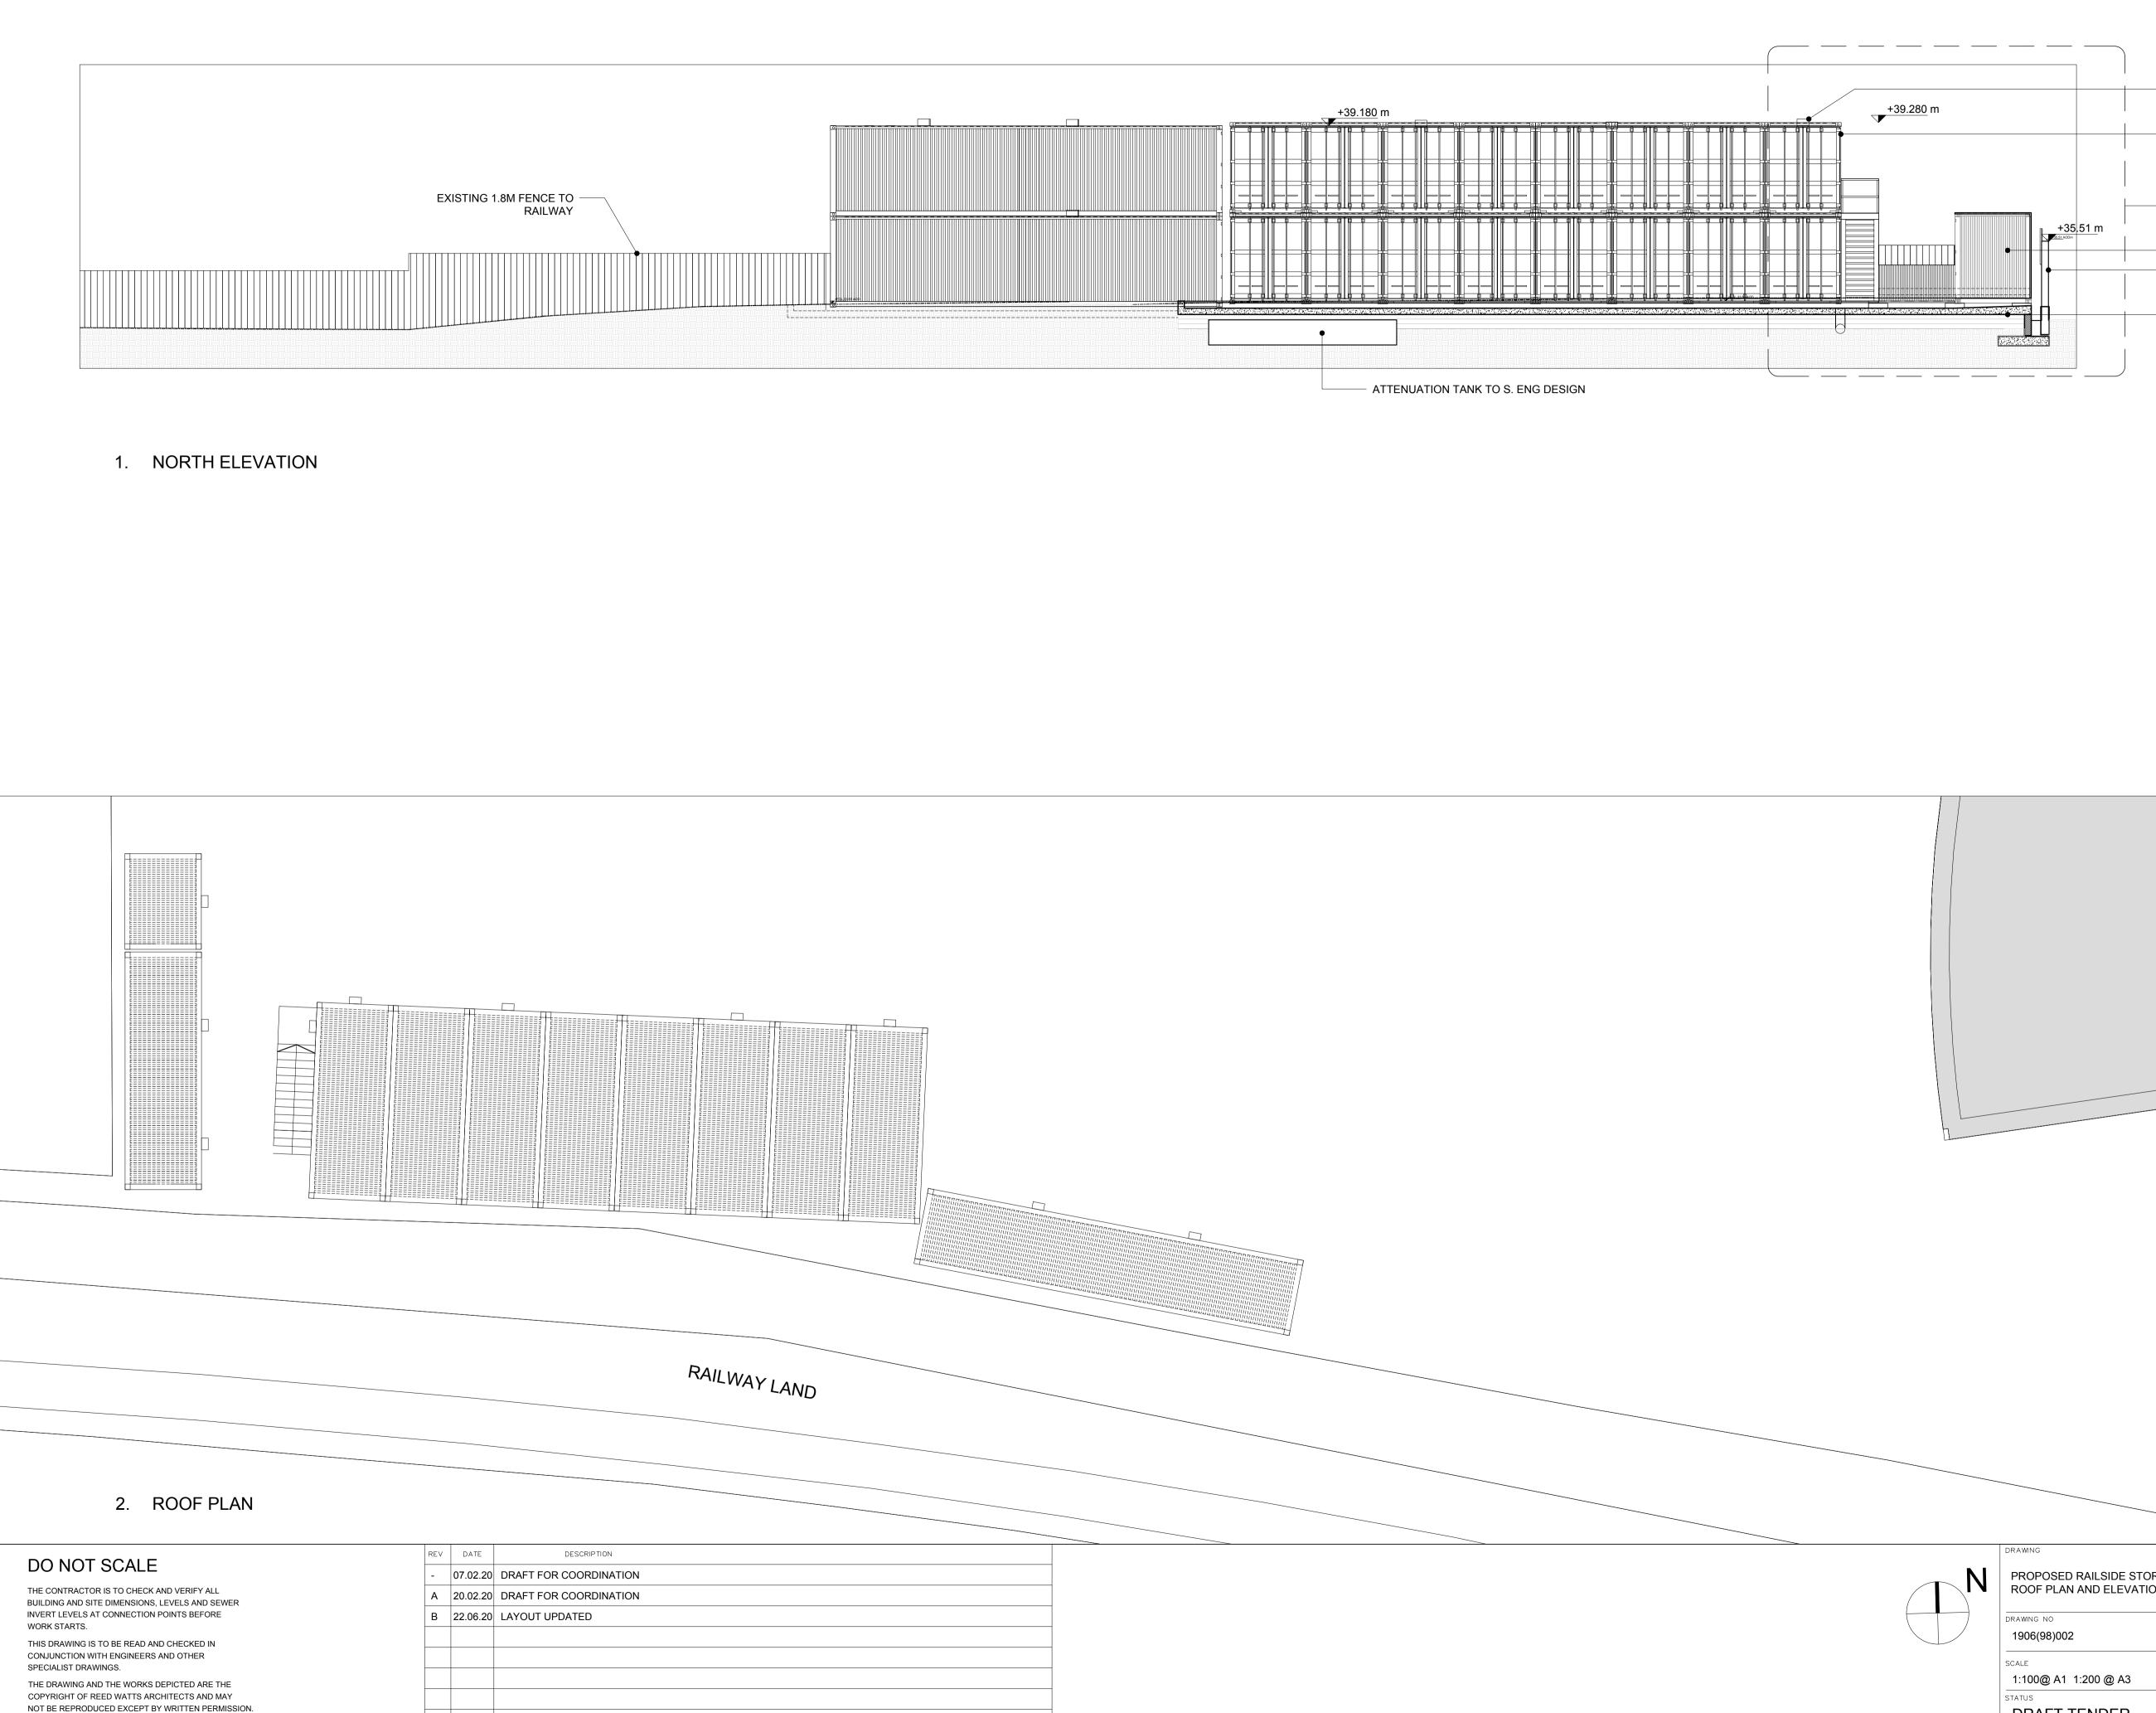

 7NO. FLOODLIGHTS (BY OTHERS) FIXED TO CONTAINERS AT H/L

 STACKED HIGH CUBE CONTAINERS BY OTHERS.
FINAL DESIGN, ACCESS AND FIRE STRATEGY TO BE AGREED PRIOR TO INSTALLATION

01 (98)003

 CYCLE STORE BY OTHERS
BOUNDARY WALL WITH UNDERPINNING TO S.ENG DETAILS
SLAB, RETAINING WALL AND FOUNDATIONS TO S.ENG DESIGN

|            | DRAWING                                        |                  |                                           |           |
|------------|------------------------------------------------|------------------|-------------------------------------------|-----------|
|            | PROPOSED RAILSIDE STO<br>ROOF PLAN AND ELEVATI |                  |                                           |           |
| $\bigcirc$ | DRAWING NO<br>1906(98)002                      | REVISION         | DEE                                       | ח'        |
|            | SCALE<br>1:100@ A1 1:200 @ A3<br>STATUS        | DATE<br>04.02.20 | www.reedwatts.com<br>studio@reedwatts.com | D<br>ATTS |
|            | DRAFT TENDER                                   |                  | PROJECT 1906 ROUNDHOUSE CAMPUS            | 3         |
|            |                                                |                  |                                           |           |