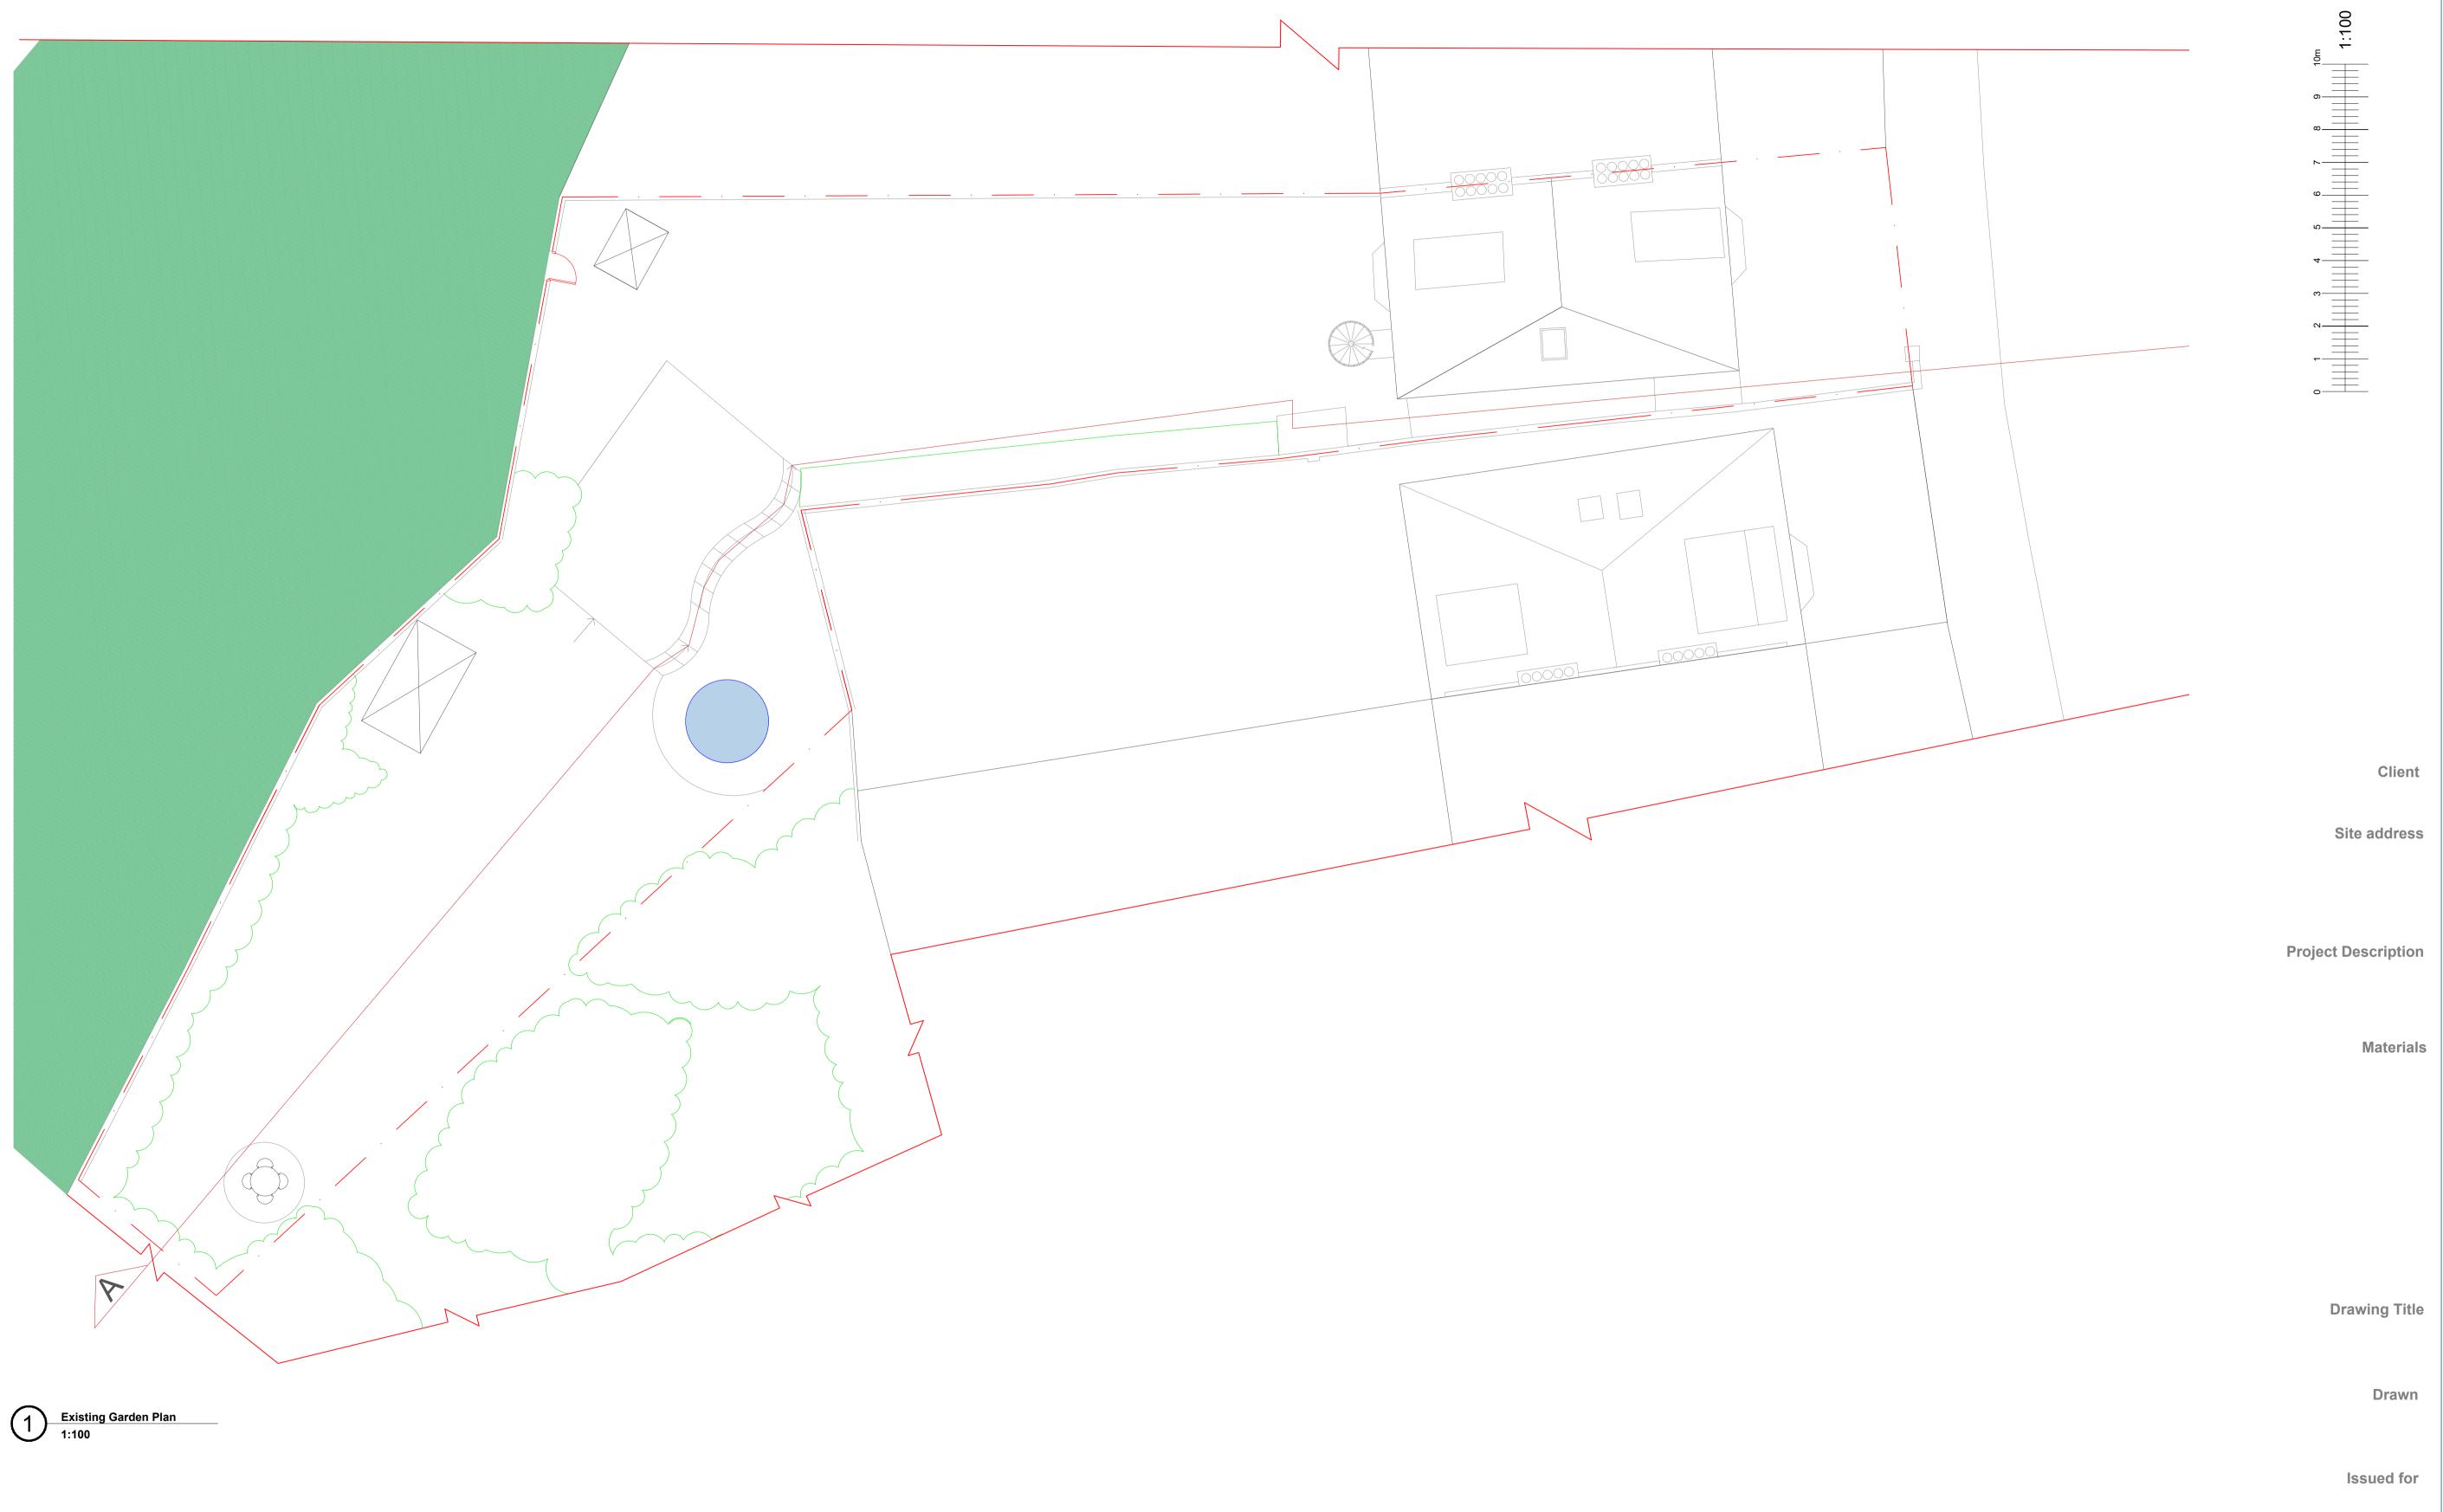

> 108 South Hill Park Hampstead London NW3 2SN

Change of use of approved outbuilding to ancillary accommodation

**Materials** Walls: To match main building

Roof: Flat roof

Windows: White uPVC Doors: To match main

building and gate to stair to match existing Stair from street level:

**Drawing Title** Existing Garden Plan

Steel stair

YK

Planning Issued for

> 1:100@A1 Scale

1001\_004 Drawing No.

August 2020