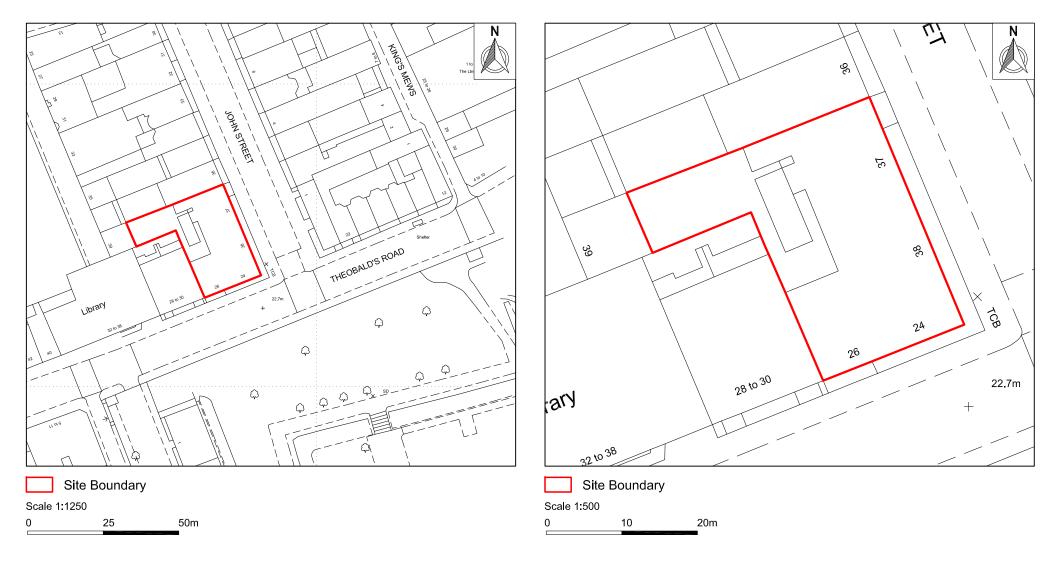

Ordnance Survey (c) Crown Copyright 2020. All rights reserved. Licence number 100022432

| CL | ENT                                  | DATE 27 August 2020                    | os ref<br>530863, 181929 | DRAWN BY | DLP PLANNING LIMITED                                                                                |  |
|----|--------------------------------------|----------------------------------------|--------------------------|----------|-----------------------------------------------------------------------------------------------------|--|
|    | Hult International Business School   | 1:1250 @ A4 / 1:500 @ A4               | DRWNG<br>NO D01          | CHECKED  | 4 Abbey Court, Fraser Road, Priory Business Park                                                    |  |
|    |                                      | JOB NO LCN5018-1                       | REV                      | NS       | Bedford, MK44 3WH                                                                                   |  |
| PF | ојест<br>37-38 John Street<br>London | DRAWING TITLE  Location and Block Plan |                          |          | t 01234 832 740<br>f 01234 831 266<br>e bedford@dlpconsultants.co.uk                                |  |
|    |                                      |                                        |                          |          | Offices also at: Bristol, Cardiff, East Midlands, Leeds, London, Milton Keynes, Rugby and Sheffield |  |