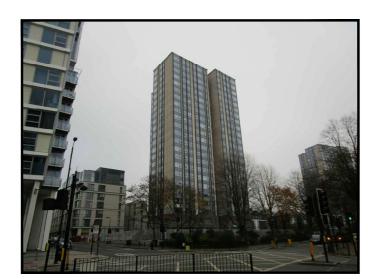

## SITE LOCATION Scale

(Scale 1:50000)

Ordnance Survey map extract based upon Landranger map series with the permission of the controller of Her Majesty's Stationery Office
Licence No. 0100023487
Crown copyright.



SITE PHOTOGRAPH



## **DETAILED SITE LOCATION**

(Scale 1:1250)

Based upon Ordnance Survey map extract with the permission of the Controller of Her Majesty's Stationery Office. Crown copyright. Licence No. 100022432

ALL DIMENSIONS ARE IN mm UNLESS NOTED OTHERWISE

N.G.R E: 526922 N: 184230

DIRECTIONS TO SITE:
TRAVELLING SOUTH ON THE M1. APPROX. 5
MILES AFTER THE LONDON GATEWAY SERVICES
TAKE A SLIGHT LEFT TOWARDS NORTH CIRCULAR ROAD. TAKE THE A406 (E) SLIP ROAD ON THE RIGHT TO WOOD GREEN/GOLDERS GREEN/N. CIRCULAR/C. LONDON. MERGE ONTO NORTH CIRCULAR ROAD. TAKE THE A41 SLIP ROAD TO AYLESBURY/CENTRE LONDON W. AT THE ROUNDABOUT, TAKE THE 3RD EXIT TOWARDS C. LONDON/KILBURN/CRICKLEWOOD. TAKE THE SLIP ROAD ONTO BRENT CROSS FLYOVER/A41. TURN LEFT ONTO ADELAIDE ROAD/B509 THE SITE IS ON THE LE