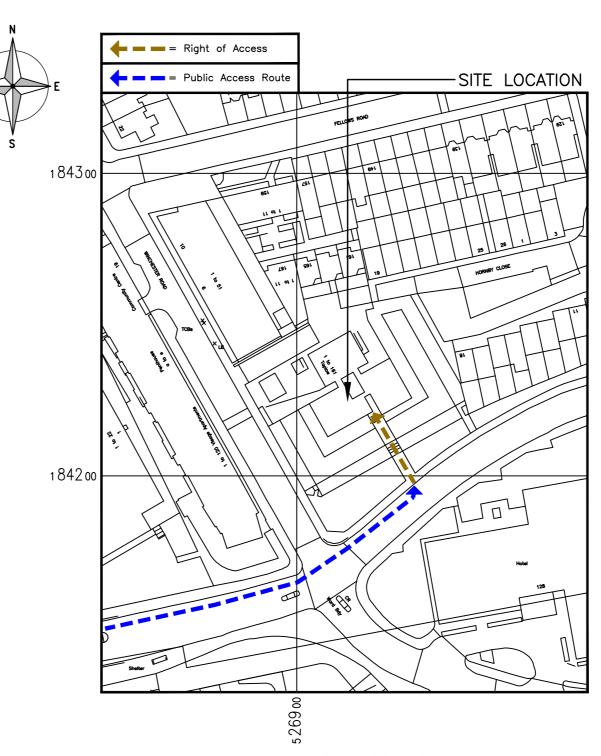

## **DETAILED SITE LOCATION**

(Scale 1:1250)

Based upon Ordnance Survey map extract with the permission of the Controller of Her Majesty's Stationery Office. Crown copyright. Licence No. 100022432

ALL DIMENSIONS ARE IN mm UNLESS NOTED OTHERWISE

N.G.R E: 526922 N: 184230

DIRECTIONS TO SITE:
TRAVELLING SOUTH ON THE M1. APPROX. 5
MILES AFTER THE LONDON GATEWAY SERVICES
TAKE A SLIGHT LEFT TOWARDS NORTH CIRCULAR ROAD. TAKE THE A406 (E) SLIP ROAD ON THE RIGHT TO WOOD GREEN/GOLDERS GREEN/N. CIRCULAR/C. LONDON. MERGE ONTO NORTH CIRCULAR ROAD. TAKE THE A41 SLIP ROAD TO AYLESBURY/CENTRE LONDON W. AT THE ROUNDABOUT, TAKE THE 3RD EXIT TOWARDS C. LONDON/KILBURN/CRICKLEWOOD. TAKE THE SLIP ROAD ONTO BRENT CROSS FLYOVER/A41. TURN LEFT ONTO ADELAIDE ROAD/B509 THE SITE IS ON THE LEFT HAND SIDE IMMEDIATELY AFTER THE JUNCTION WITH WINCHESTER ROAD