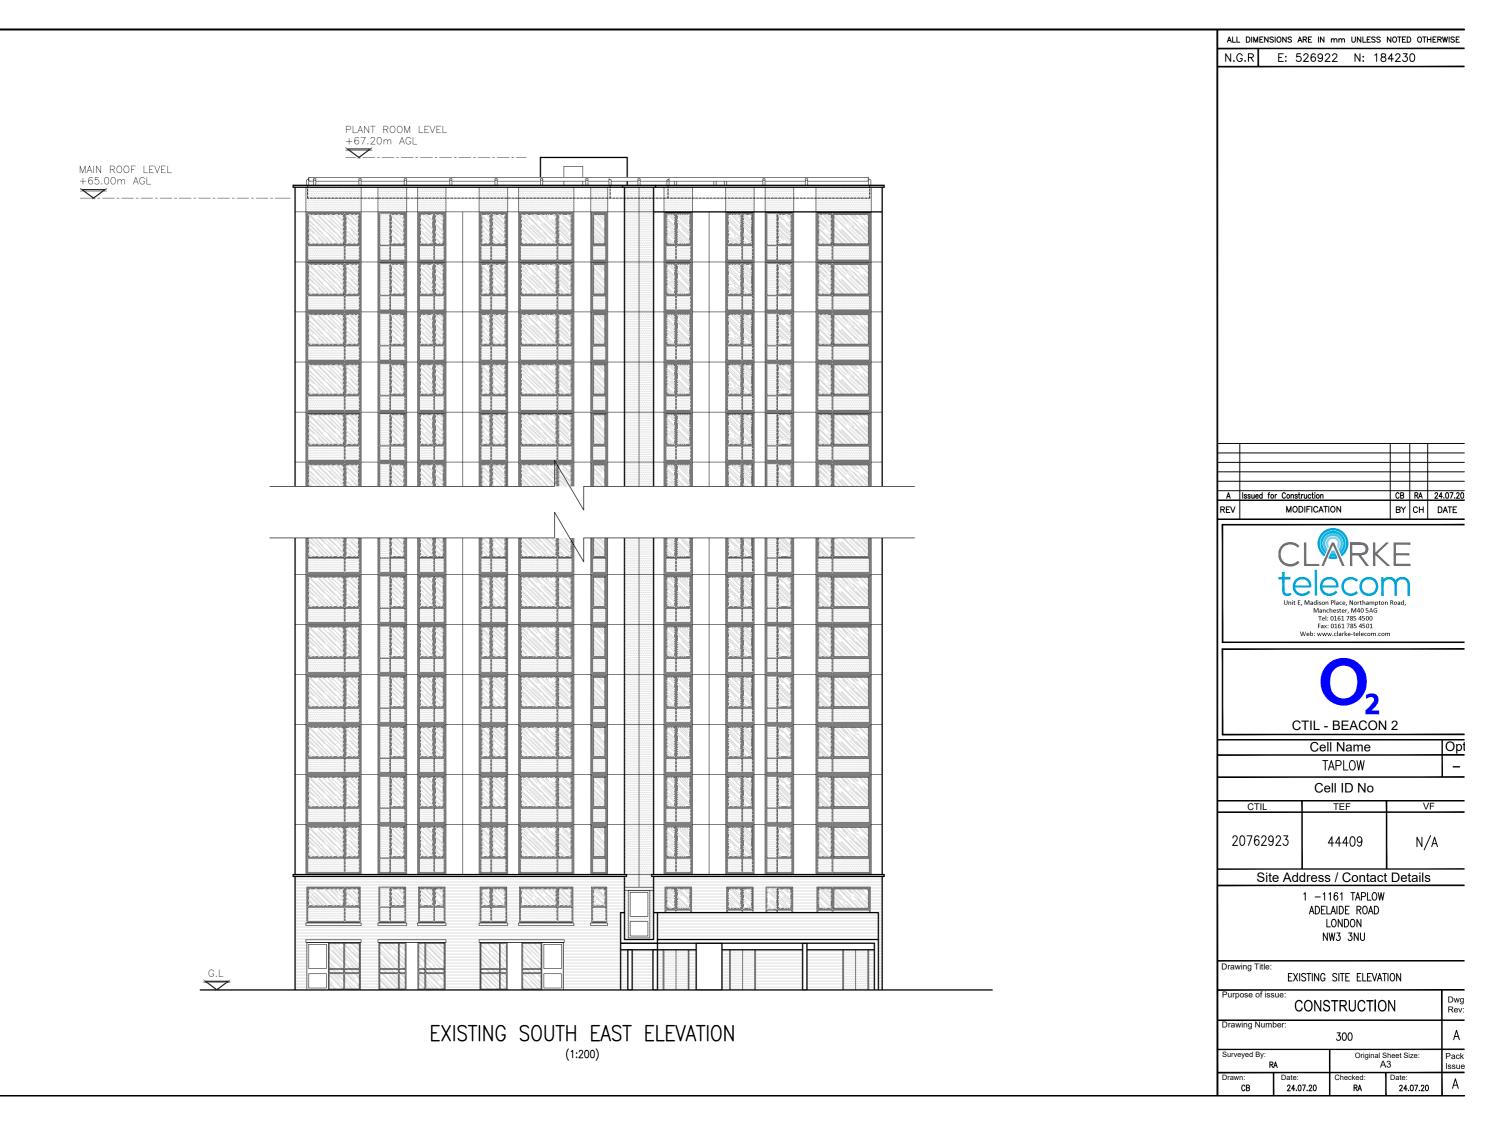

The drawings comply with TEF & Vodafone Standard ICNIRP guidelines. Designed in accordance with CORNERSTONE document: SDN0008

PROPOSED SOUTH EAST ELEVATION

(1:200)

ALL DIMENSIONS ARE IN mm UNLESS NOTED OTHERWISE