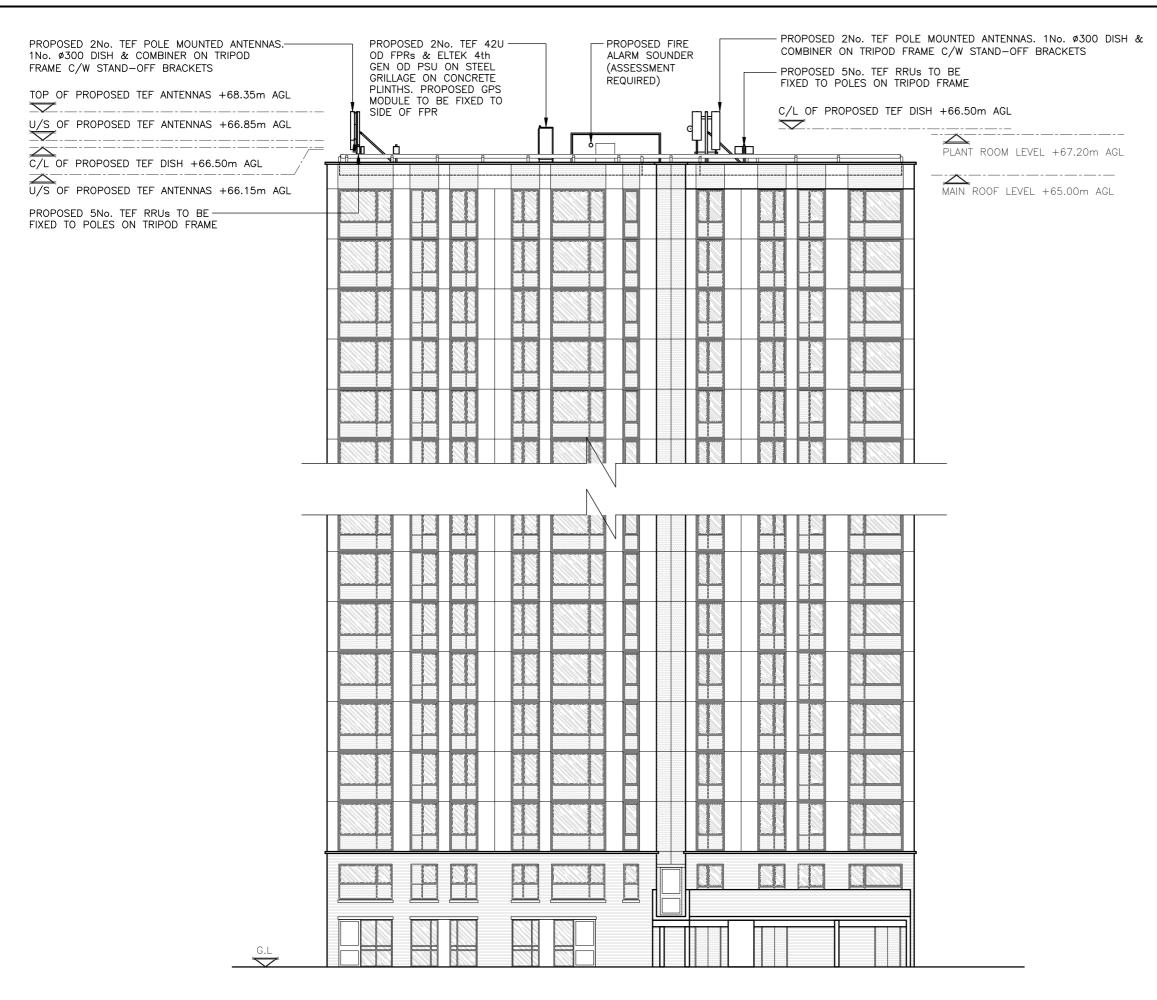

The drawings comply with TEF & Vodafone Standard ICNIRP guidelines. Designed in accordance with CORNERSTONE document: SDN0008

PROPOSED SOUTH EAST ELEVATION

(1:200)

ALL DIMENSIONS ARE IN mm UNLESS NOTED OTHERWISE

## NOTES

1. HANDRAIL C/W SELF CLOSING GATE TO BE ADDED AROUND ACCESS HATCH WITHIN PLANT ROOM.

- 2. SP HAS AGREED TO PROVIDE PROPOSED FIXING PLATES AND ANY CONCRETE PLINTHS REQUIRED TO ALLOW INSTALL OF PROPOSED ANTENNA SUPPORTS AND CABINET FRAME. FIXING PLATES WILL BE REQUIRED FOR THE ANTENNA SUPPORTS AND ADDITIONAL CONCRETE PLINTHS WILL BE REQUIRED FOR THE CABINET FRAME.
- 3. THE S.P. WILL PROVIDE BASE PLATE WELDED TO THE BMU FRAME