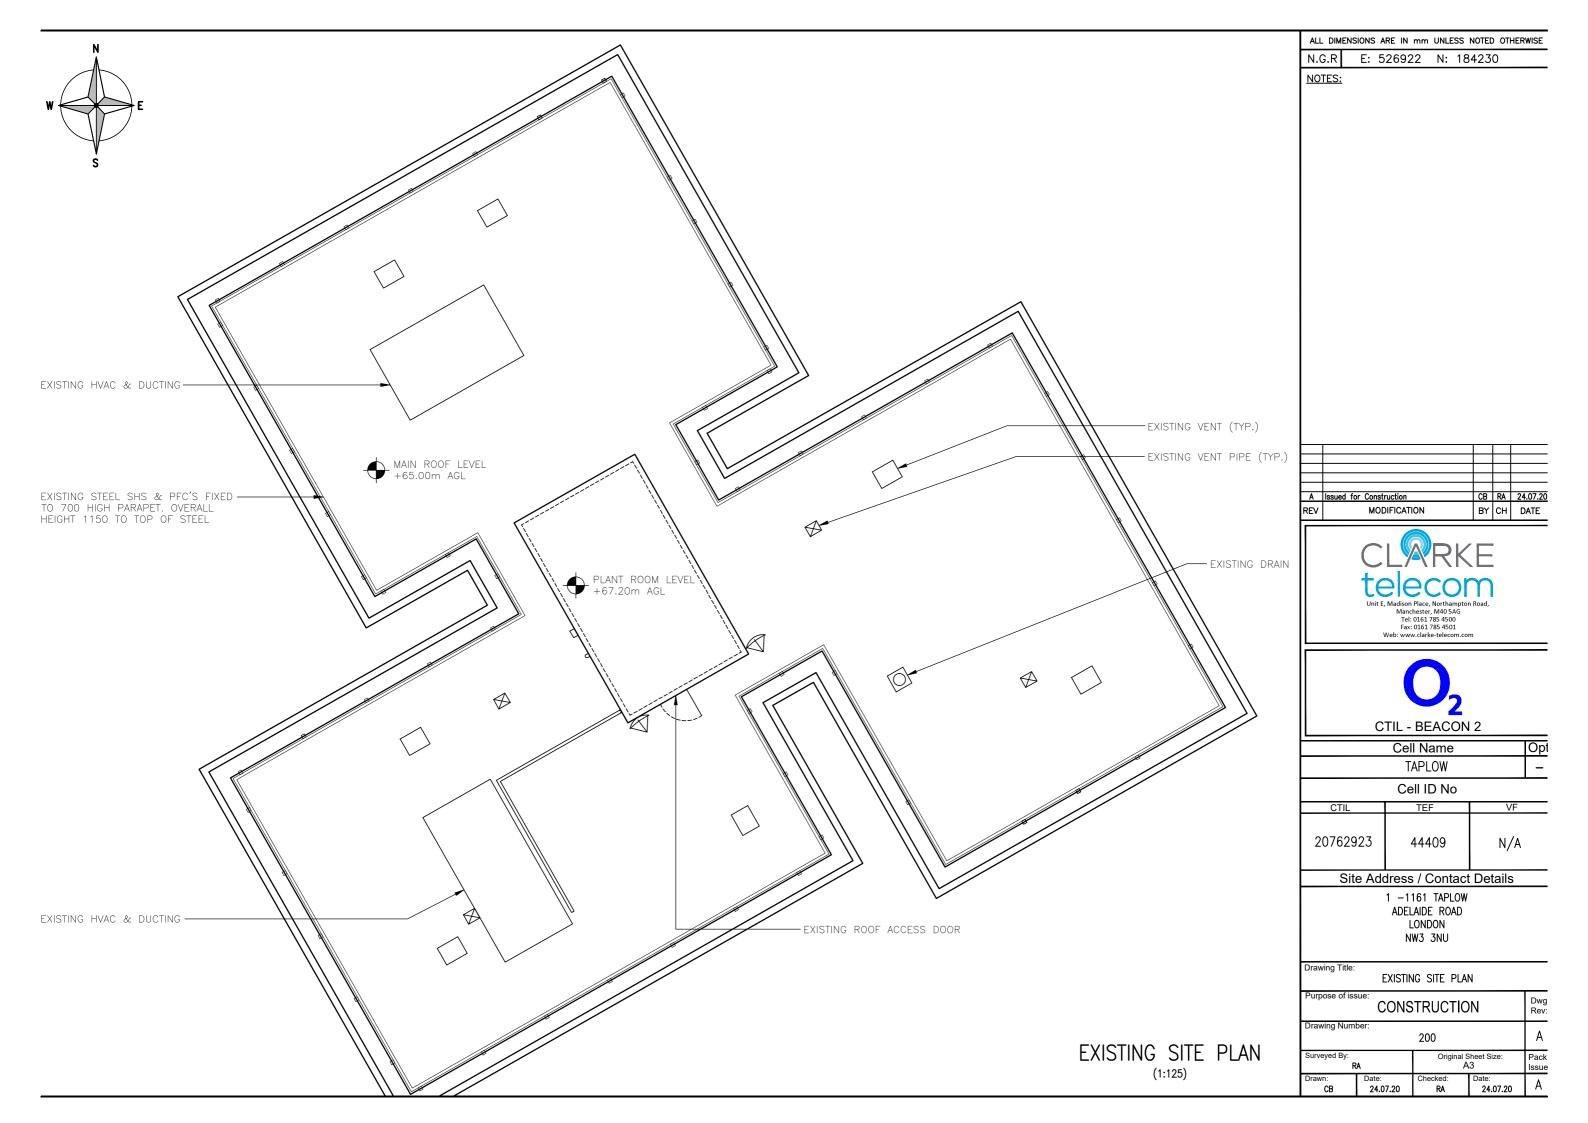

NOTES:

| 1   |                         |    |    |          |  |
|-----|-------------------------|----|----|----------|--|
|     |                         |    |    |          |  |
|     |                         |    |    |          |  |
|     |                         |    |    |          |  |
|     |                         |    |    |          |  |
|     |                         |    |    |          |  |
| Α   | Issued for Construction | CB | RA | 24.07.20 |  |
| REV | MODIFICATION            | BY | СН | DATE     |  |

CTIL - BEACON 2

| Cell Name                      |        |     | Ор |
|--------------------------------|--------|-----|----|
|                                | TAPLOW |     | 1  |
| Cell ID No                     |        |     |    |
| CTIL                           | TEF    | VF  |    |
| 20762923                       | 44409  | N/A |    |
| Cita Addresa / Cantast Dataila |        |     |    |

Site Address / Contact Details

1 -1161 TAPLOW ADELAIDE ROAD LONDON NW3 3NU

Drawing Title:

SITE LOCATION MAPS

| Purpose of issue: CONSTRUCTION |                       |                            | Dwg<br>Rev:           |               |
|--------------------------------|-----------------------|----------------------------|-----------------------|---------------|
| Drawing Number:<br>100         |                       |                            |                       | Α             |
| Surveyed By:<br>RA             |                       | Original Sheet Size:<br>A3 |                       | Pack<br>Issue |
| Orawn:<br>CB                   | Date: <b>24.07.20</b> | Checked:<br>RA             | Date: <b>24.07.20</b> | Α             |