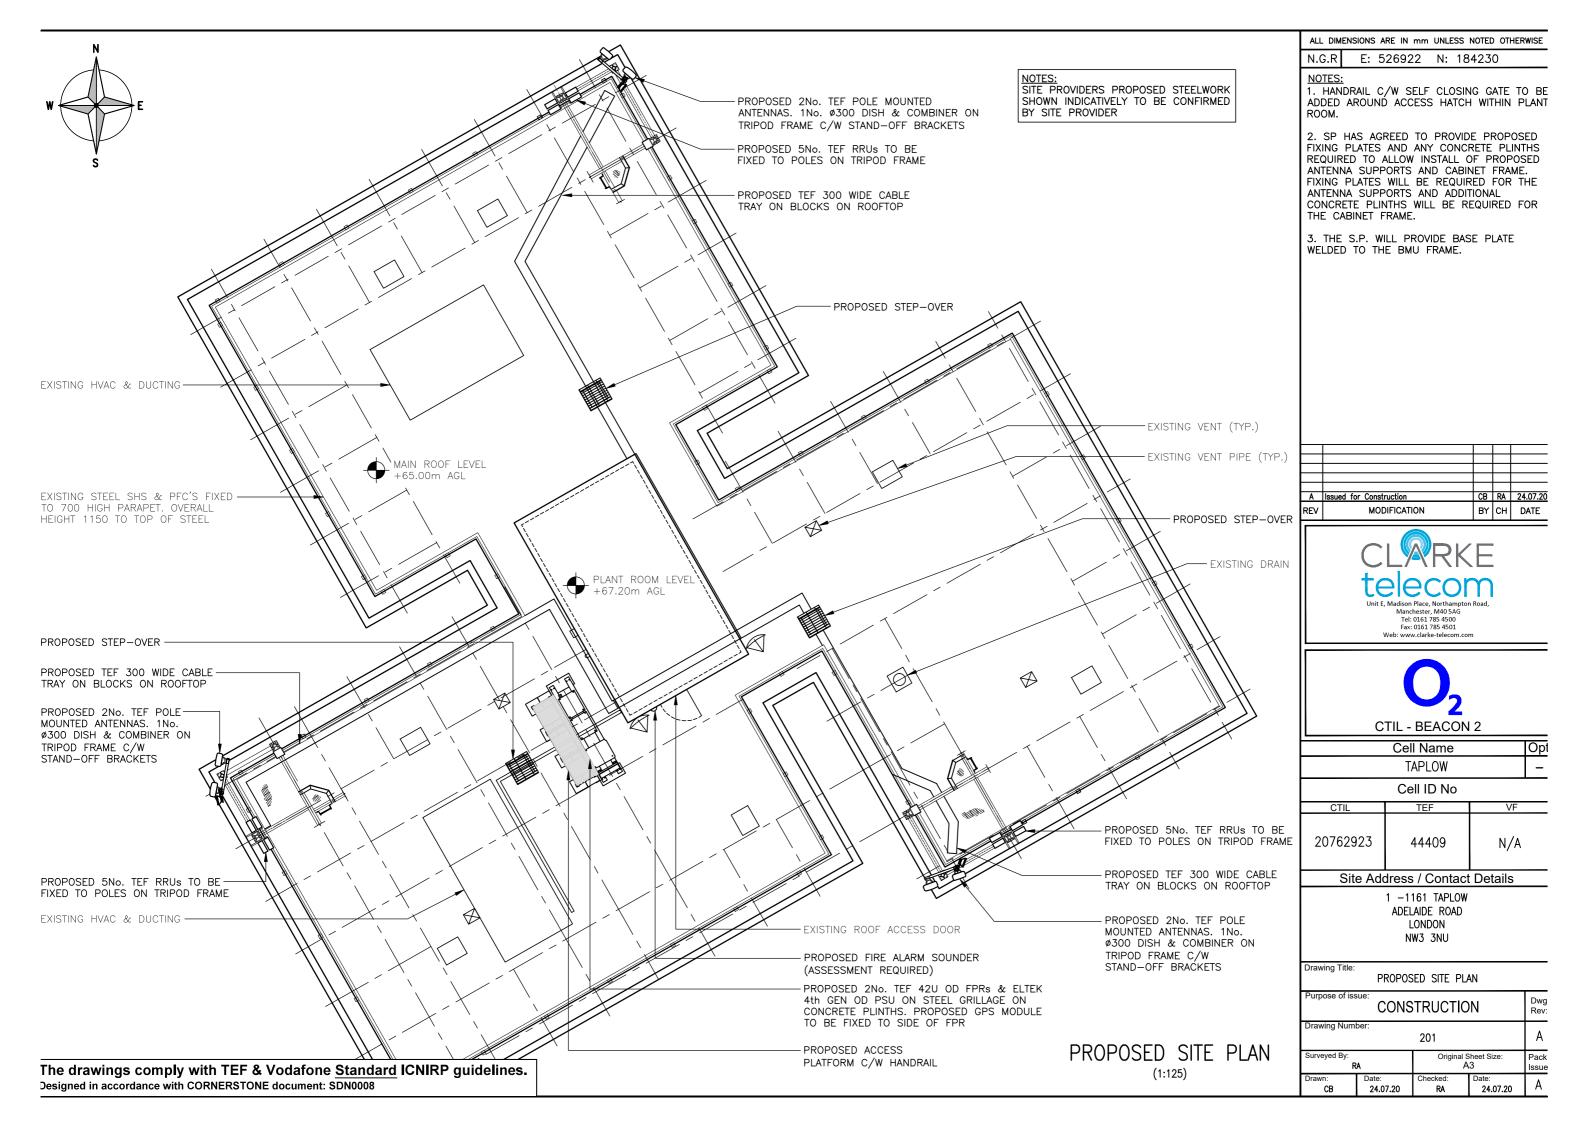

## NOTES

1. HANDRAIL C/W SELF CLOSING GATE TO BE ADDED AROUND ACCESS HATCH WITHIN PLANT ROOM.

- 2. SP HAS AGREED TO PROVIDE PROPOSED FIXING PLATES AND ANY CONCRETE PLINTHS REQUIRED TO ALLOW INSTALL OF PROPOSED ANTENNA SUPPORTS AND CABINET FRAME. FIXING PLATES WILL BE REQUIRED FOR THE ANTENNA SUPPORTS AND ADDITIONAL CONCRETE PLINTHS WILL BE REQUIRED FOR THE CABINET FRAME.
- 3. THE S.P. WILL PROVIDE BASE PLATE WELDED TO THE BMU FRAME