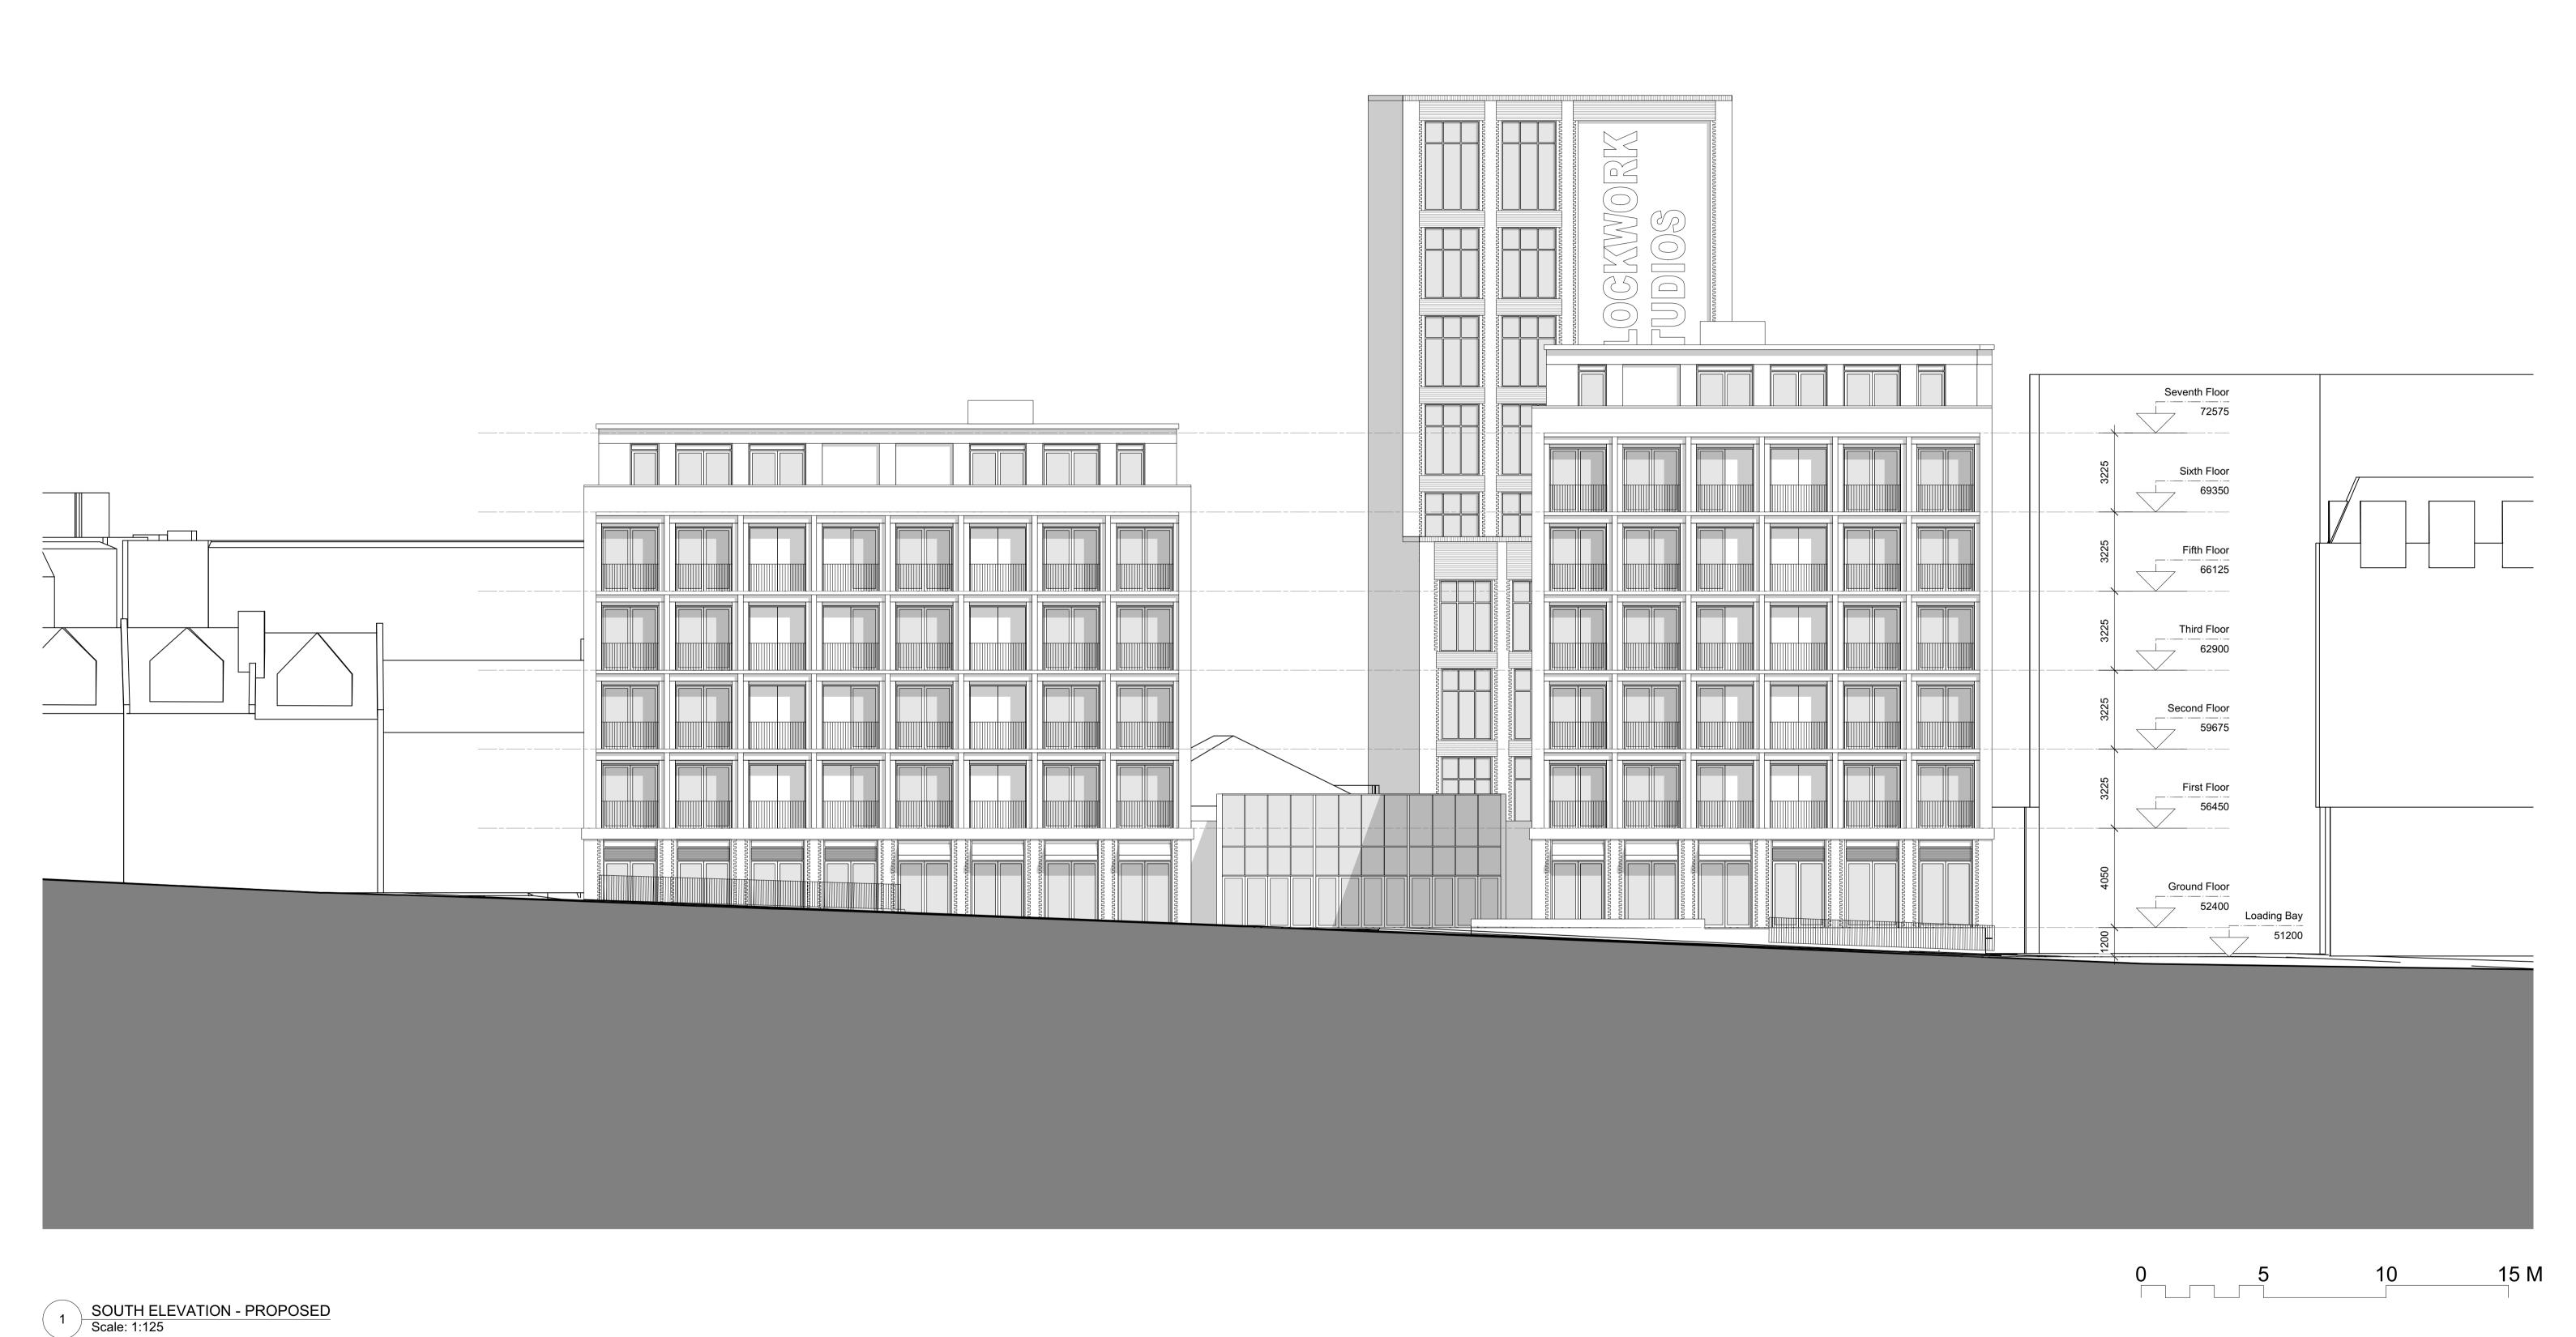

Project No.

4153

Drawing Title

PROPOSED

**BLACKBURN ROAD** 

NW6 1RZ

SOUTH ELEVATION

Stiff + Trevillion

Stiff + Trevillion Architects Ltd 16 Woodfield Road

T +44(0)20 8960 5550 mail@stiffandtrevillion.com

www.stiffandtrevillion.com

London W9 2BE

STAGE 2

Scale @ A1

1:125

Scale @ A3