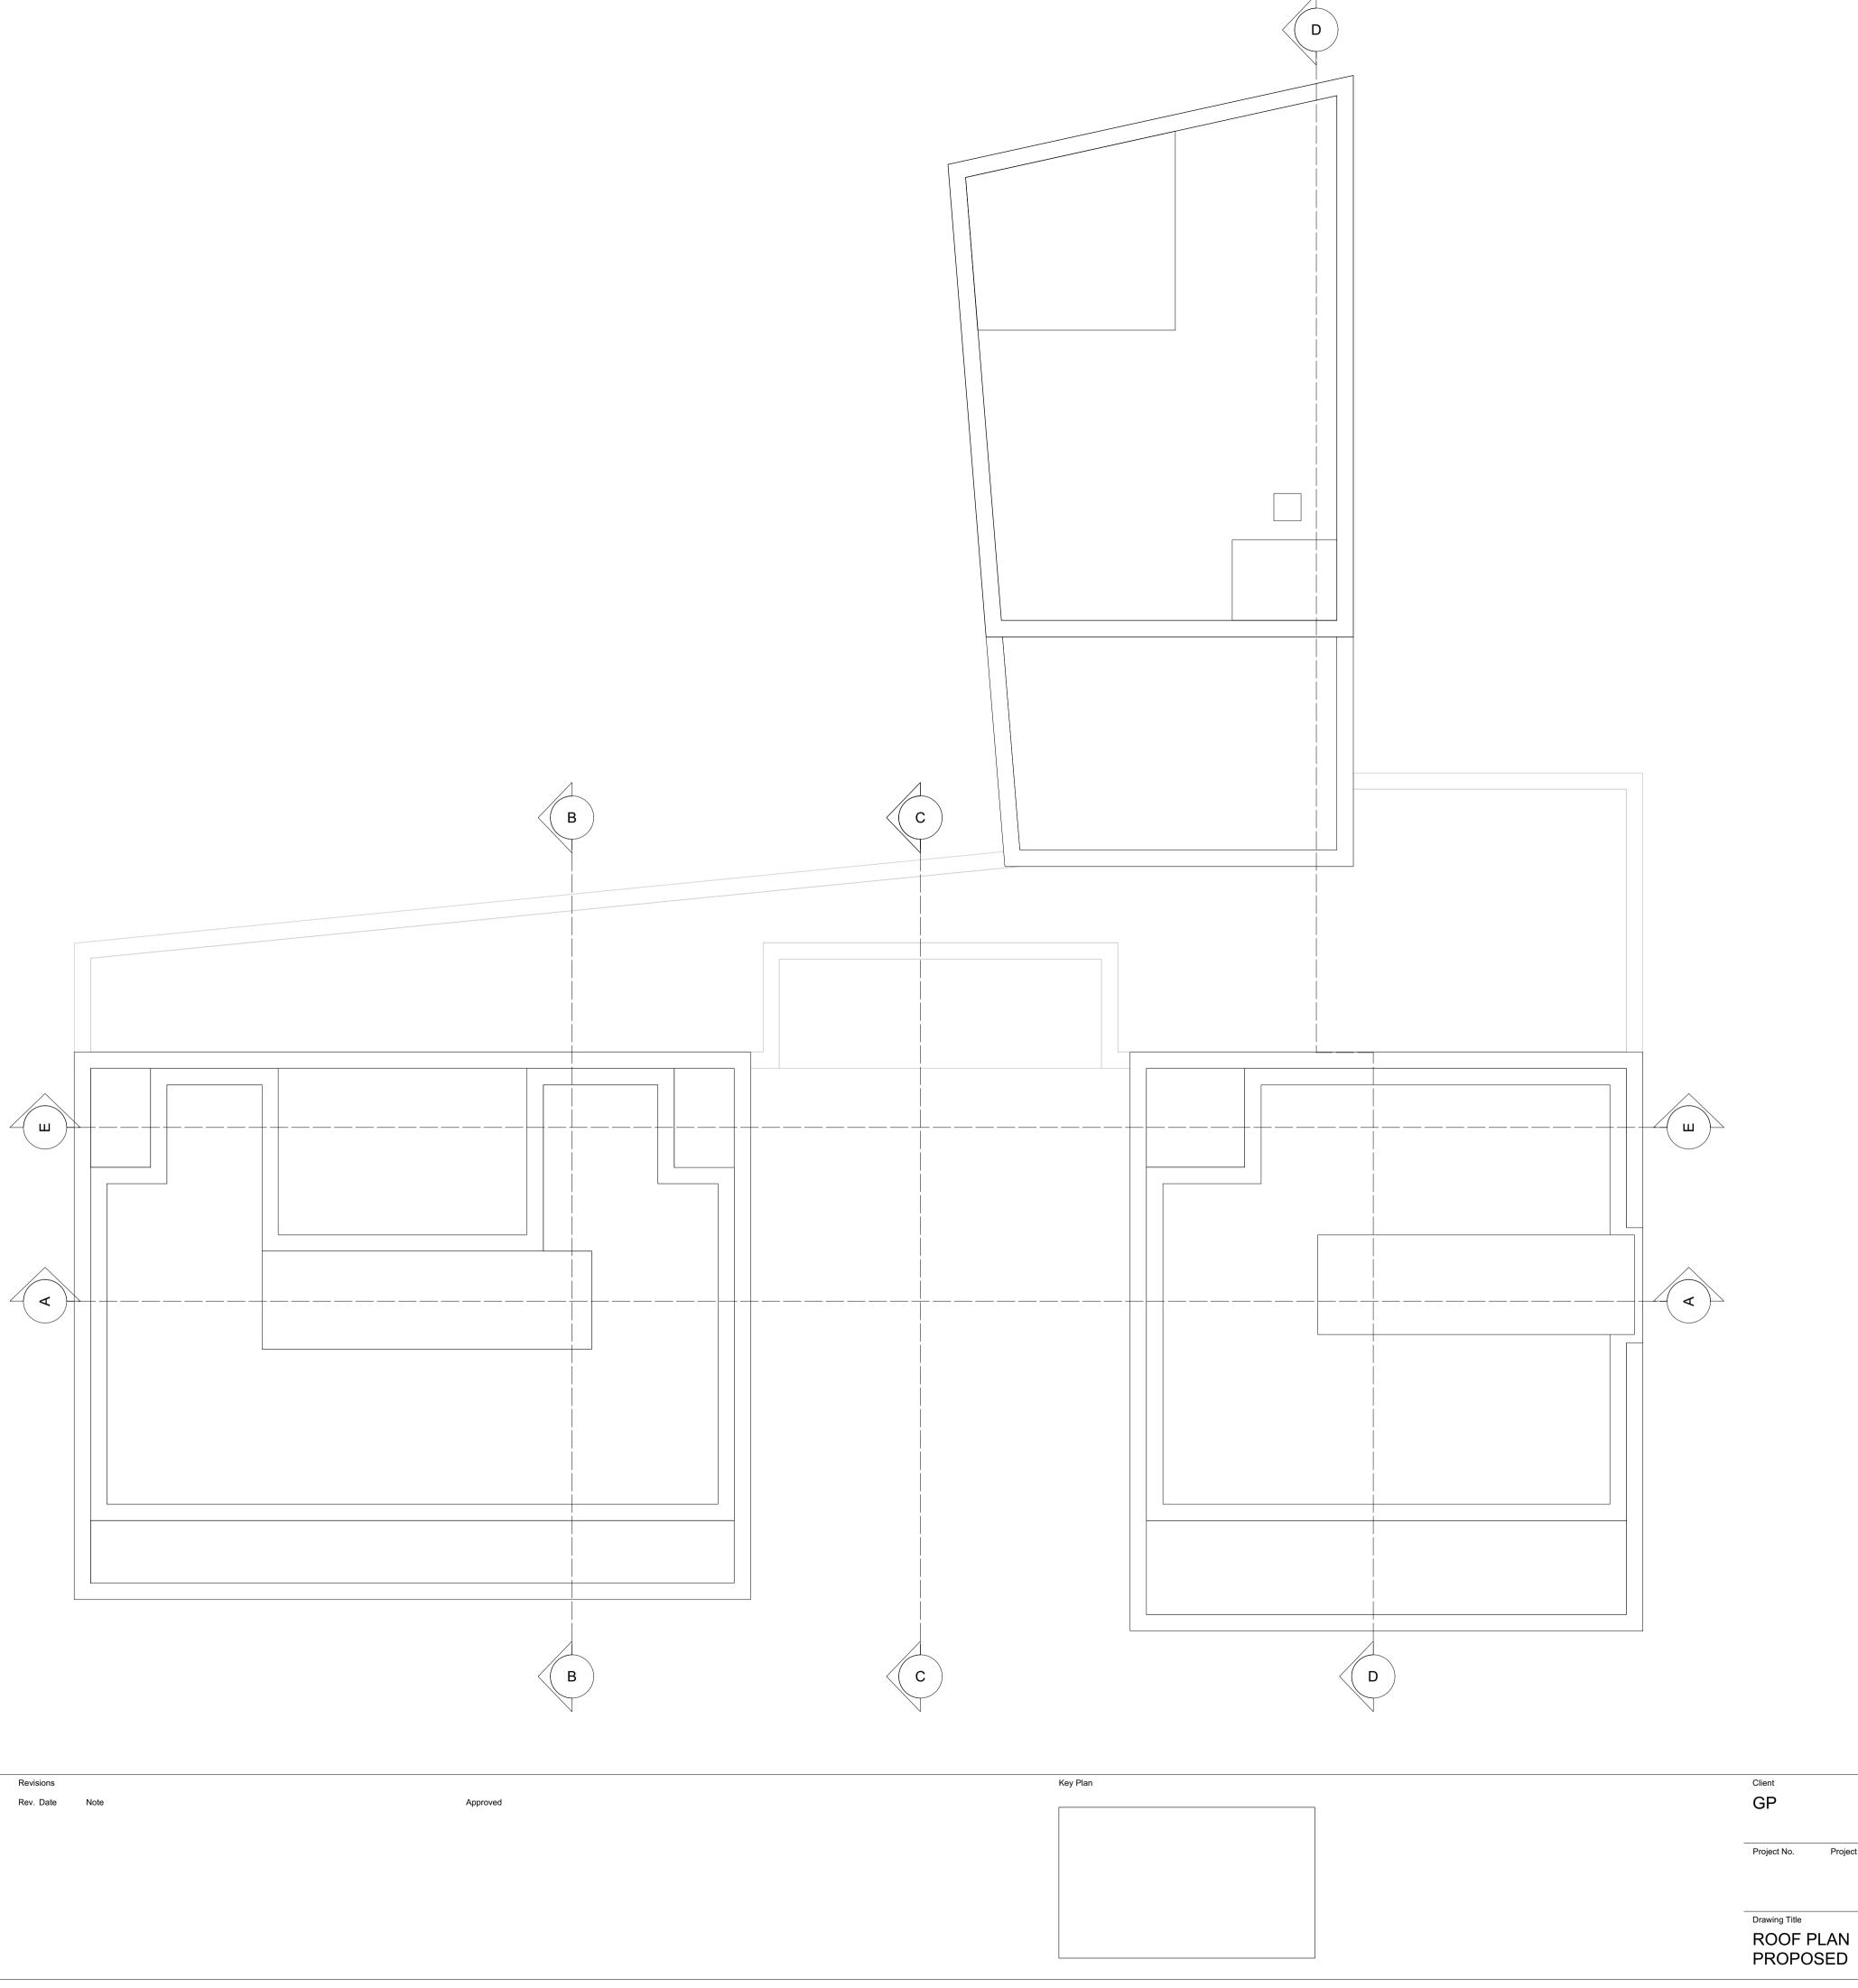

| 0 | 5                           | 10                  | 15 M                |
|---|-----------------------------|---------------------|---------------------|
|   | Drawing Status<br>STAGE 2   |                     |                     |
|   | Date<br>JUNE 2020           | Scale @ A1<br>1:125 | Scale @ A3<br>1:250 |
|   | Drawing No.<br>ST-PR-02-109 |                     | Revision<br>2A      |