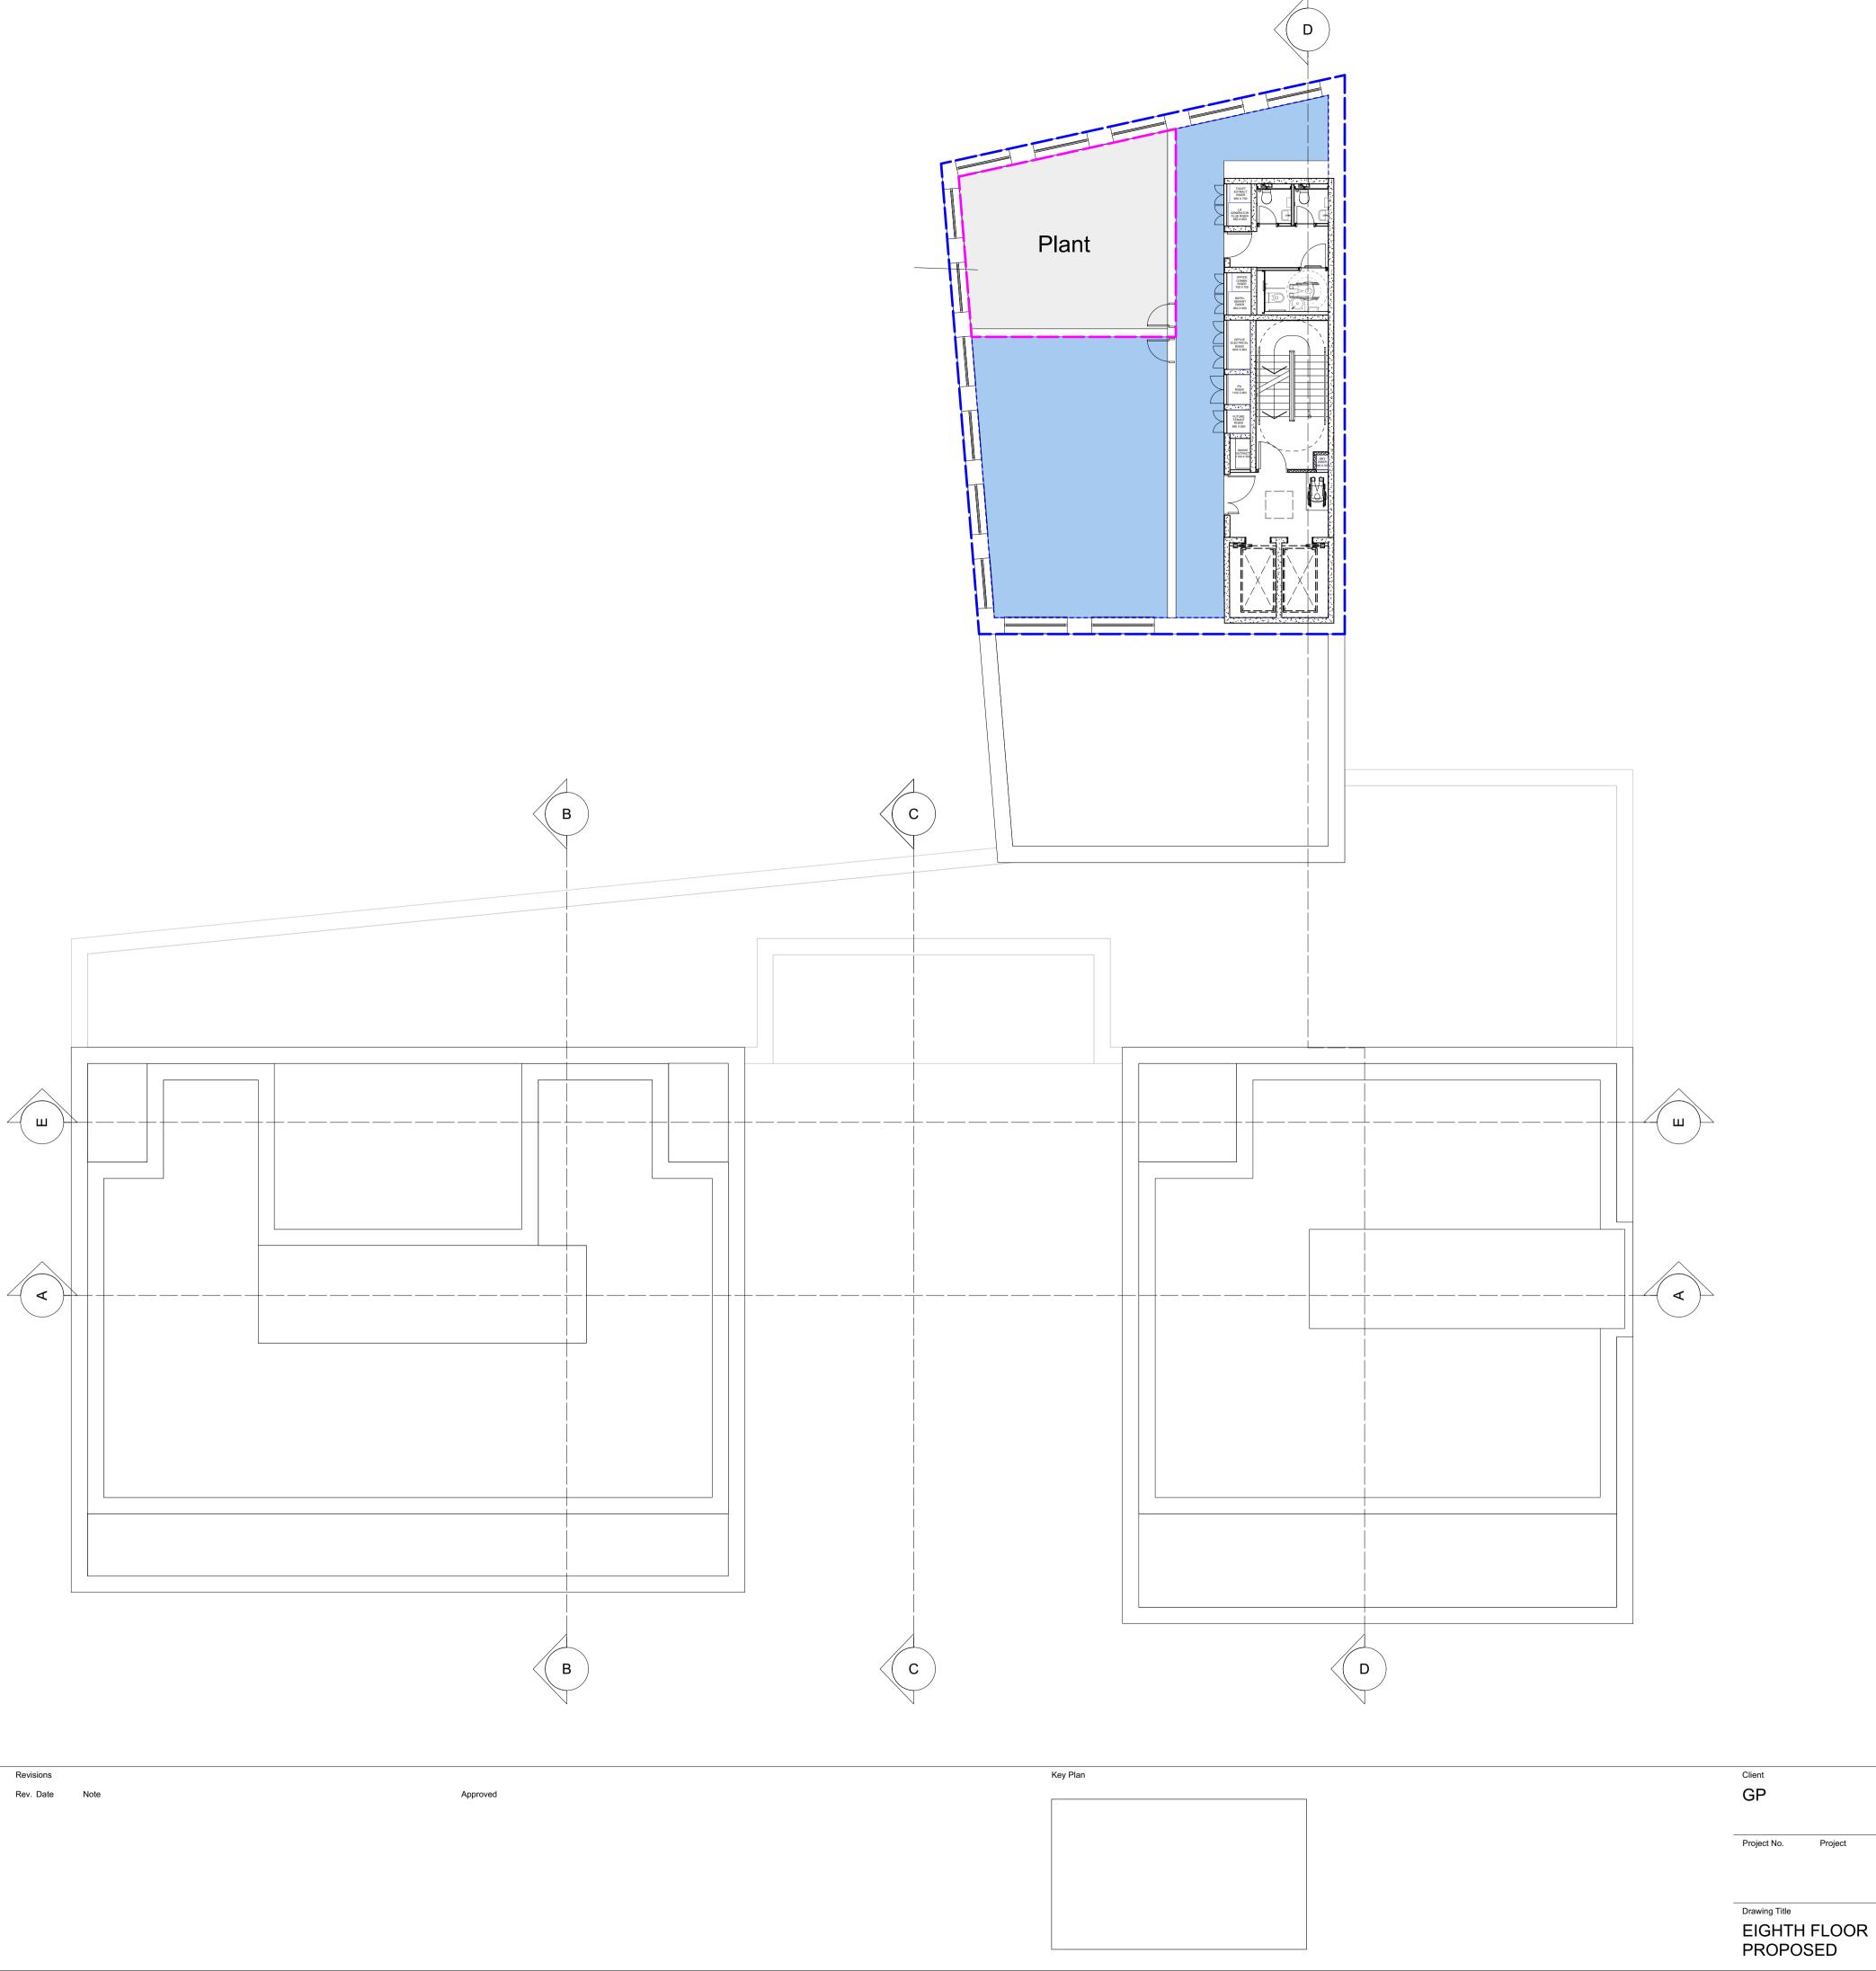

GENERAL NOTES:

Do not scale from this drawing. Check drawing on receipt and immediately report any discrepancies to the Architect. Verify all dimensions and levels on site prior to construction. The contents of this drawing are Stiff + Trevillion Architects Ltd copyright and shall not be re-used without their written permission.

| 0 | 5                           | 10                  | 15 M                |
|---|-----------------------------|---------------------|---------------------|
|   | Drawing Status<br>STAGE 2   |                     |                     |
|   | Date<br>JUNE 2020           | Scale @ A1<br>1:125 | Scale @ A3<br>1:250 |
|   | Drawing No.<br>ST-PR-02-108 |                     | Revision<br>2A      |

Project No. Project