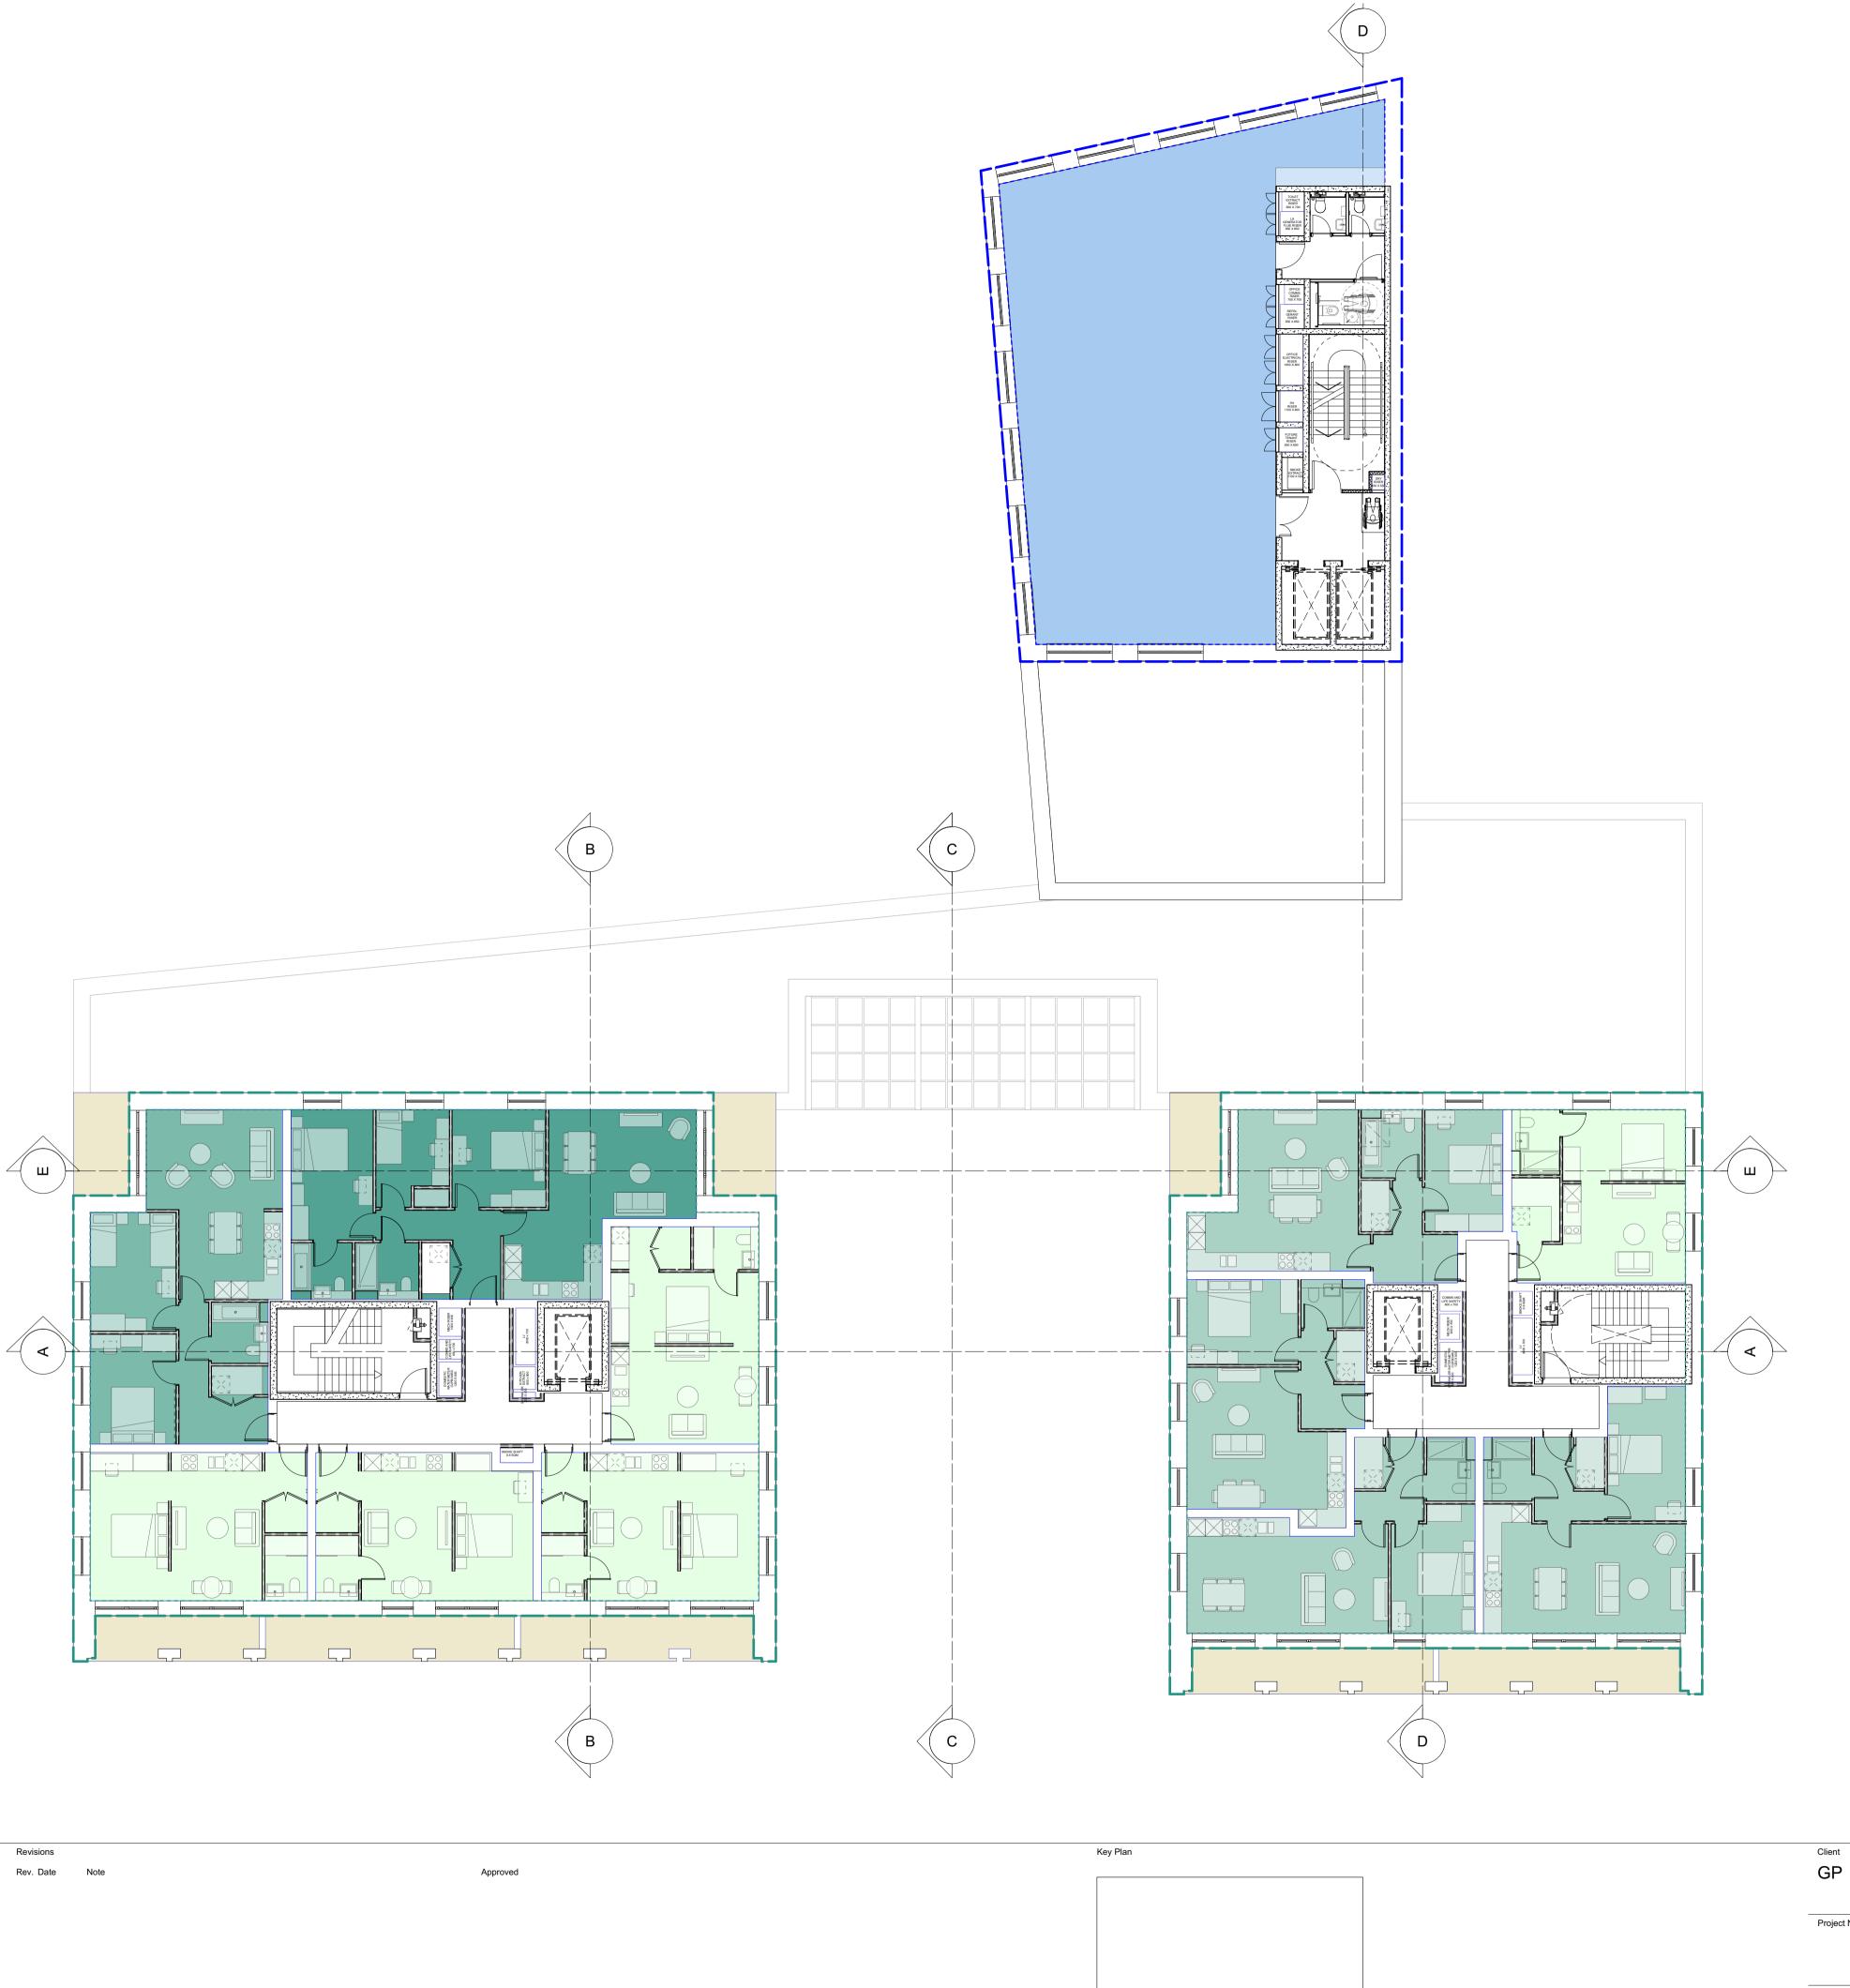

FOURTH FLOOR - PROPOSED ໌ 1 Scale: 1:125

| 0 | 5                           | 10                  | 15 M                |
|---|-----------------------------|---------------------|---------------------|
|   | Drawing Status              |                     |                     |
|   | Date<br>JUNE 2020           | Scale @ A1<br>1:125 | Scale @ A3<br>1:250 |
|   | Drawing No.<br>ST-PR-02-104 |                     | Revision<br>2A      |

Project No. Project

Drawing Title FOURTH FLOOR PLAN PROPOSED