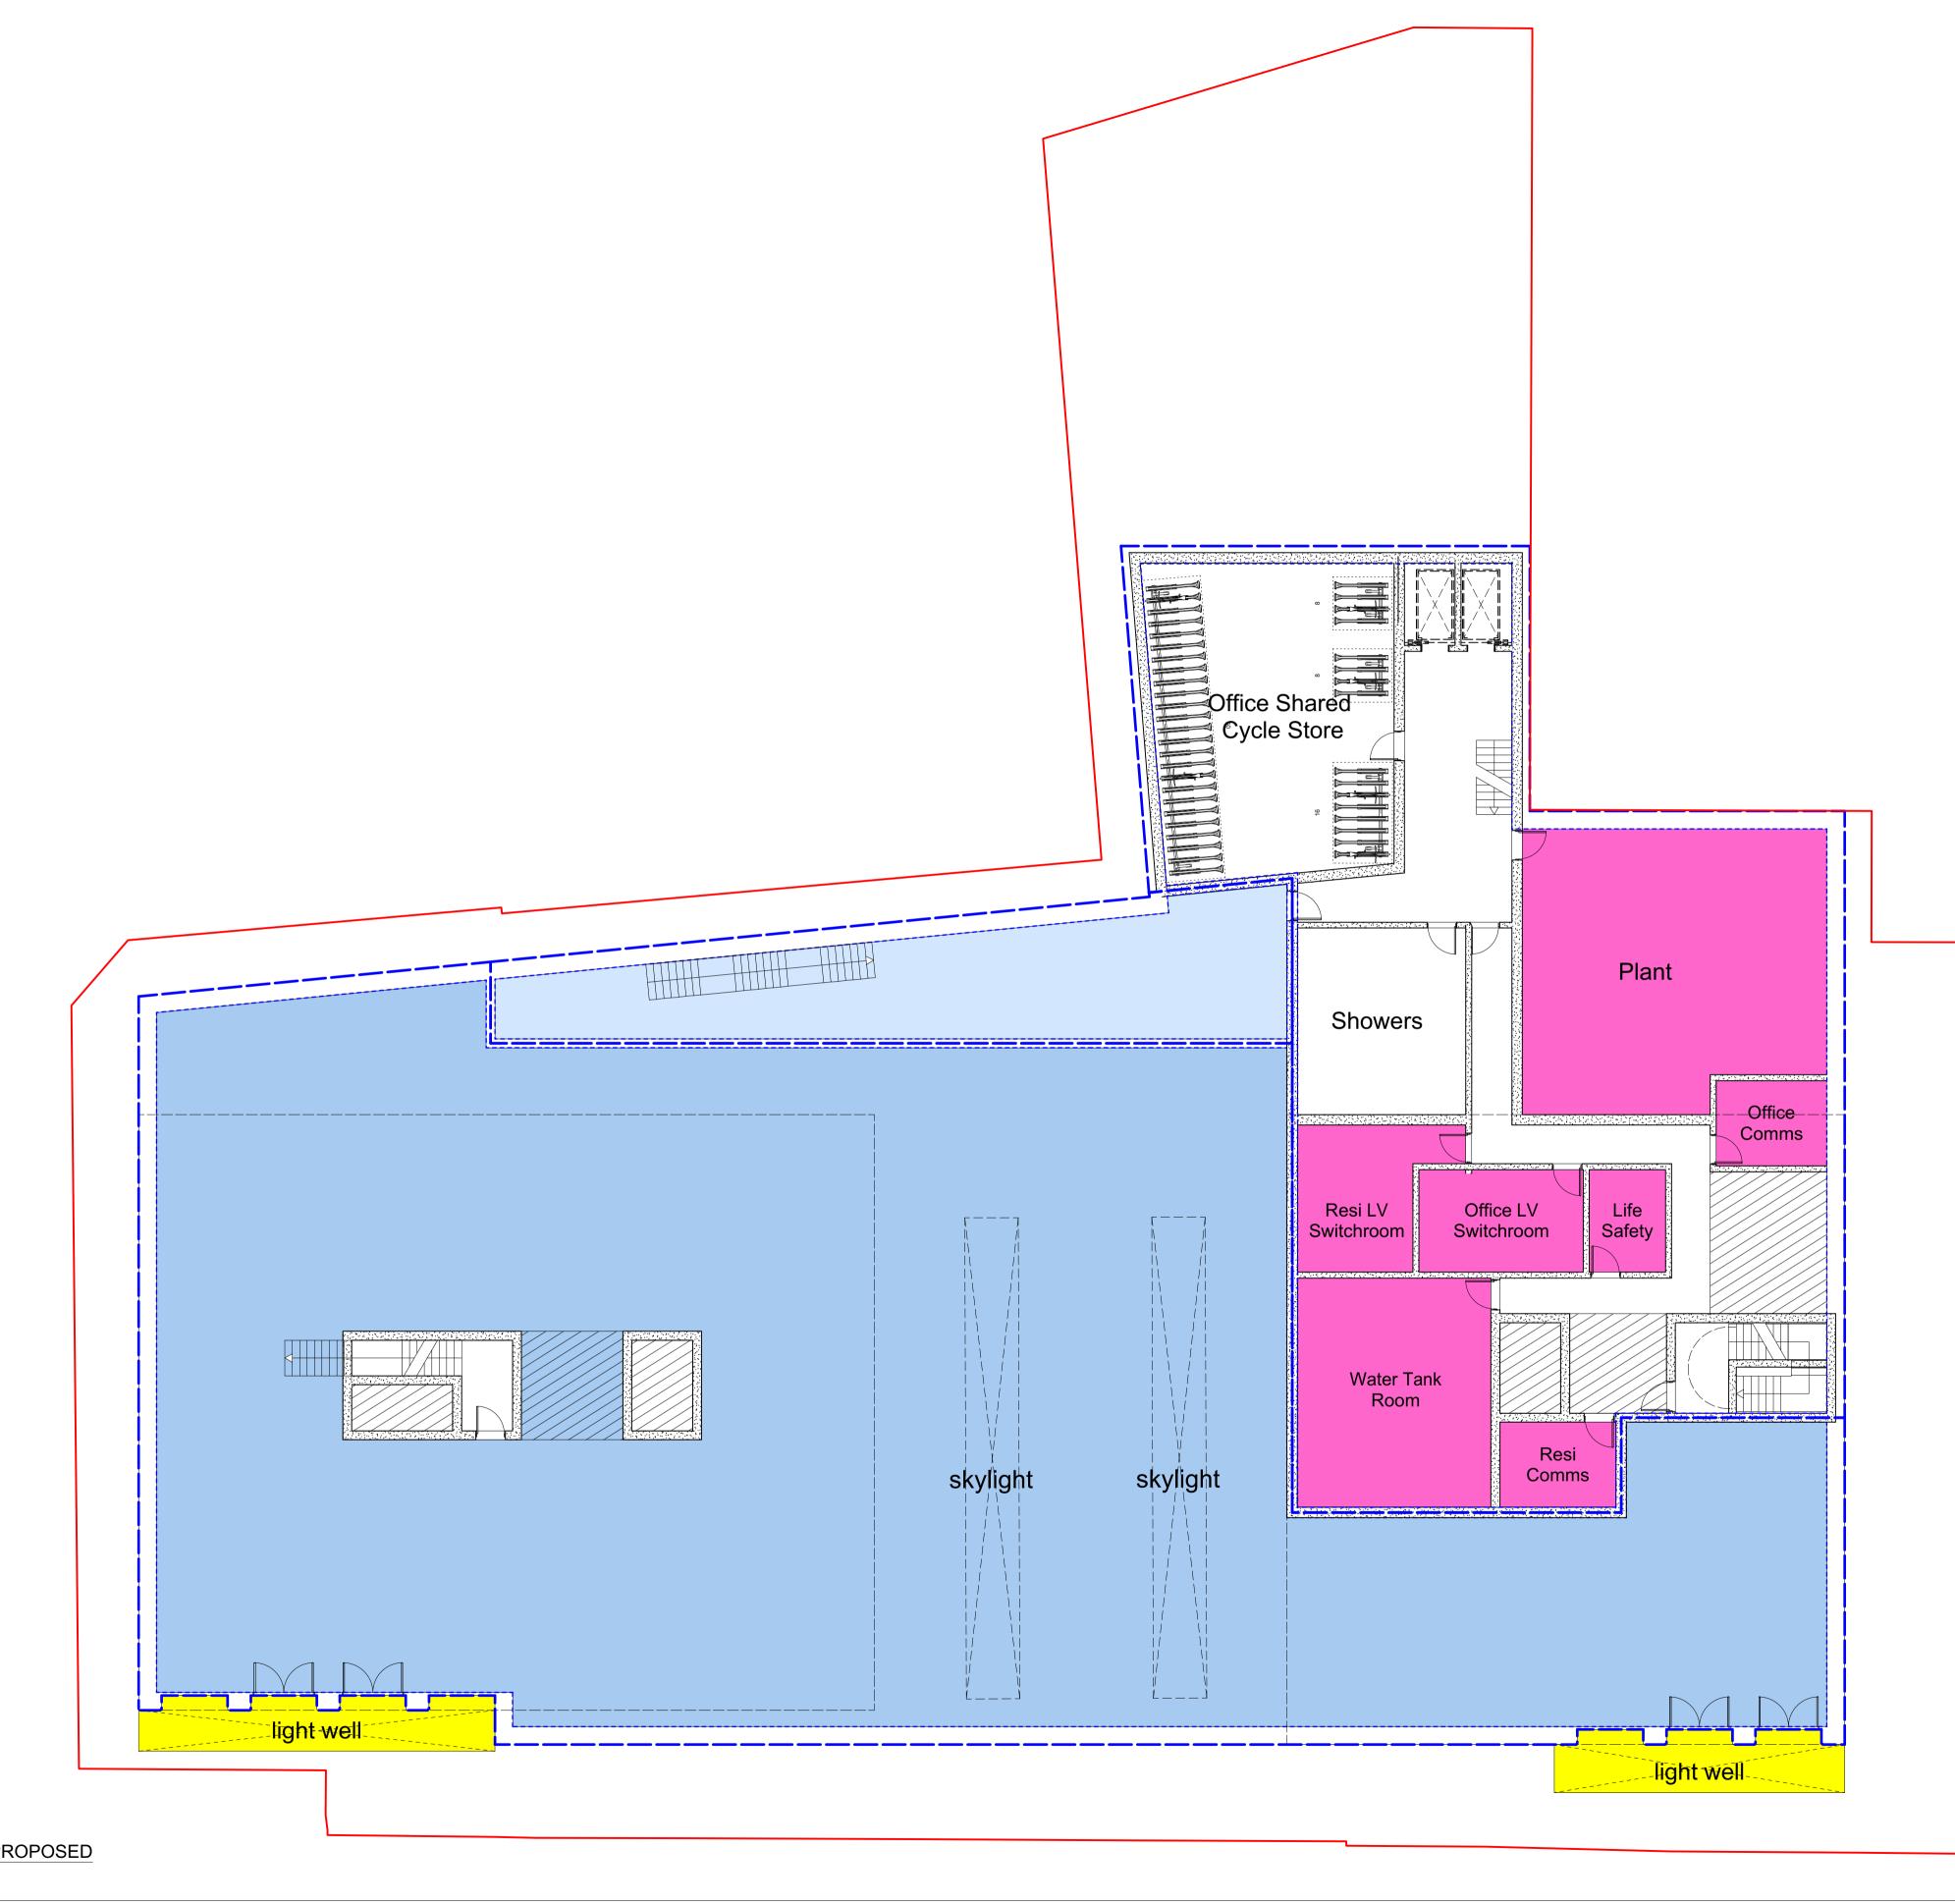

LOWER GROUND FLOOR - PROPOSED 1 Scale: 1:125

GENERAL NOTES:

Do not scale from this drawing. Check drawing on receipt and immediately report any discrepancies to the Architect. Verify all dimensions and levels on site prior to construction. The contents of this drawing are Stiff + Trevillion Architects Ltd copyright and shall not be re-used without their written permission. Revisions Rev. Date Note

## ER GROUND FLOOR PLAN POSED

Project

0

Drawing No. ST-PR-02-099

JUNE 2020

Scale @ A1 1:125

Drawing Status STAGE 2

5