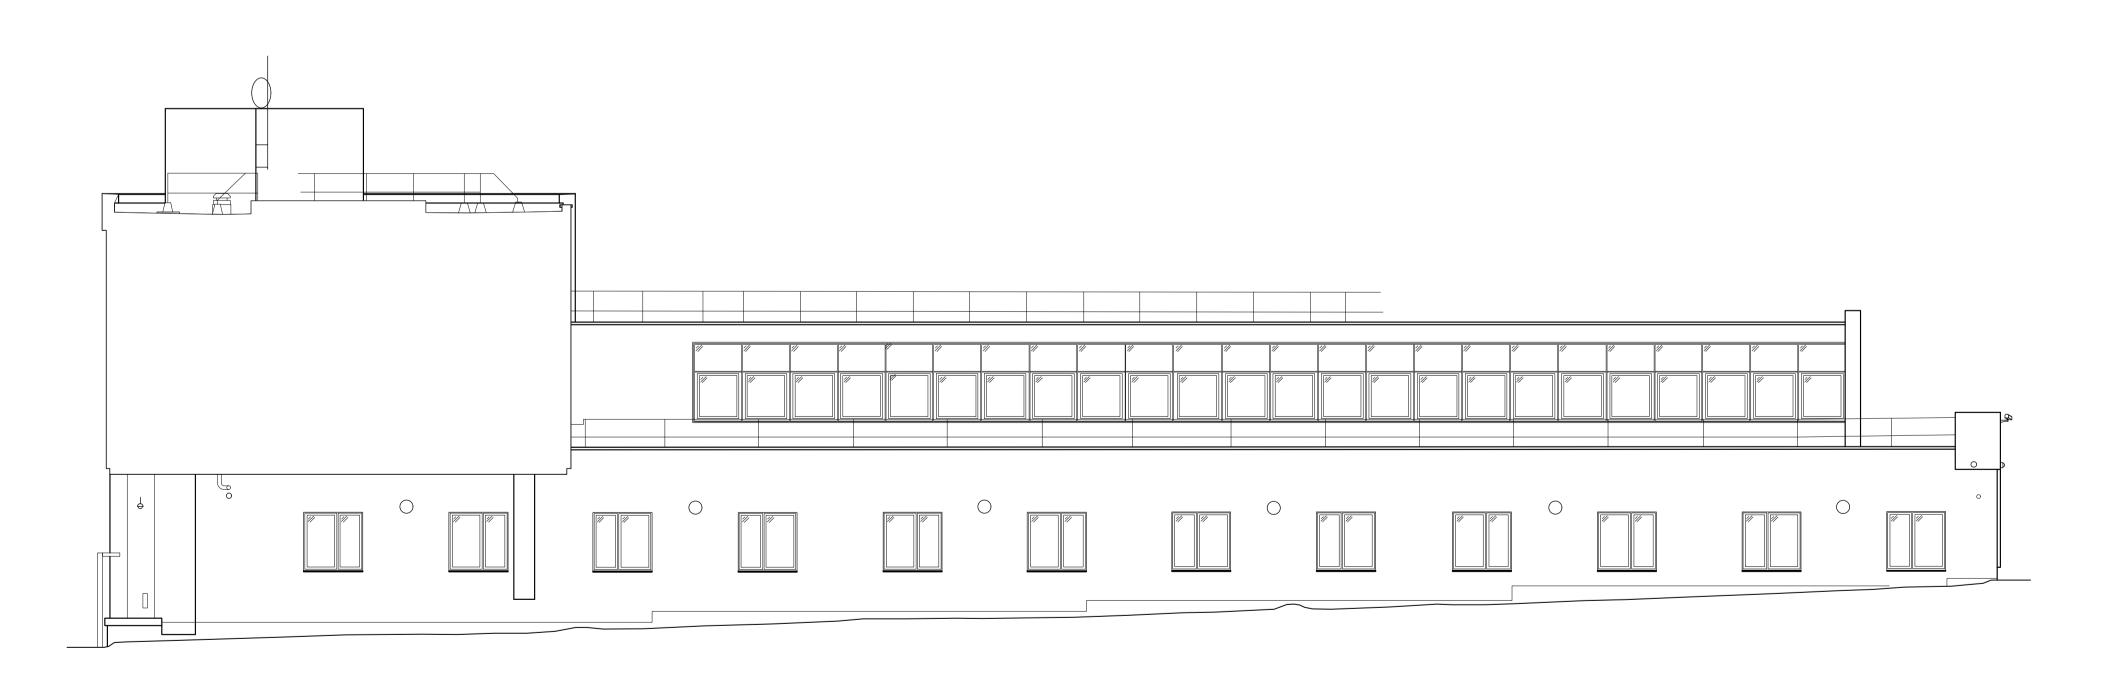

1 SOUTH ELEVATIONS - EXISTING
Scale: 1:100

2 NORTH ELEVATIONS - EXISTING
Scale: 1:100

0\_\_\_\_5 10 M

GENERAL NOTES:

Do not scale from this drawing.

Check drawing on receipt and immediately report any discrepancies to the Architect.