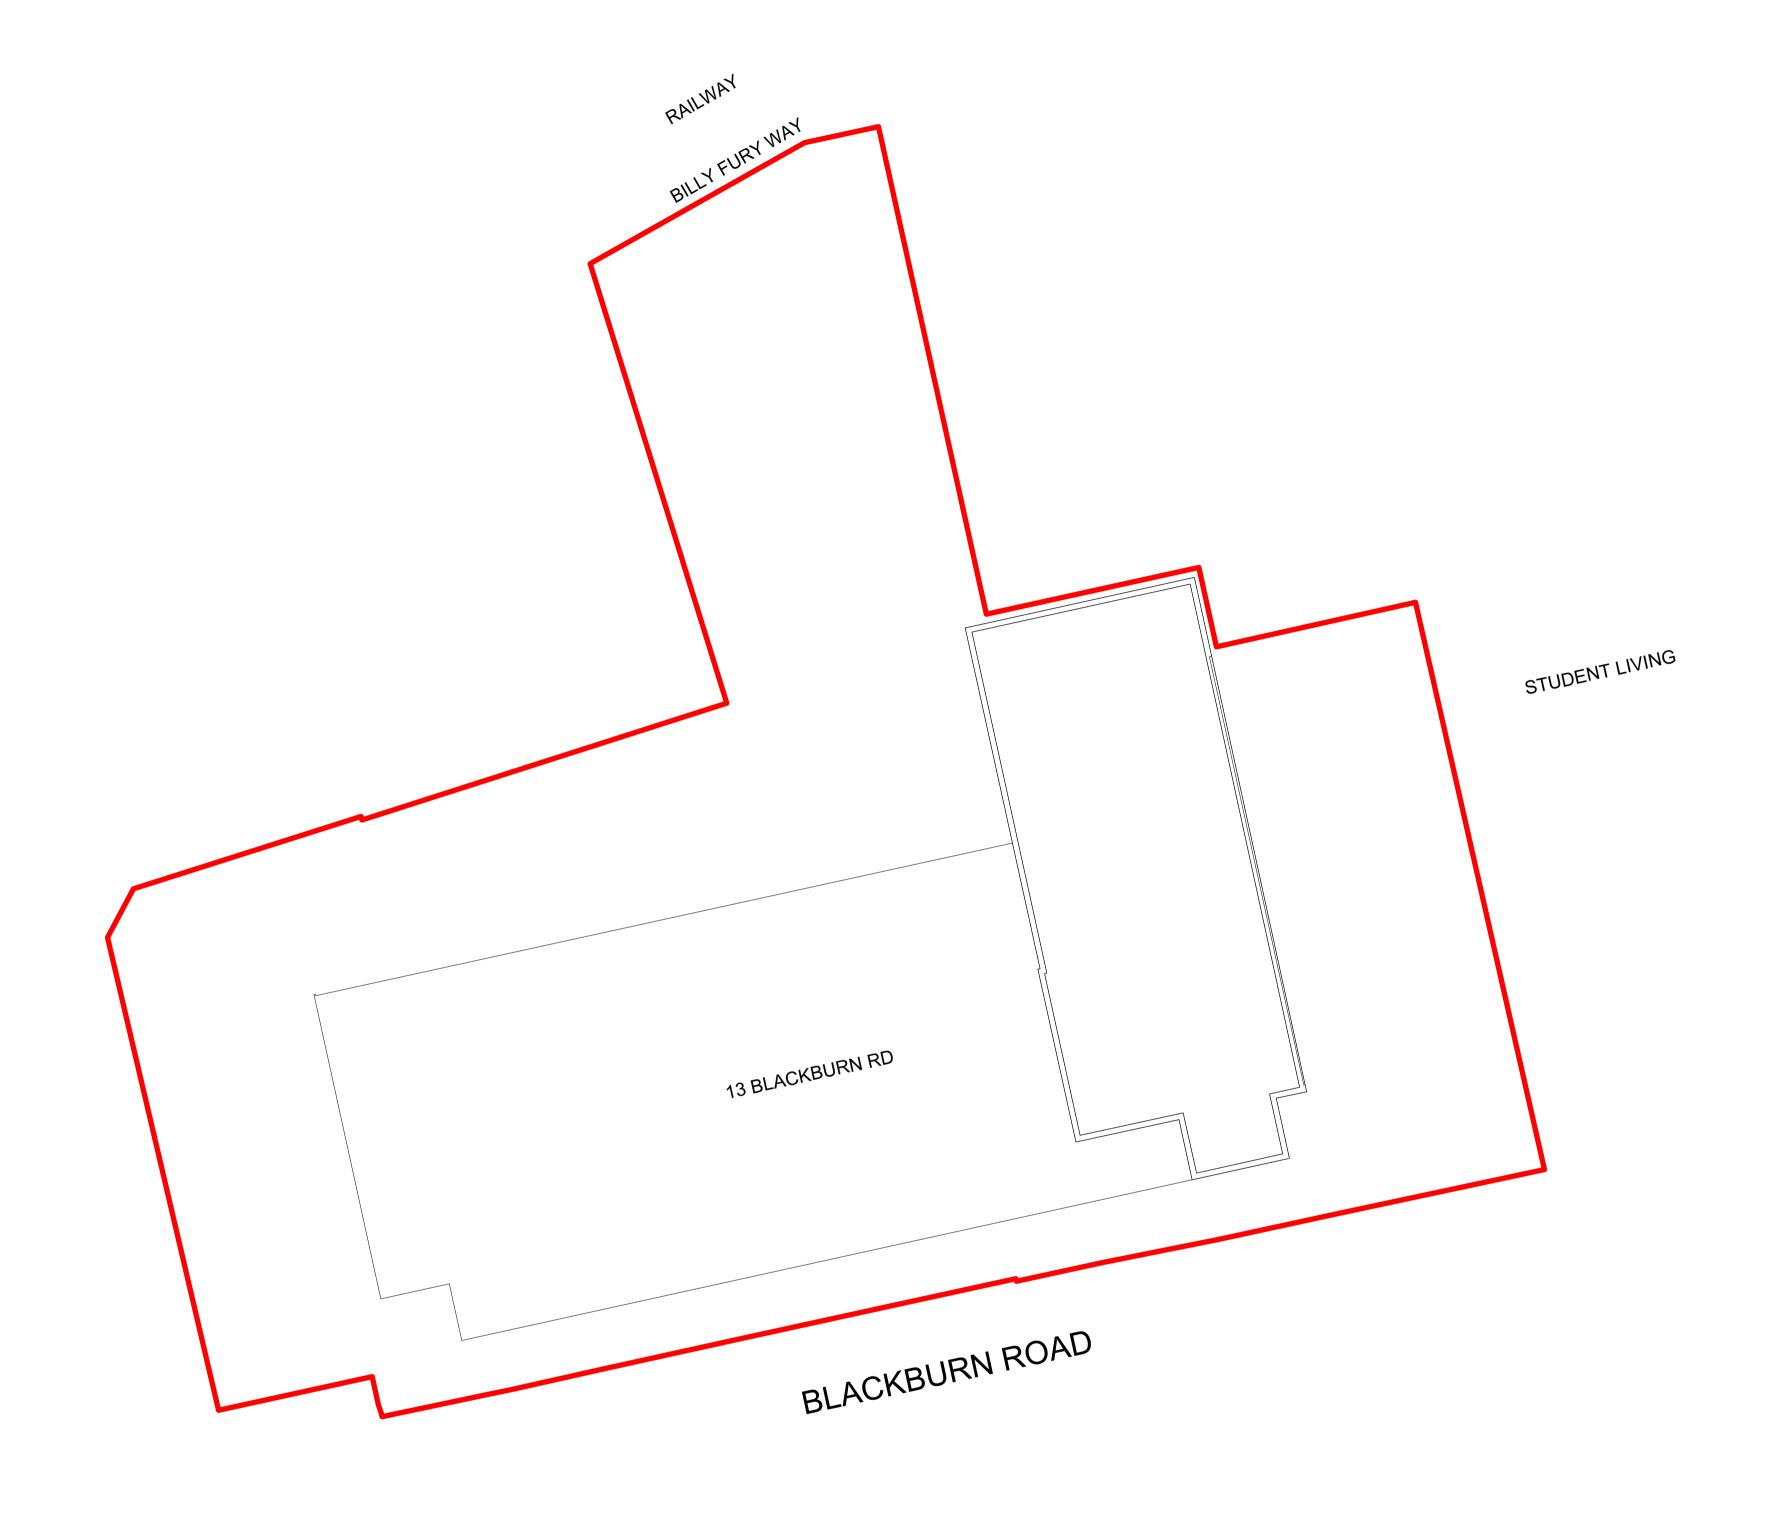

| GP                            |                           | STAGE 2      |            |            |
|-------------------------------|---------------------------|--------------|------------|------------|
| Project No.                   | Project                   | Date         | Scale @ A1 | Scale @ A3 |
| 4153                          | BLACKBURN ROAD<br>NW6 1RZ | JUNE 2020    | 1:200      | 1:400      |
| Drawing Title                 |                           | Drawing No.  |            | Revisio    |
| SECOND FLOOR PLAN<br>EXISTING |                           | ST-EX-02-102 |            | 2A         |