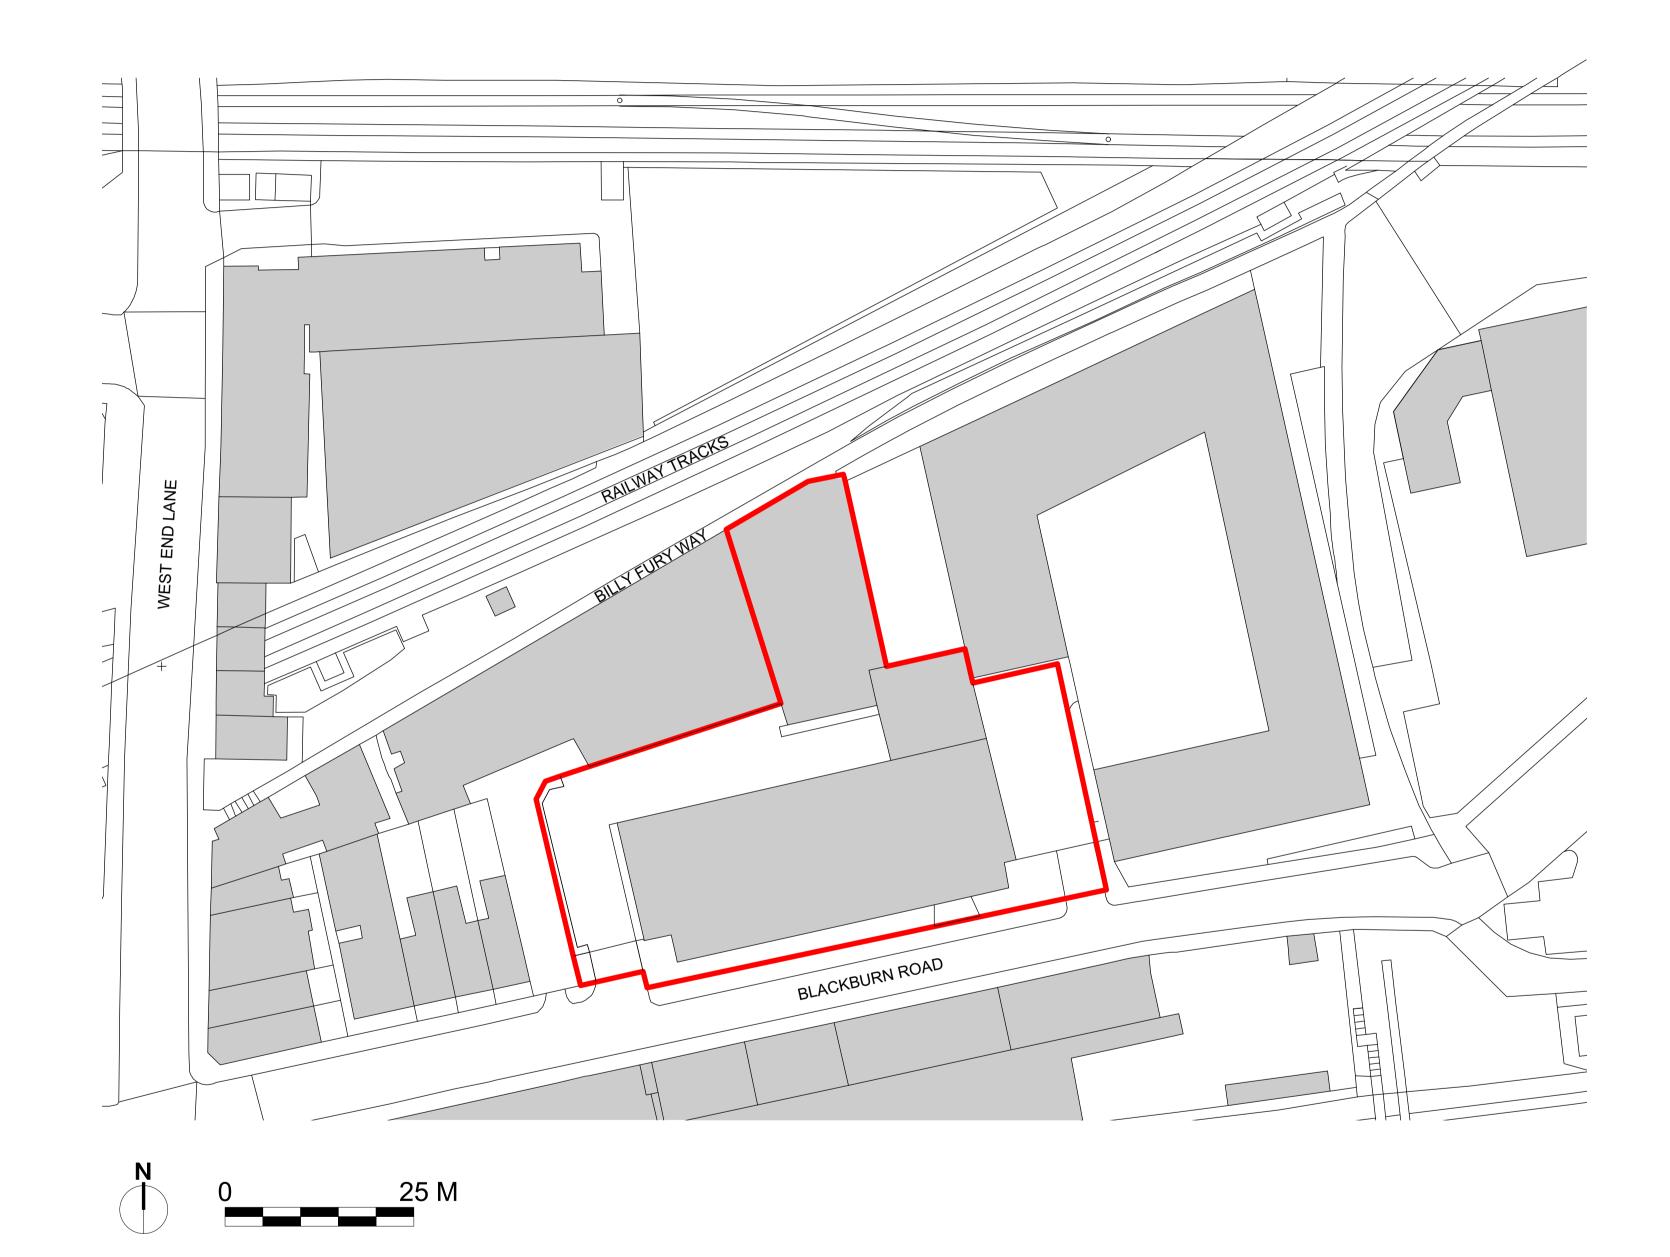

T +44(0)20 8960 5550 mail@stiffandtrevillion.com www.stiffandtrevillion.com Project No. 4153

Drawing Title

Key Plan

## Drawing Status

<sup>Project</sup> BLACKBURN ROAD NW6 1RZ Date JUNE 2020

Scale @ A1 **1:500**  Scale @ A3 1:1000

SITE LOCATION PLAN

Drawing No. ST-EX-01-001