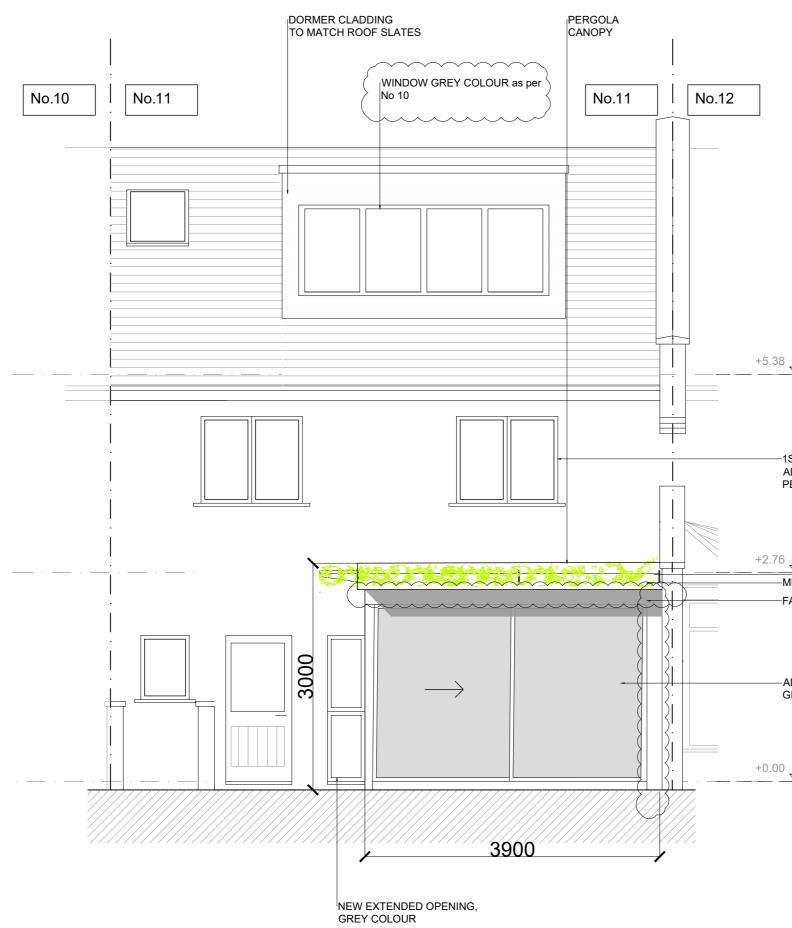

## 01 Proposed Rear Elevation

| General Notes                                                                                                                                     | 00  |        | Title            | dd/mm/yy   |              | MP  |
|---------------------------------------------------------------------------------------------------------------------------------------------------|-----|--------|------------------|------------|--------------|-----|
| 1. Do not scale drawings. Dimensions govern.                                                                                                      | 00  | 0 F    | Planning         | 09/06/2020 |              | MP  |
| 2. All dimensions are in millimetres unless noted otherwise.                                                                                      |     |        |                  |            |              |     |
| <ol><li>All dimensions shall be verified on site before proceeding<br/>with the work.</li></ol>                                                   | _   | +      |                  |            |              | F   |
| <ol> <li>P+P ARCHITECTS shall be notified in writing of any<br/>discrepancies.</li> </ol>                                                         |     |        |                  |            |              |     |
| <ol> <li>Any areas indicated on this sheet are approximate and<br/>indicative only.</li> </ol>                                                    |     | +      |                  |            |              |     |
| <ol> <li>All individual elements as shown on the drawing to be made<br/>from single jointless fabricated formwork sections, no on-site</li> </ol> |     |        |                  |            |              |     |
| joints.                                                                                                                                           |     |        |                  |            |              | ⊢   |
|                                                                                                                                                   |     |        |                  |            |              |     |
|                                                                                                                                                   |     |        |                  |            |              |     |
|                                                                                                                                                   |     |        |                  |            |              |     |
|                                                                                                                                                   |     |        |                  |            |              |     |
|                                                                                                                                                   |     |        |                  |            |              |     |
|                                                                                                                                                   |     |        |                  |            |              |     |
|                                                                                                                                                   | Rev | lev. F | Reason For Issue | Date       | Issue Reason | Chk |

+5.38 <u>SECOND</u> FLOOR LEVEL

--1ST AND GF OPENINGS ALUMINIUM GREY COLOUR AS PER № 10

+2.76 FIRST FLOOR LEVEL

— METAL CLADDING, COLOUR TO MATCH DOOR FRAME — FASCIA ABOVE OPENING

ALUMINUM SLIDING DOORS GREY COLOUR as per No 10

+0.00 RAISED GROUND FLOOR LEVEL

| <br>1m | 2m | 5m 10r                                                                                                                                                                   |
|--------|----|--------------------------------------------------------------------------------------------------------------------------------------------------------------------------|
| <br>   |    |                                                                                                                                                                          |
|        |    | Design Consultant:     Project       P+P ARCHITECTS     11 Highfield Mews       27 Milford Mews     NW6 3GB       SW16 2UA     London, UK                                |
|        |    | Client Title Proposed Rear Elevation                                                                                                                                     |
|        |    | Project No.         Scale @ A2         Date         Originator         Number         R           000         1:50         06/03/20         MC         119-A25         C |