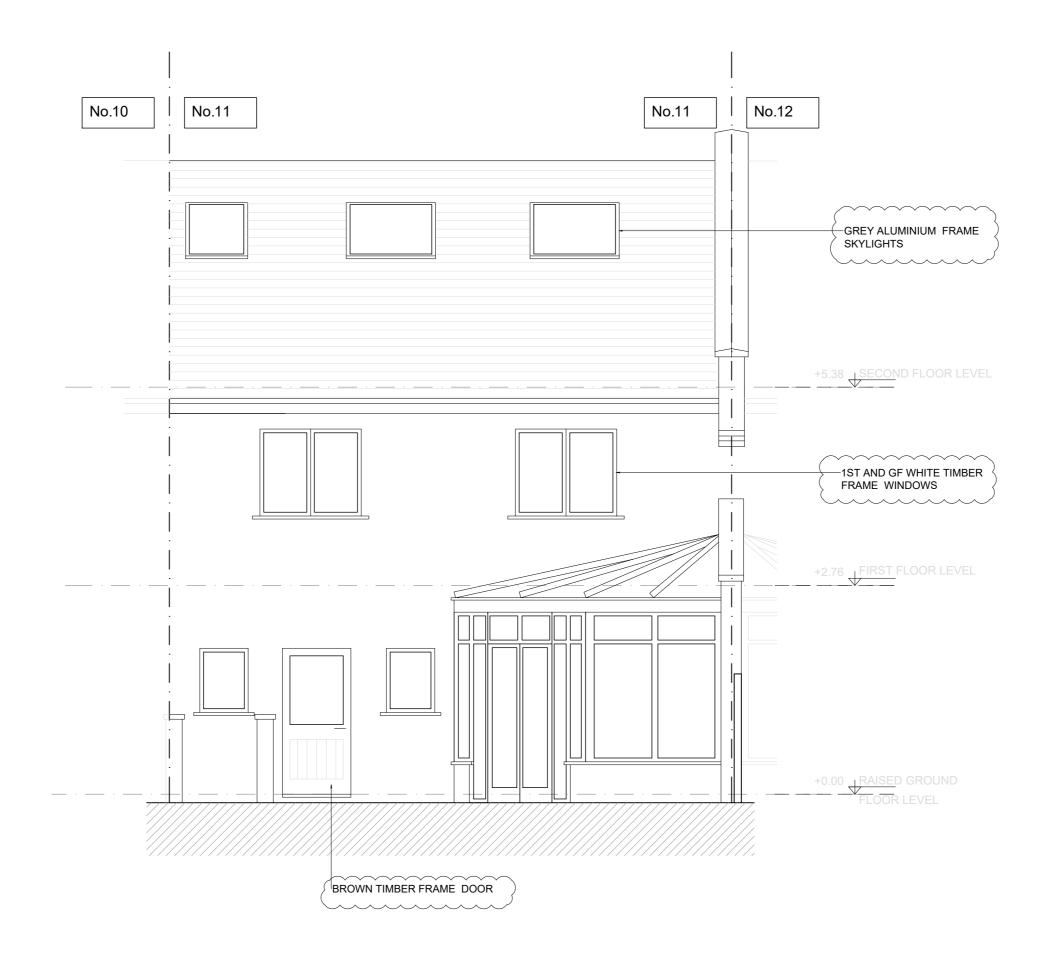

## 01 Existing Rear Elevation

| General Notes                                                                                                                                     | 00 | 0    | Title            | dd/mm/yy   |              | MP        |
|---------------------------------------------------------------------------------------------------------------------------------------------------|----|------|------------------|------------|--------------|-----------|
| 1. Do not scale drawings. Dimensions govern.                                                                                                      | 00 | 0    | Planning         | 09/06/2020 |              | MP        |
| 2. All dimensions are in millimetres unless noted otherwise.                                                                                      |    |      |                  |            |              |           |
| <ol><li>All dimensions shall be verified on site before proceeding<br/>with the work.</li></ol>                                                   |    |      |                  |            |              | $\square$ |
| I. P+P ARCHITECTS shall be notified in writing of any<br>discrepancies.                                                                           |    |      |                  |            |              |           |
| <ol> <li>Any areas indicated on this sheet are approximate and<br/>indicative only.</li> </ol>                                                    |    | _    |                  |            |              | $\vdash$  |
| <ul> <li>All individual elements as shown on the drawing to be made<br/>from single jointless fabricated formwork sections, no on-site</li> </ul> |    |      |                  |            |              |           |
| joints.                                                                                                                                           |    |      |                  |            |              |           |
|                                                                                                                                                   |    |      |                  |            | 1            |           |
|                                                                                                                                                   |    |      |                  |            |              |           |
|                                                                                                                                                   |    |      |                  |            |              |           |
|                                                                                                                                                   |    |      |                  |            |              |           |
|                                                                                                                                                   |    |      |                  |            |              |           |
|                                                                                                                                                   |    |      |                  |            |              |           |
|                                                                                                                                                   | Re | Rev. | Reason For Issue | Date       | Issue Reason | Chk       |

| 1m | 2m | 5m             |    |                            |               |                  |                                                       | 10m         |
|----|----|----------------|----|----------------------------|---------------|------------------|-------------------------------------------------------|-------------|
|    |    | P+<br>27<br>SW |    | RCHITEC<br>ord Mews<br>2UA |               |                  | Project<br>11 Highfield Mews<br>NW6 3GB<br>London, UK |             |
|    |    | Client         | nt |                            |               |                  | Title Existing Rear Elevation                         |             |
|    |    | Projec         | I  | Scale @ A2<br>1:50         | Date 06/03/20 | Originator<br>MC | Number<br>119-A15                                     | Revision 00 |