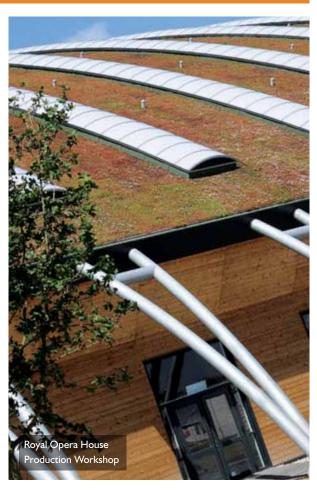

## SEDUM VEGETATION BLANKET XF301

The Bauder XF301 is our sedum blanket system featuring up to 11 species of sedums with some mosses and grasses to ensure plant diversity. All plants are selected to suit our climate and keep weight and maintenance to a minimum. The sedum blankets provide 90% ground coverage at installation.

The Bauder Xero Flor XF301 Sedum Blanket is a very lightweight and cost-effective way of quickly delivering an established sedum vegetation finish onto a flat roof.

The core of the multifunctional Xero Flor XF301 Sedum Blanket is its patented carrier, which holds both the substrate and vegetation firmly in place whilst also providing the water retention and drainage characteristics necessary to keep the vegetation healthy. The sedum vegetation provides a dense foliage that delivers colour and interest through the spring and early summer.