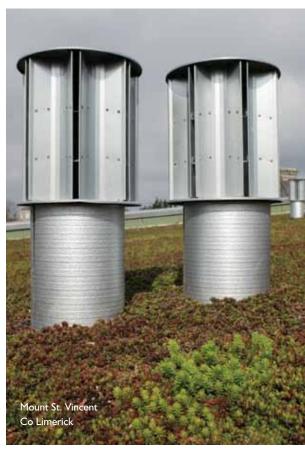

## SEDUM VEGETATION BLANKET XF301

The Bauder XF301 is our sedum blanket system featuring up to 11 species of sedums with some mosses and grasses to ensure plant diversity. All plants are selected to suit our climate and keep weight and maintenance to a minimum. The sedum blankets provide 90% ground coverage at installation.

The Bauder Xero Flor XF301 Sedum Blanket is a very lightweight and cost-effective way of quickly delivering an established sedum vegetation finish onto a flat roof.

The core of the multifunctional Xero Flor XF301 Sedum Blanket is its patented carrier, which holds both the substrate and vegetation firmly in place whilst also providing the water retention and drainage characteristics necessary to keep the vegetation healthy. The sedum vegetation provides a dense foliage that delivers colour and interest through the spring and early summer.