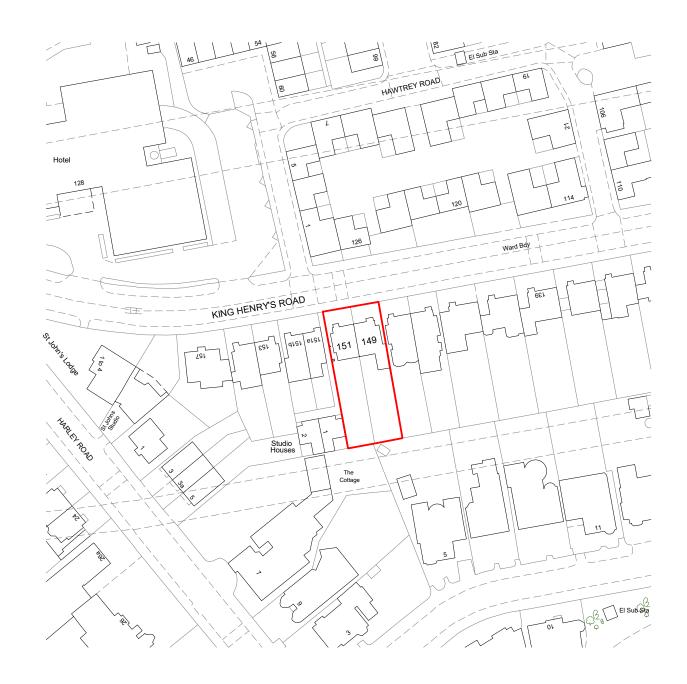

| P2 14.08.20 Issued for<br>P1 07.08.20 Issued for | Planning<br>draft planning                        |                                                            | MT<br>MT             |
|--------------------------------------------------|---------------------------------------------------|------------------------------------------------------------|----------------------|
| Rev. Date Descriptio                             |                                                   |                                                            | Checked              |
| 0 10 20                                          |                                                   | 50                                                         | $\bigcirc$           |
| SCALE 1:1250 @ A3                                |                                                   | m                                                          | $\bigcirc$           |
| <b>Platform 5</b><br>architects                  | Unit 102<br>94 Hanbury Street<br>London<br>E1 5JL | t 020 7377 8885<br>e info@platform5ar<br>w www.platform5ar | chitects.com         |
| PROJECT TITLE:<br>King Henry's Road              |                                                   |                                                            |                      |
| DRAWING TITLE:<br>Location Plan                  |                                                   |                                                            |                      |
| FIRST ISSUE DATE:<br>August 2020                 |                                                   |                                                            | CALE @ A3:<br>1:1250 |
| PROJECTNO: DRA                                   | wing no.:<br>01                                   | R                                                          | evision:<br>P2       |
| 1                                                |                                                   |                                                            |                      |