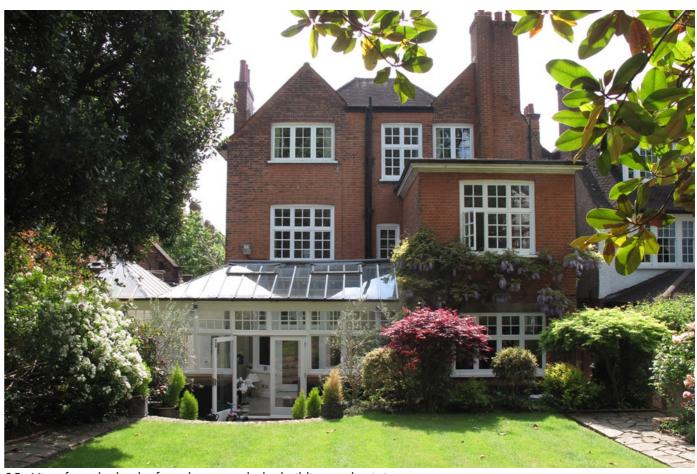

05 - View from the back of garden towards the building and existing steps

08 - View from the back of garden towards the building, towards no.26 side

09 - View from the back of garden towards the building, towards no.22 side