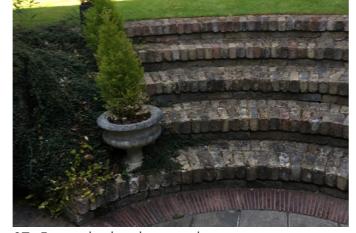

## 1.1 Existing Rear Garden Photos

04 - Existing wooden fence - corner to no.22 and rear

06 - Existing brickwork pier to no.22 side

05 - Existing wooden fence - corner to no.26 and rear

07 - Existing brickwork steps to lawn