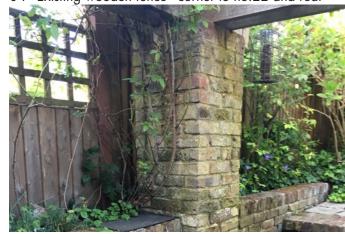

## 1.1 Existing Rear Garden Photos

04 - Existing wooden fence - corner to no.22 and rear

06 - Existing brickwork pier to no.22 side

05 - Existing wooden fence - corner to no.26 and rear

07 - Existing brickwork steps to lawn