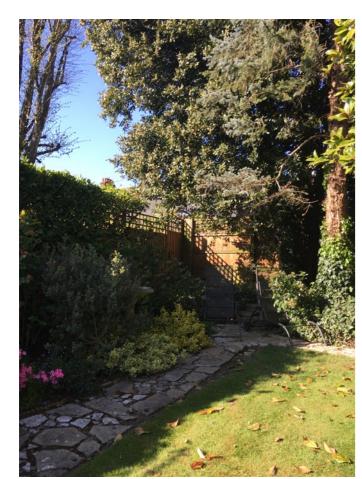

## 1.1 Existing Rear Garden Photos

04 - Existing wooden fence - corner to no.22 and rear

06 - Existing brickwork pier to no.22 side

05 - Existing wooden fence - corner to no.26 and rear

07 - Existing brickwork steps to lawn