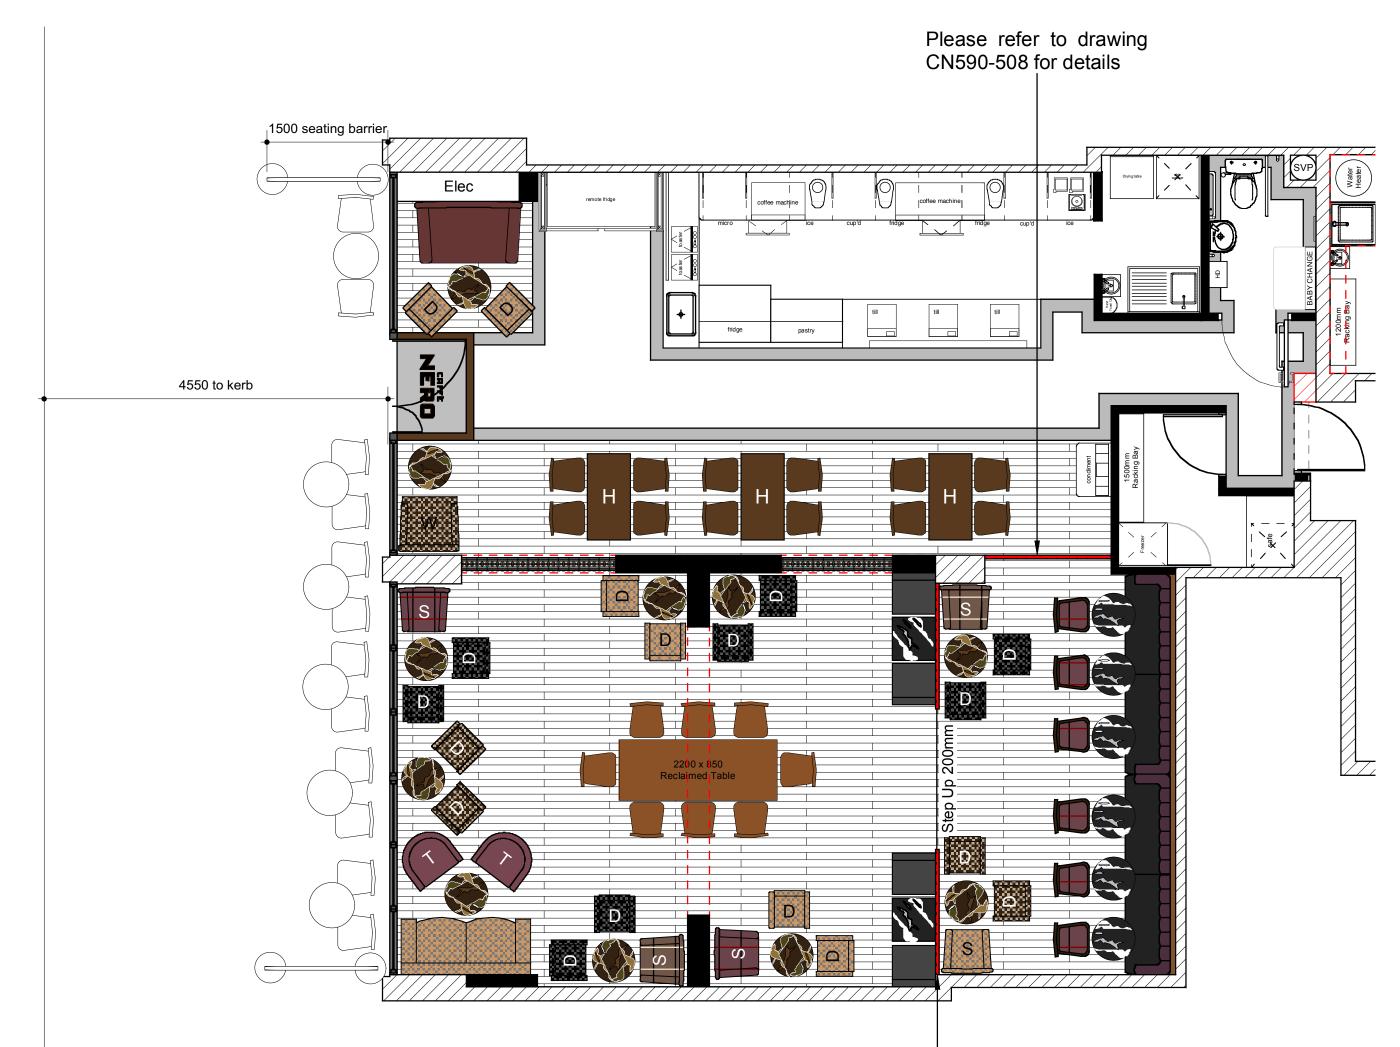

## Merchandise GA Proposed Outdoor Seating

| Scale      | Drawn by | Date     |  |
|------------|----------|----------|--|
| 1/50       | RH       | 13/08/20 |  |
| Drawing N° | Revision |          |  |