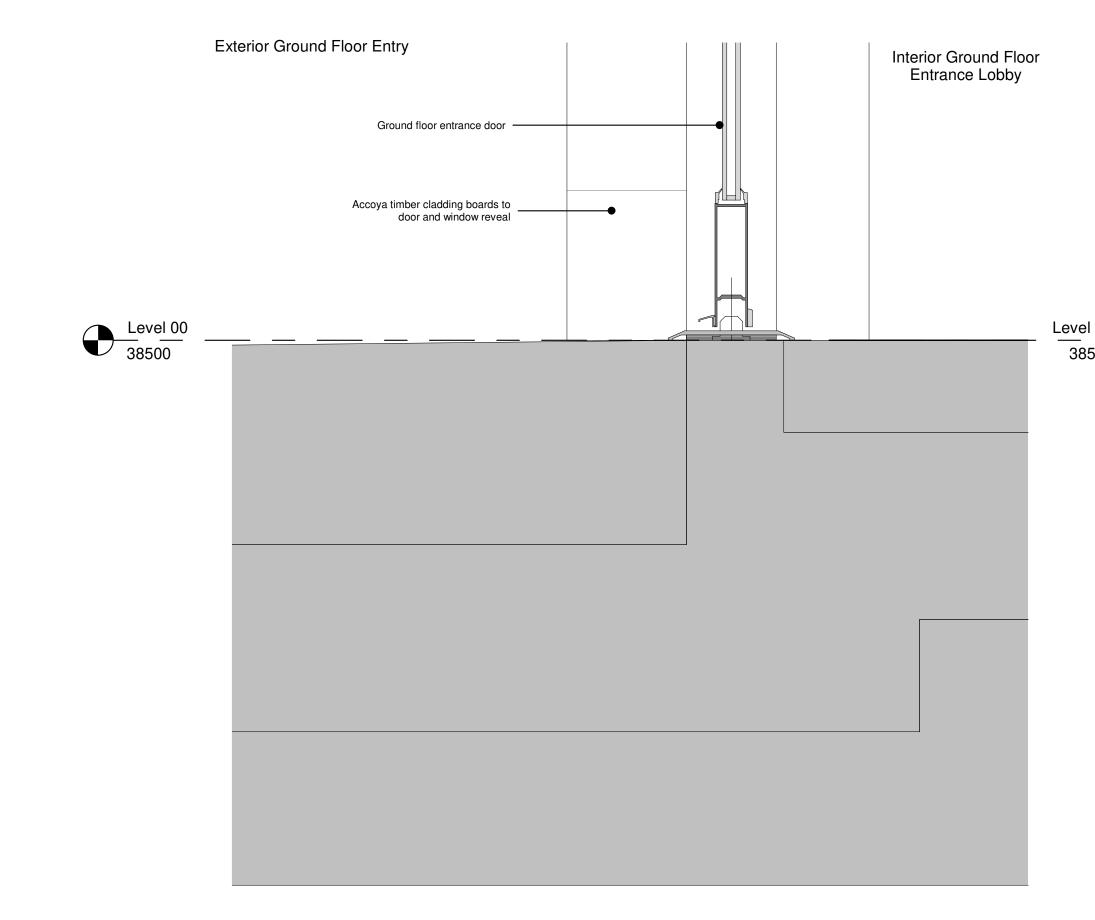

2

1

## LYNDON GOODE ARCHITECTS

yndon Goode Architects Limited © 2018

For general enquires: studio@lyndongoode.com For project enquires: project@lyndongoode.com

Do not scale from this drawing. Contractor to check and verify all building and site dimensions, levels and sewer invert levels at connection points before work starts.

This drawing is to be read and checked in conjunction with information provided by the engineers and other specialists.

|       | REV                                 | DATE     | DESCRIPTION                        |      |
|-------|-------------------------------------|----------|------------------------------------|------|
|       | 01                                  | 09.04.20 | Materials Conditions<br>Submission | 6    |
|       | 02                                  | 11.08.20 | Submission<br>Timber cladding upo  | date |
|       |                                     |          |                                    |      |
|       |                                     |          |                                    |      |
|       |                                     |          |                                    |      |
|       |                                     |          |                                    |      |
|       |                                     |          |                                    |      |
|       |                                     |          |                                    |      |
|       |                                     |          |                                    |      |
|       | KEY F                               | PLAN     |                                    |      |
|       |                                     |          |                                    |      |
|       |                                     |          |                                    |      |
|       |                                     |          |                                    |      |
|       |                                     |          |                                    |      |
|       |                                     |          |                                    |      |
|       |                                     |          |                                    |      |
|       |                                     |          |                                    |      |
|       |                                     |          |                                    |      |
|       |                                     |          |                                    |      |
|       | INFORMATION                         |          |                                    |      |
|       |                                     |          |                                    |      |
|       |                                     |          |                                    |      |
|       |                                     |          |                                    |      |
|       |                                     |          |                                    |      |
|       |                                     |          |                                    |      |
|       |                                     |          |                                    |      |
|       |                                     |          |                                    |      |
|       |                                     |          |                                    |      |
|       |                                     |          |                                    |      |
|       |                                     |          |                                    |      |
|       |                                     |          |                                    |      |
|       |                                     |          |                                    |      |
|       |                                     |          |                                    |      |
|       |                                     |          |                                    |      |
|       |                                     |          |                                    |      |
|       |                                     |          |                                    |      |
|       |                                     |          |                                    |      |
|       |                                     |          |                                    |      |
|       |                                     |          |                                    |      |
|       | PRO                                 | JECT     |                                    |      |
|       |                                     |          |                                    |      |
|       | DRAWING TITLE                       |          |                                    |      |
|       | Door ED.00.01 Threshold             |          |                                    |      |
|       |                                     |          |                                    |      |
|       |                                     |          |                                    |      |
|       | scale<br>1:5 @ A3<br>DRAWING NUMBER |          |                                    |      |
|       |                                     |          |                                    |      |
| 5 m   |                                     | (-19     |                                    |      |
| 1:100 |                                     | PLA      | NNING                              | 02   |
|       |                                     |          |                                    | VL   |