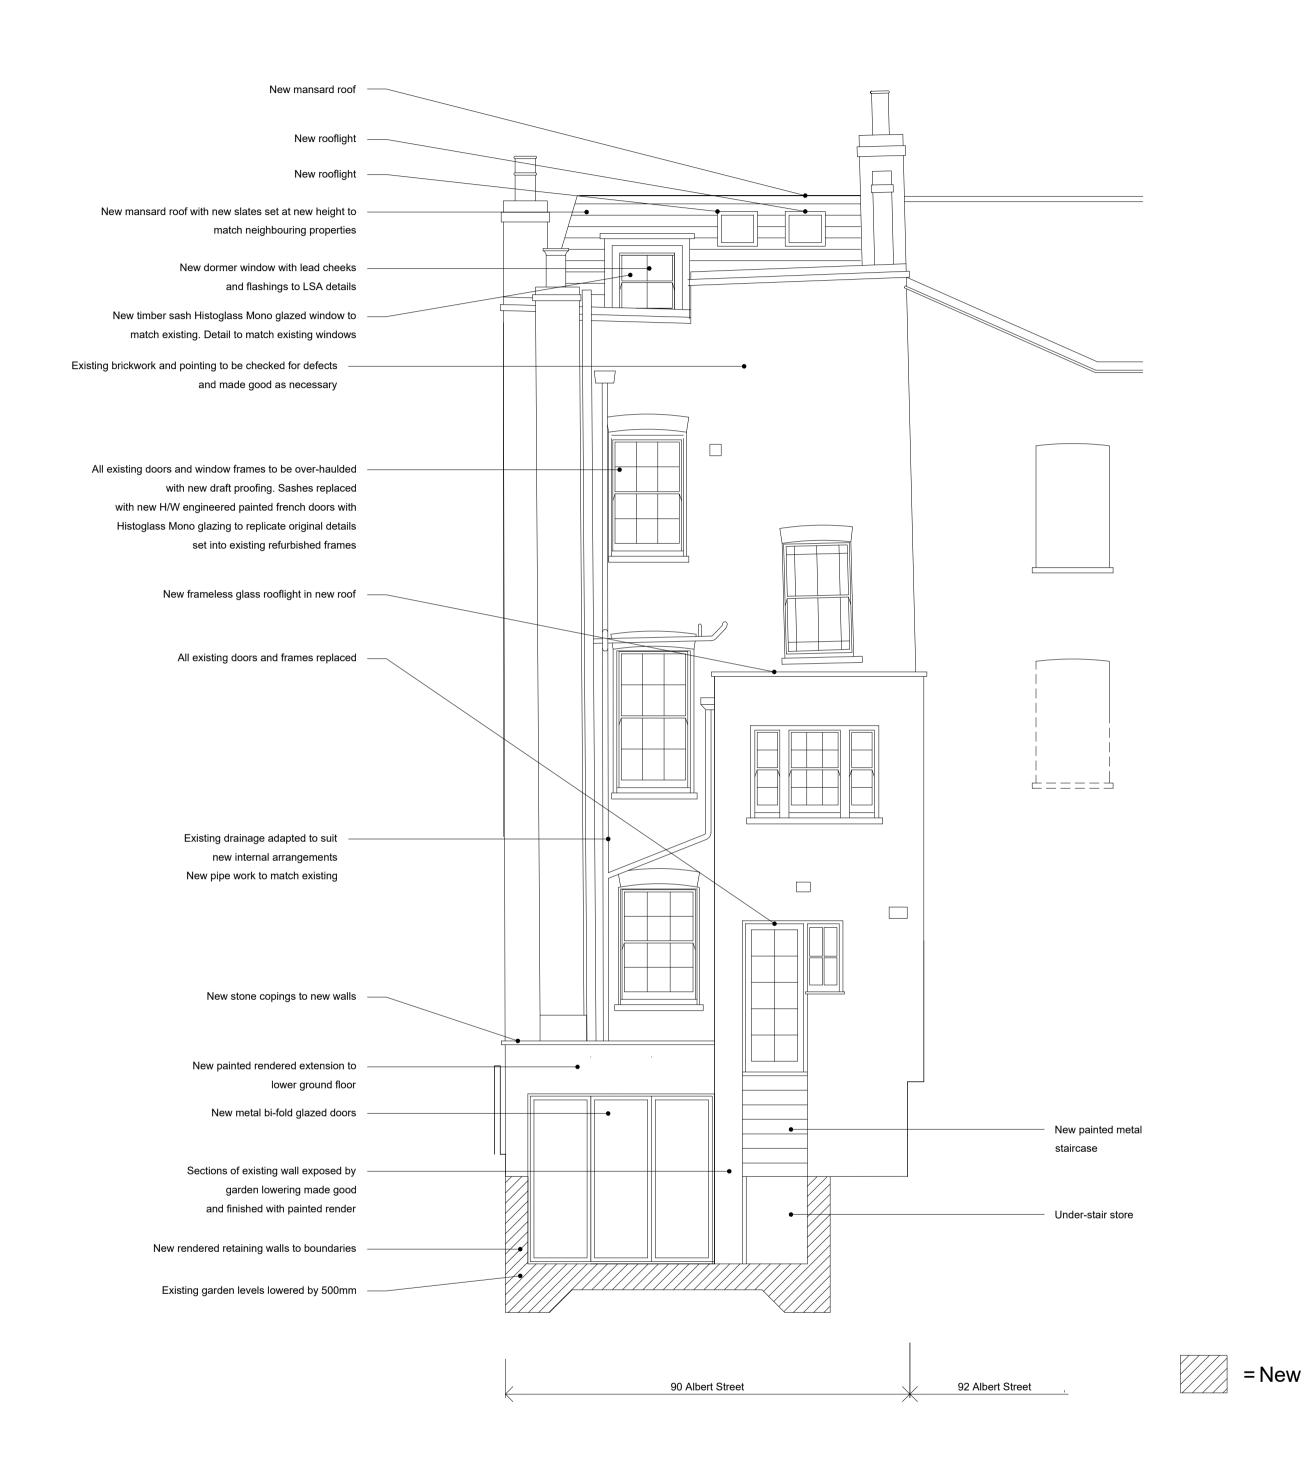

## 2. Rear Elevation

Amendment. Rev. Date.

|                                               |                                         | 0              | 1 :                | 2 3                    | 4  | 5 | 6m                      |            |                                                                                                                                                                                                |   |
|-----------------------------------------------|-----------------------------------------|----------------|--------------------|------------------------|----|---|-------------------------|------------|------------------------------------------------------------------------------------------------------------------------------------------------------------------------------------------------|---|
|                                               |                                         |                |                    |                        |    |   |                         |            |                                                                                                                                                                                                |   |
|                                               |                                         |                |                    |                        |    |   |                         |            |                                                                                                                                                                                                |   |
| Project:<br>90 Albert Street, London, NW1 7NE | Drawing Title:<br>PROPOSED - ELEVATIONS | Date<br>Feb 19 | Scale<br>1.50 @ A1 | Drawing State PLANNING | us |   | Drawing No.<br>AS(10)30 | Revision - | NOTES:  THIS DRAWING IS FOR BUDGETING ONLY AND IS N ALL DIMENSION TO BE CHECKED ON SITE BY CONTRACTOR DO NOT SCALE FROM THIS DRAWING UNLESS OTHERWISE STATED ALL DIMENSIONS ARE IN MILLIMITERS | C |