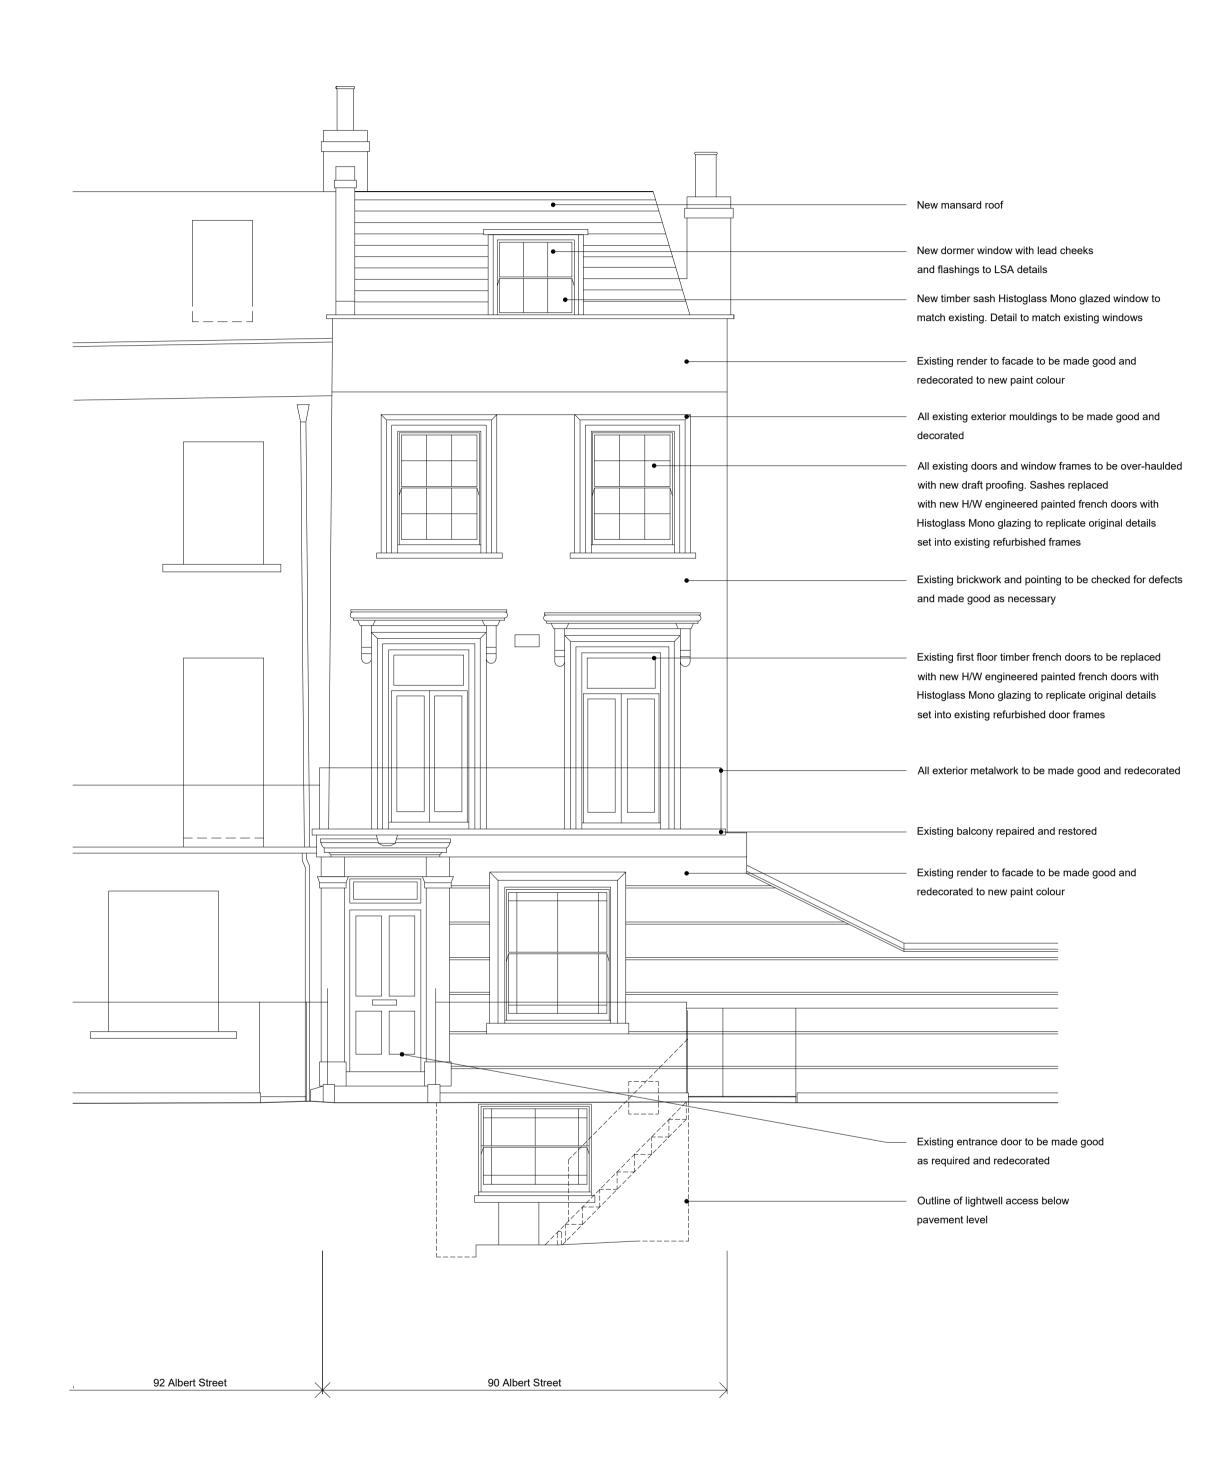

## APPROVED DRAWING

LISTED BUILDING CONSENT REF: 2019/6209/L HOUSE HOLDER APPLICATION GRANTED REF: 2019/5937/P





## 1. Street Elevation

## 2. Rear Elevation



Amendment. Rev. Date.

|                                               |                                         | 0              | 1 :                | 2 3                    | 4  | 5 | 6m                      |            |                                                                                                                                                                                                |   |
|-----------------------------------------------|-----------------------------------------|----------------|--------------------|------------------------|----|---|-------------------------|------------|---------------------------------------------------------------------------------------------------------------------------