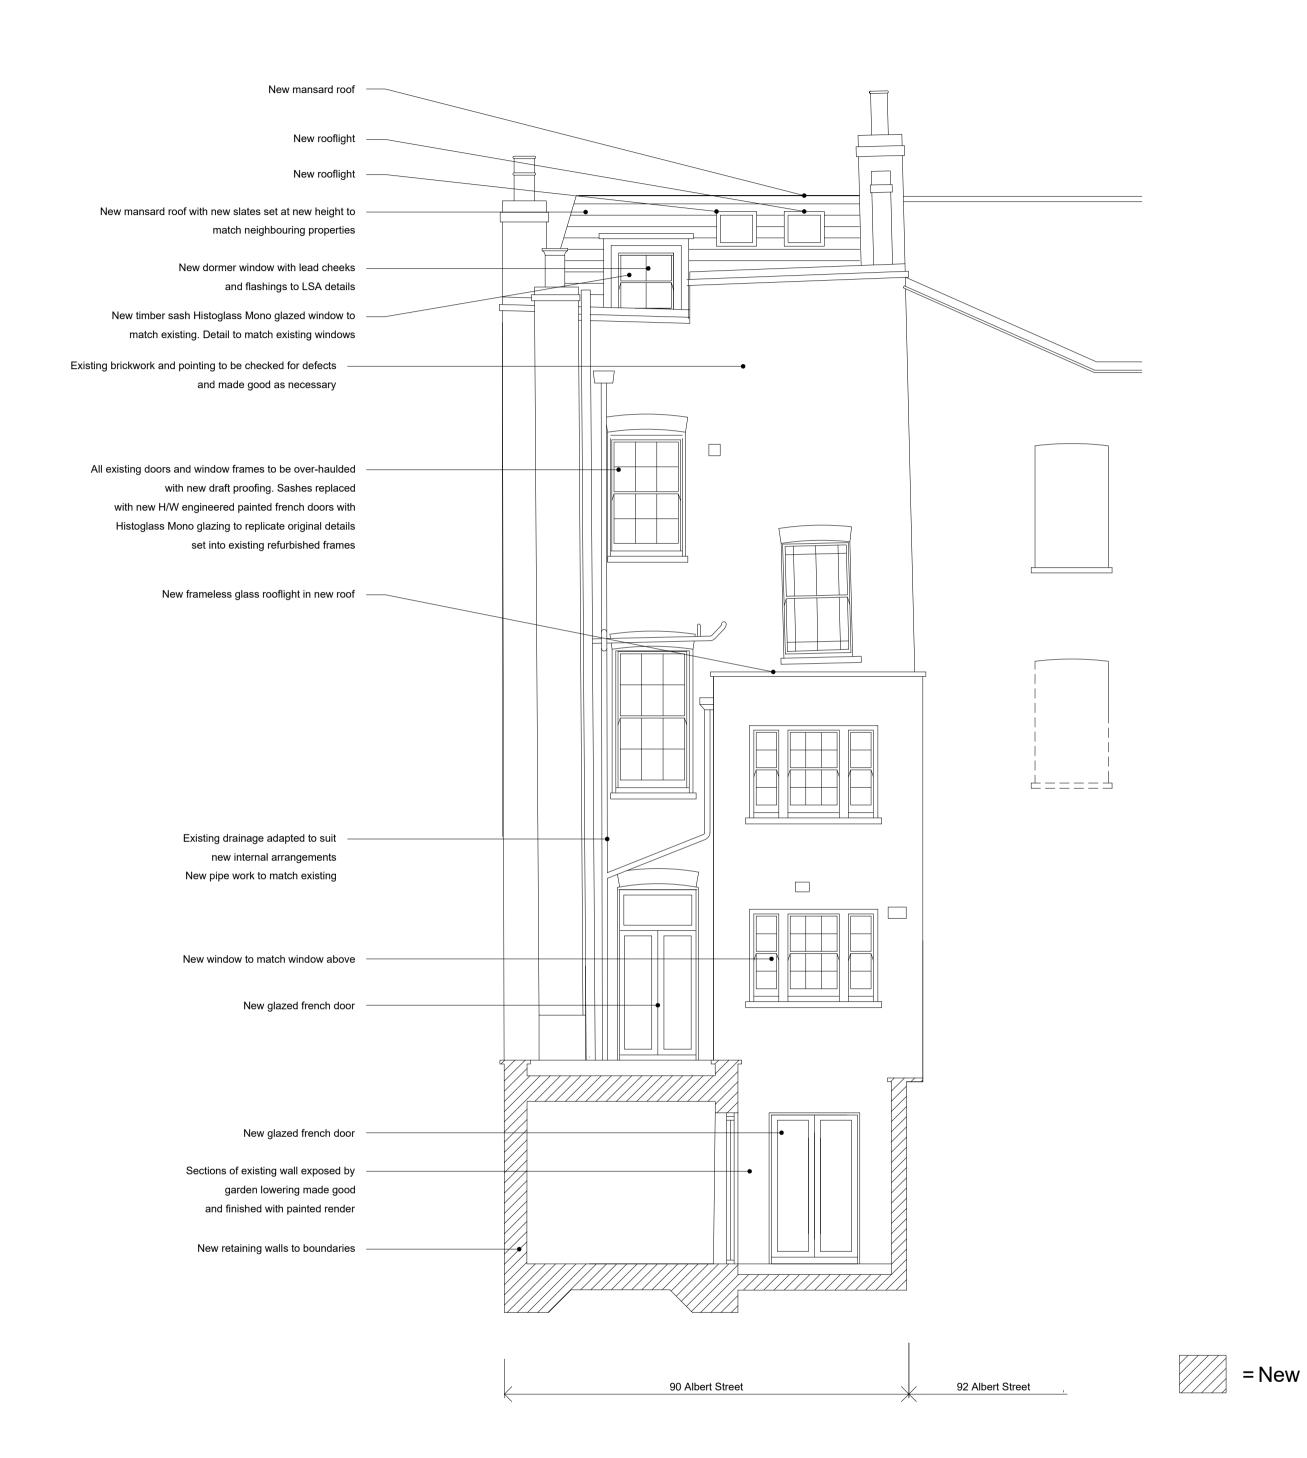

## 2. Rear Elevation

Amendment. Rev. Date.

|                                    |                       | 0      |           | 3          |       | 7 | J | OIII        |          |                                                                                  |  |
|------------------------------------|-----------------------|--------|-----------|------------|-------|---|---|-------------|----------|----------------------------------------------------------------------------------|--|
|                                    |                       |        |           |            |       |   |   |             |          |                                                                                  |  |
|                                    |                       |        |           |            |       |   |   |             |          |                                                                                  |  |
|                                    |                       |        |           |            |       |   |   |             |          |                                                                                  |  |
|                                    |                       |        |           |            |       |   |   |             |          |                                                                                  |  |
|                                    |                       |        |           |            |       |   |   |             |          |                                                                                  |  |
|                                    |                       |        |           |            |       |   |   |             |          | NOTES:                                                                           |  |
| Project:                           | Drawing Title:        | Date   | Scale     | Drawing St | tatus |   |   | Drawing No. | Revision | THIS DRAWING IS FOR BUDGETING ONLY AND IS N                                      |  |
| 90 Albert Street, London, NW1 7NE  | PROPOSED - ELEVATIONS | Feb 19 | 1.50 @ A1 | PLANNING   |       |   |   | AS(10)30    | A        | ALL DIMENSION TO BE CHECKED ON SITE BY CONTRACTOR DO NOT SCALE FROM THIS DRAWING |  |
| Johnson Street, London, 11111 7112 |                       |        |           |            |       |   |   | ` ,         |          | UNLESS OTHERWISE STATED ALL DIMENSIONS ARE IN MILLIMITERS                        |  |
|                                    |                       |        |           |            |       |   |   |             |          |                                                                                  |  |
|                                    |                       |        |           |            |       |   |   |             |          |                                                                                  |  |