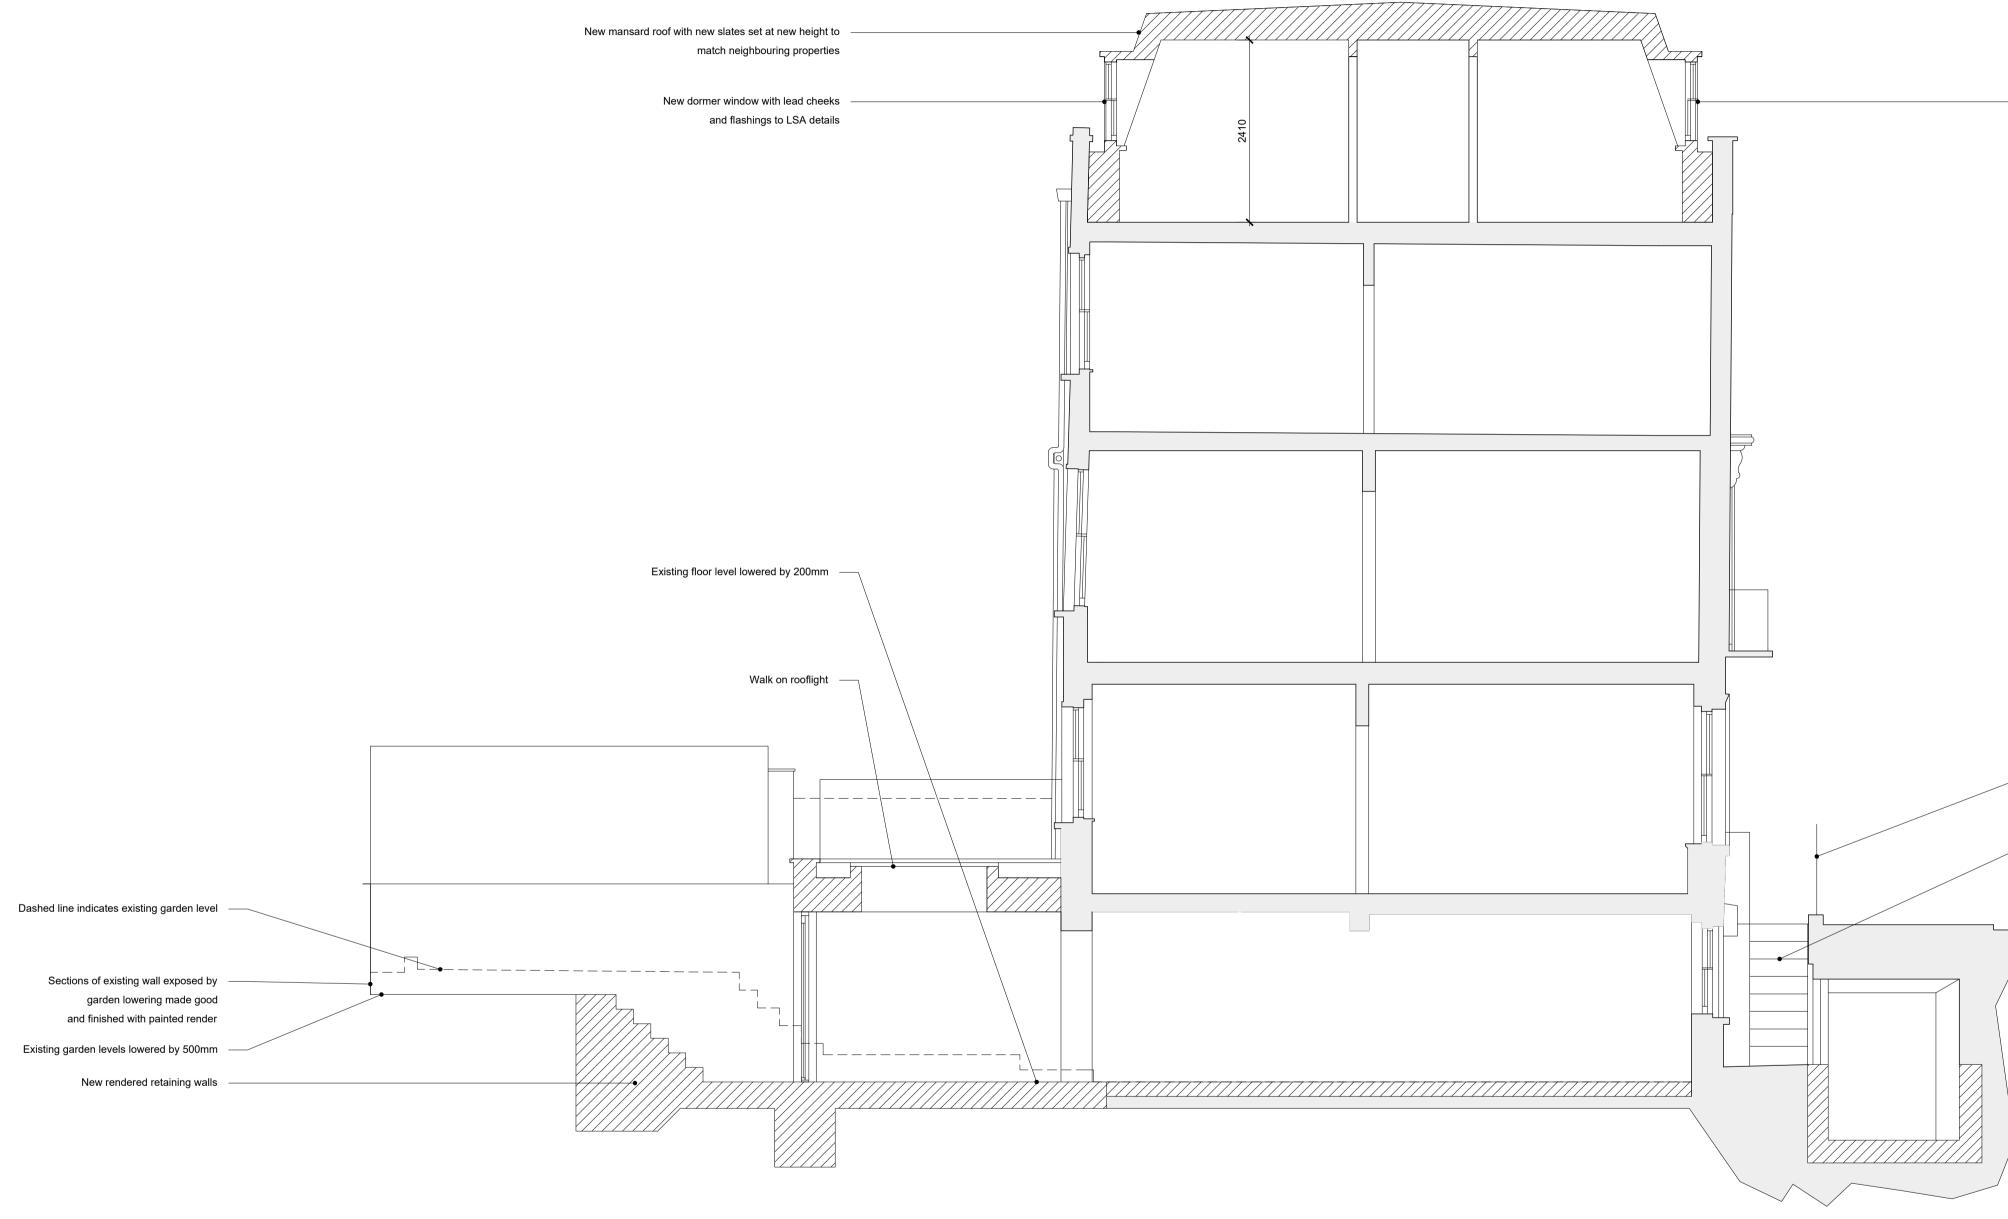

## APPROVED DRAWING LISTED BUILDING CONSENT REF: 2019/6209/L HOUSE HOLDER APPLICATION GRANTED REF: 2019/5937/P

0

DateScaleDrawingFeb 191.50 @ A1PLANNI

1 2

New dormer window with lead cheeks and flashings to LSA details

Existing railings and metal work to be made good as required and redecorated

Existing metal staircase replaced

| ving Status<br>NNING | Drawing No.<br>AS(10)21 | Revision<br>- | NOTES:<br>THIS DRAWING IS FOR BUDGETING ONLY AND IS N<br>ALL DIMENSION TO BE CHECKED ON SITE BY CONTRACTOR<br>DO NOT SCALE FROM THIS DRAWING<br>UNLESS OTHERWISE STATED ALL DIMENSIONS ARE IN MILLIMITERS | $\overline{O}$ |
|----------------------|-------------------------|---------------|-----------------------------------------------------------------------------------------------------------------------------------------------------------------------------------------------------------|----------------|